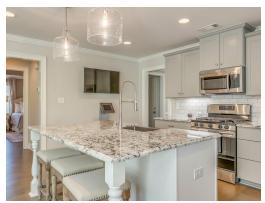

#### **ABOUT THIS PLAN**

The Rosewood is a well-planned floor plan that is budding with four bedrooms, plus a bonus room, and three full bathrooms. The foyer opens into an expansive kitchen with a great island, granite countertops, and a pantry. The spacious kitchen flows into its own convenient breakfast area opening to a great room perfect for entertaining and comfortable living. Off the great room, bedrooms two, three, and four reside with spacious closets and a great hall connecting the bedrooms to the bath with a double vanity. Secluded at the corner of the home, the primary suite is a dream, with a huge walk in closet, spacious bedroom, and a bathroom with a soaking tub and large tiled shower. The first floor is complete with a covered porch and a two -car garage. Up the stairs, a bonus room with a walk-in closet and a full bath, is ready to serve a wide variety of purposes for your family. This plan is sure to suit the needs of your growing family.

# **PLAN GALLERY**