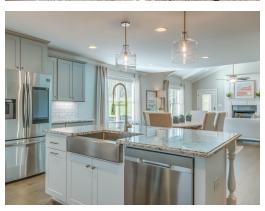

#### **ABOUT THIS PLAN**

The Rosewood is a well-planned floor plan that is budding with four bedrooms, plus a bonus room, and three full bathrooms. The foyer opens into an expansive kitchen with a great island, granite countertops, and a pantry. The spacious kitchen flows into its own convenient breakfast area opening to a great room perfect for entertaining and comfortable living. Off the great room, bedrooms two, three, and four reside with spacious closets and a great hall connecting the bedrooms to the bath with a double vanity. Secluded at the corner of the home, the primary suite is a dream, with a huge walk in closet, spacious bedroom, and a bathroom with a soaking tub and large tiled shower. The first floor is complete with a covered porch and a two -car garage. Up the stairs, a bonus room with a walk-in closet and a full bath, is ready to serve a wide variety of purposes for your family. This plan is sure to suit the needs of your growing family.

# **PLAN GALLERY**