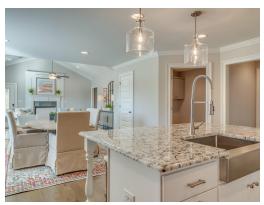

#### **ABOUT THIS PLAN**

The Rosewood is a well-planned floor plan that is budding with four bedrooms, plus a bonus room, and three full bathrooms. The foyer opens into an expansive kitchen with a great island, granite countertops, and a pantry. The spacious kitchen flows into its own convenient breakfast area opening to a great room perfect for entertaining and comfortable living. Off the great room, bedrooms two, three, and four reside with spacious closets and a great hall connecting the bedrooms to the bath with a double vanity. Secluded at the corner of the home, the primary suite is a dream, with a huge walk in closet, spacious bedroom, and a bathroom with a soaking tub and large tiled shower. The first floor is complete with a covered porch and a two -car garage. Up the stairs, a bonus room with a walk-in closet and a full bath, is ready to serve a wide variety of purposes for your family. This plan is sure to suit the needs of your growing family.

# **PLAN GALLERY**