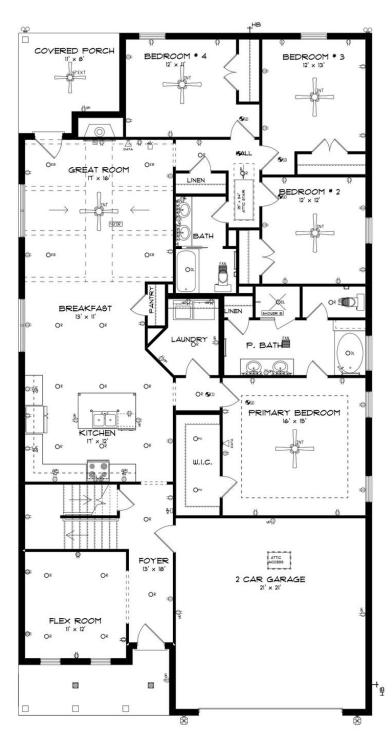

#### **ABOUT THIS PLAN**

The Rosewood is a well-planned floor plan that is budding with four bedrooms, plus a bonus room, and three full bathrooms. The foyer opens into an expansive kitchen with a great island, granite countertops, and a pantry. The spacious kitchen flows into its own convenient breakfast area opening to a great room perfect for entertaining and comfortable living. Off the great room, bedrooms two, three, and four reside with spacious closets and a great hall connecting the bedrooms to the bath with a double vanity. Secluded at the corner of the home, the primary suite is a dream, with a huge walk in closet, spacious bedroom, and a bathroom with a soaking tub and large tiled shower. The first floor is complete with a covered porch and a two -car garage. Up the stairs, a bonus room with a walk-in closet and a full bath, is ready to serve a wide variety of purposes for your family. This plan is sure to suit the needs of your growing family.

# **FIRST FLOOR**

Prices, plans, dimensions, features, specifications, materials, and availability of homes or communities are subject to change without notice or obligation. Illustrations are artists depictions only and may differ from completed improvements. All prices subject to change without notice. Please contact your sales associate before writing an offer.