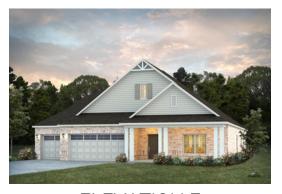

### Shackleford II

Home Plan

Starting at \$437,699

**SQ FT**: 2,909

**Beds**: 4 **Baths**: 4.5

Garage: 3 Standard

**ELEVATION E** 

**ELEVATION F** 

#### **ABOUT THIS PLAN**

"Shackleford II" is fabulously designed with 4 bedrooms and 4.5 baths created for comfortable, spacious living. The focus of the design is the great room with vaulted ceilings and a fireplace, the central hub of the home. Tucked in the back, the large primary bedroom is an assured peaceful retreat. Three additional bedrooms complete this floor plan, all with copious closet space with two full bathrooms. The rear covered patio provides ample shade and a peaceful setting. The heart of the kitchen, the granite island, provides a fantastic space for entertainment and cookery. The kitchen opens to the dining, creating a flawless space for hosting. This well laid floor plan can accommodate the space needed for a multi-generational housing because of the in-suite sleeping area for parents or children moving back home. The plan is rounded out with ample storage and a 3-car garage. The 2nd floor is home to a large bonus room featuring a full bath and walk-in-closet.