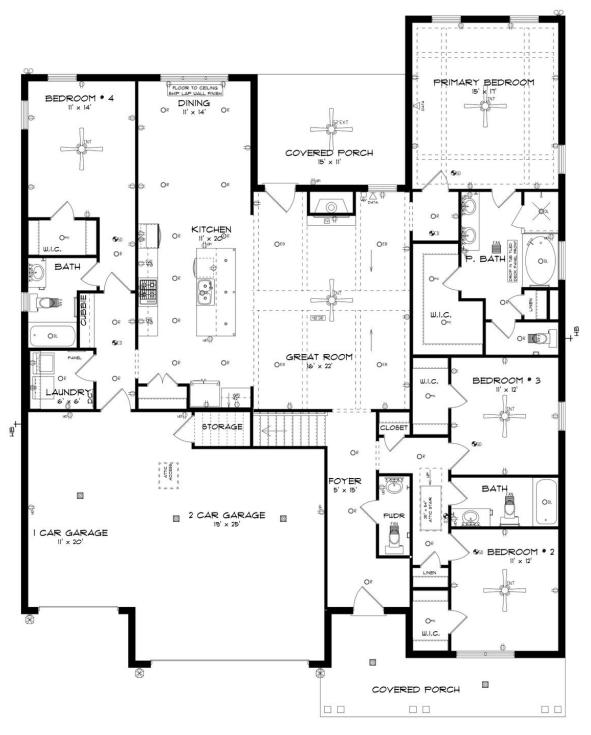

## **FIRST FLOOR**

Prices, plans, dimensions, features, specifications, materials, and availability of homes or communities are subject to change without notice or obligation. Illustrations are artists depictions only and may differ from completed improvements. All prices subject to change without notice. Please contact your sales associate before writing an offer.

#### **ABOUT THIS PLAN**

"Shackleford II" is fabulously designed with 4 bedrooms and 4.5 baths created for comfortable, spacious living. The focus of the design is the great room with vaulted ceilings and a fireplace, the central hub of the home. Tucked in the back, the large primary bedroom is an assured peaceful retreat. Three additional bedrooms complete this floor plan, all with copious closet space with two full bathrooms. The rear covered patio provides ample shade and a peaceful setting. The heart of the kitchen, the granite island, provides a fantastic space for entertainment and cookery. The kitchen opens to the dining, creating a flawless space for hosting. This well laid floor plan can accommodate the space needed for a multi-generational housing because of the in-suite sleeping area for parents or children moving back home. The plan is rounded out with ample storage and a 3-car garage. The 2nd floor is home to a large bonus room featuring a full bath and walk-in-closet.