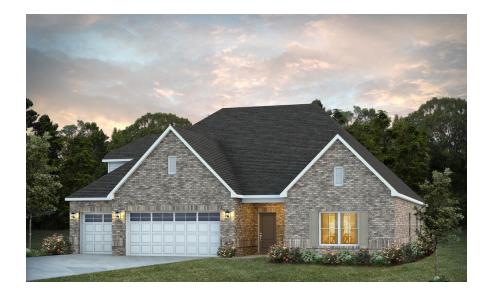

### Shackleford II

Home Plan

Starting at \$437,699

**SQ FT**: 2,909

**Beds**: 4 **Baths**: 4.5

Garage: 3 Standard

**ELEVATION E** 

**ELEVATION F** 

#### **ABOUT THIS PLAN**

"Shackleford II" is fabulously designed with 4 bedrooms and 4.5 baths created for comfortable, spacious living. The focus of the design is the great room with vaulted ceilings and a fireplace, the central hub of the home. Tucked in the back, the large primary bedroom is an assured peaceful retreat. Three additional bedrooms complete this floor plan, all with copious closet space with two full bathrooms. The rear covered patio provides ample shade and a peaceful setting. The heart of the kitchen, the granite island, provides a fantastic space for entertainment and cookery. The kitchen opens to the dining, creating a flawless space for hosting. This well laid floor plan can accommodate the space needed for a multi-generational housing because of the in-suite sleeping area for parents or children moving back home. The plan is rounded out with ample storage and a 3-car garage. The 2nd floor is home to a large bonus room featuring a full bath and walk-in-closet.