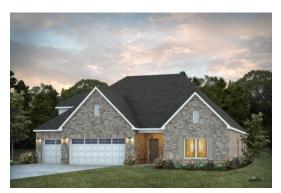

### Shackleford II

Home Plan

Starting at \$437,699

**SQ FT**: 2,909

**Beds**: 4 **Baths**: 4.5

Garage: 3 Standard

**ELEVATION E** 

**ELEVATION F** 

#### **ABOUT THIS PLAN**

"Shackleford II" is fabulously designed with 4 bedrooms and 4.5 baths created for comfortable, spacious living. The focus of the design is the great room with vaulted ceilings and a fireplace, the central hub of the home. Tucked in the back, the large primary bedroom is an assured peaceful retreat. Three additional bedrooms complete this floor plan, all with copious closet space with two full bathrooms. The rear covered patio provides ample shade and a peaceful setting. The heart of the kitchen, the granite island, provides a fantastic space for entertainment and cookery. The kitchen opens to the dining, creating a flawless space for hosting. This well laid floor plan can accommodate the space needed for a multi-generational housing because of the in-suite sleeping area for parents or children moving back home. The plan is rounded out with ample storage and a 3-car garage. The 2nd floor is home to a large bonus room featuring a full bath and walk-in-closet.