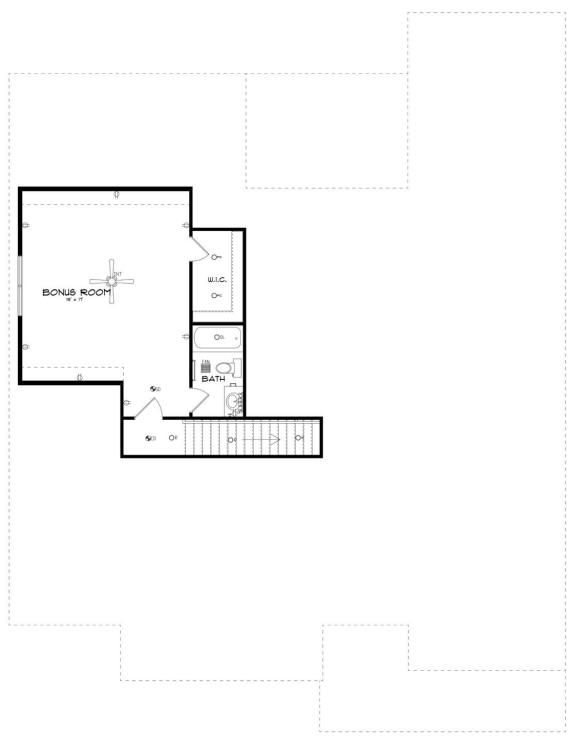

## **SECOND FLOOR**

Prices, plans, dimensions, features, specifications, materials, and availability of homes or communities are subject to change without notice or obligation. Illustrations are artists depictions only and may differ from completed improvements. All prices subject to change without notice. Please contact your sales associate before writing an offer.

#### **ABOUT THIS PLAN**

"Shackleford II" is fabulously designed with 4 bedrooms and 4.5 baths created for comfortable, spacious living. The focus of the design is the great room with vaulted ceilings and a fireplace, the central hub of the home. Tucked in the back, the large primary bedroom is an assured peaceful retreat. Three additional bedrooms complete this floor plan, all with copious closet space with two full bathrooms. The rear covered patio provides ample shade and a peaceful setting. The heart of the kitchen, the granite island, provides a fantastic space for entertainment and cookery. The kitchen opens to the dining, creating a flawless space for hosting. This well laid floor plan can accommodate the space needed for a multi-generational housing because of the in-suite sleeping area for parents or children moving back home. The plan is rounded out with ample storage and a 3-car garage. The 2nd floor is home to a large bonus room featuring a full bath and walk-in-closet.