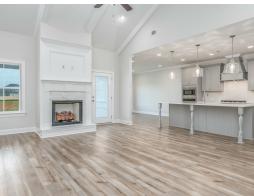

### **ABOUT THIS PLAN**

"Shackleford" is fabulously designed with 4 bedrooms and 3.5 baths created for comfortable, spacious living. The focus of the design is the great room with vaulted ceilings and a fireplace, the central hub of the home. Tucked in the back, the large primary bedroom is an assured peaceful retreat. Three additional bedrooms complete this floor plan, all with copious closet space with two full bathrooms. The rear covered patio provides ample shade and a peaceful setting. The heart of the kitchen, the granite island, provides a fantastic space for entertainment and cookery. The kitchen opens to the dining, creating a flawless space for hosting. This well laid floor plan can accommodate the space needed for a multi-generational housing because of the in-suite sleeping area for parents or children moving back home. The plan is rounded out with ample storage and a 3-car garage.

## **PLAN GALLERY**

# **PLAN GALLERY**