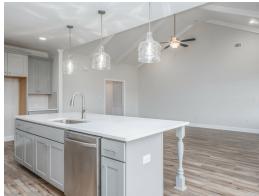

### **ABOUT THIS PLAN**

"Shackleford" is fabulously designed with 4 bedrooms and 3.5 baths created for comfortable, spacious living. The focus of the design is the great room with vaulted ceilings and a fireplace, the central hub of the home. Tucked in the back, the large primary bedroom is an assured peaceful retreat. Three additional bedrooms complete this floor plan, all with copious closet space with two full bathrooms. The rear covered patio provides ample shade and a peaceful setting. The heart of the kitchen, the granite island, provides a fantastic space for entertainment and cookery. The kitchen opens to the dining, creating a flawless space for hosting. This well laid floor plan can accommodate the space needed for a multi-generational housing because of the in-suite sleeping area for parents or children moving back home. The plan is rounded out with ample storage and a 3-car garage.

## **PLAN GALLERY**

# **PLAN GALLERY**