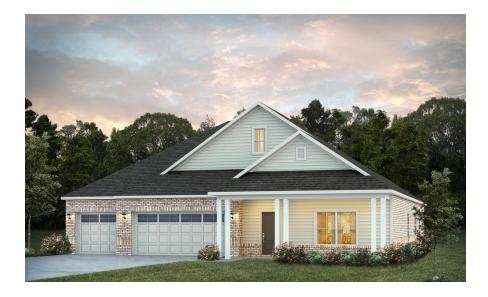

### **Shackleford**

Home Plan

Starting at \$399,299

**SQ FT**: 2,402

**Beds**: 4 **Baths**: 3.5

Garage: 3 Standard

**ELEVATION E** 

**ELEVATION F** 

### **ABOUT THIS PLAN**

"Shackleford" is fabulously designed with 4 bedrooms and 3.5 baths created for comfortable, spacious living. The focus of the design is the great room with vaulted ceilings and a fireplace, the central hub of the home. Tucked in the back, the large primary bedroom is an assured peaceful retreat. Three additional bedrooms complete this floor plan, all with copious closet space with two full bathrooms. The rear covered patio provides ample shade and a peaceful setting. The heart of the kitchen, the granite island, provides a fantastic space for entertainment and cookery. The kitchen opens to the dining, creating a flawless space for hosting. This well laid floor plan can accommodate the space needed for a multi-generational housing because of the in-suite sleeping area for parents or children moving back home. The plan is rounded out with ample storage and a 3-car garage.