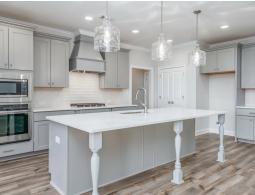

### **ABOUT THIS PLAN**

"Shackleford" is fabulously designed with 4 bedrooms and 3.5 baths created for comfortable, spacious living. The focus of the design is the great room with vaulted ceilings and a fireplace, the central hub of the home. Tucked in the back, the large primary bedroom is an assured peaceful retreat. Three additional bedrooms complete this floor plan, all with copious closet space with two full bathrooms. The rear covered patio provides ample shade and a peaceful setting. The heart of the kitchen, the granite island, provides a fantastic space for entertainment and cookery. The kitchen opens to the dining, creating a flawless space for hosting. This well laid floor plan can accommodate the space needed for a multi-generational housing because of the in-suite sleeping area for parents or children moving back home. The plan is rounded out with ample storage and a 3-car garage.

## **PLAN GALLERY**

# **PLAN GALLERY**