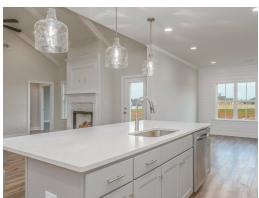

### **ABOUT THIS PLAN**

"Shackleford" is fabulously designed with 4 bedrooms and 3.5 baths created for comfortable, spacious living. The focus of the design is the great room with vaulted ceilings and a fireplace, the central hub of the home. Tucked in the back, the large primary bedroom is an assured peaceful retreat. Three additional bedrooms complete this floor plan, all with copious closet space with two full bathrooms. The rear covered patio provides ample shade and a peaceful setting. The heart of the kitchen, the granite island, provides a fantastic space for entertainment and cookery. The kitchen opens to the dining, creating a flawless space for hosting. This well laid floor plan can accommodate the space needed for a multi-generational housing because of the in-suite sleeping area for parents or children moving back home. The plan is rounded out with ample storage and a 3-car garage.

## **PLAN GALLERY**

# **PLAN GALLERY**