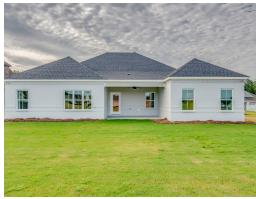

### **Shackleford**

Home Plan

Starting at \$399,299

**SQ FT**: 2,402

**Beds**: 4 **Baths**: 3.5

Garage: 3 Standard

**ELEVATION E** 

**ELEVATION F** 

### **ABOUT THIS PLAN**

"Shackleford" is fabulously designed with 4 bedrooms and 3.5 baths created for comfortable, spacious living. The focus of the design is the great room with vaulted ceilings and a fireplace, the central hub of the home. Tucked in the back, the large primary bedroom is an assured peaceful retreat. Three additional bedrooms complete this floor plan, all with copious closet space with two full bathrooms. The rear covered patio provides ample shade and a peaceful setting. The heart of the kitchen, the granite island, provides a fantastic space for entertainment and cookery. The kitchen opens to the dining, creating a flawless space for hosting. This well laid floor plan can accommodate the space needed for a multi-generational housing because of the in-suite sleeping area for parents or children moving back home. The plan is rounded out with ample storage and a 3-car garage.