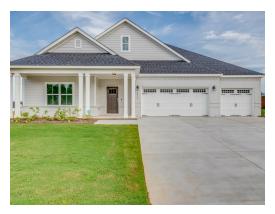

### **Shackleford**

Home Plan

Starting at \$399,299

**SQ FT**: 2,402

**Beds**: 4 **Baths**: 3.5

Garage: 3 Standard

**ELEVATION E** 

**ELEVATION F** 

### **ABOUT THIS PLAN**

"Shackleford" is fabulously designed with 4 bedrooms and 3.5 baths created for comfortable, spacious living. The focus of the design is the great room with vaulted ceilings and a fireplace, the central hub of the home. Tucked in the back, the large primary bedroom is an assured peaceful retreat. Three additional bedrooms complete this floor plan, all with copious closet space with two full bathrooms. The rear covered patio provides ample shade and a peaceful setting. The heart of the kitchen, the granite island, provides a fantastic space for entertainment and cookery. The kitchen opens to the dining, creating a flawless space for hosting. This well laid floor plan can accommodate the space needed for a multi-generational housing because of the in-suite sleeping area for parents or children moving back home. The plan is rounded out with ample storage and a 3-car garage.