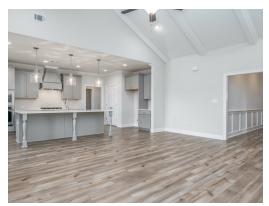

### **ABOUT THIS PLAN**

"Shackleford" is fabulously designed with 4 bedrooms and 3.5 baths created for comfortable, spacious living. The focus of the design is the great room with vaulted ceilings and a fireplace, the central hub of the home. Tucked in the back, the large primary bedroom is an assured peaceful retreat. Three additional bedrooms complete this floor plan, all with copious closet space with two full bathrooms. The rear covered patio provides ample shade and a peaceful setting. The heart of the kitchen, the granite island, provides a fantastic space for entertainment and cookery. The kitchen opens to the dining, creating a flawless space for hosting. This well laid floor plan can accommodate the space needed for a multi-generational housing because of the in-suite sleeping area for parents or children moving back home. The plan is rounded out with ample storage and a 3-car garage.

## **PLAN GALLERY**

# **PLAN GALLERY**