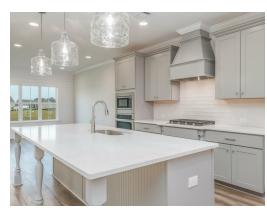

### **ABOUT THIS PLAN**

"Shackleford" is fabulously designed with 4 bedrooms and 3.5 baths created for comfortable, spacious living. The focus of the design is the great room with vaulted ceilings and a fireplace, the central hub of the home. Tucked in the back, the large primary bedroom is an assured peaceful retreat. Three additional bedrooms complete this floor plan, all with copious closet space with two full bathrooms. The rear covered patio provides ample shade and a peaceful setting. The heart of the kitchen, the granite island, provides a fantastic space for entertainment and cookery. The kitchen opens to the dining, creating a flawless space for hosting. This well laid floor plan can accommodate the space needed for a multi-generational housing because of the in-suite sleeping area for parents or children moving back home. The plan is rounded out with ample storage and a 3-car garage.