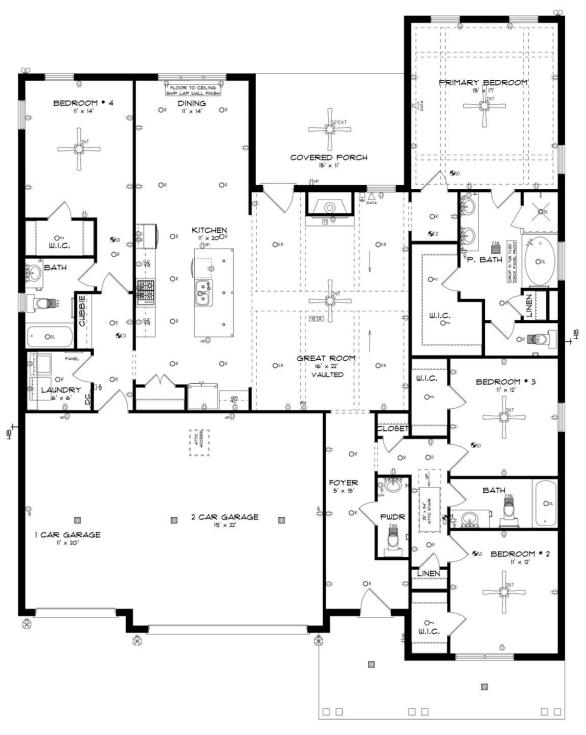

### **ABOUT THIS PLAN**

"Shackleford" is fabulously designed with 4 bedrooms and 3.5 baths created for comfortable, spacious living. The focus of the design is the great room with vaulted ceilings and a fireplace, the central hub of the home. Tucked in the back, the large primary bedroom is an assured peaceful retreat. Three additional bedrooms complete this floor plan, all with copious closet space with two full bathrooms. The rear covered patio provides ample shade and a peaceful setting. The heart of the kitchen, the granite island, provides a fantastic space for entertainment and cookery. The kitchen opens to the dining, creating a flawless space for hosting. This well laid floor plan can accommodate the space needed for a multi-generational housing because of the in-suite sleeping area for parents or children moving back home. The plan is rounded out with ample storage and a 3-car garage.