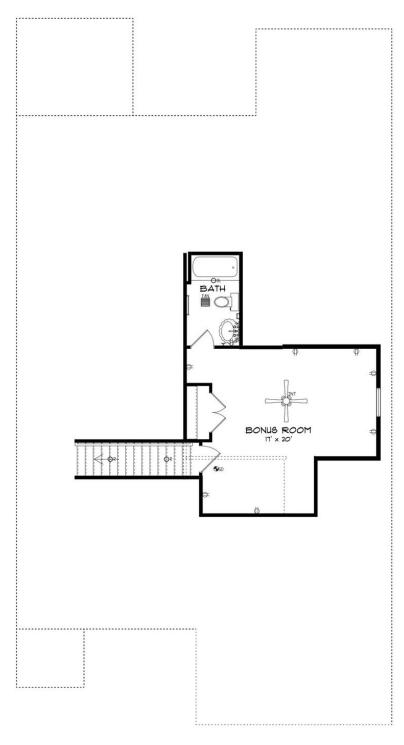

## **SECOND FLOOR**

#### **ABOUT THIS PLAN**

Designed to fit any lifestyle, the "Sherfield" floor plan features distinct spaces while maintaining an open flow. Open and appealing, the foyer gives a sense of grandeur for establishing a classic look to this home. The fabulous primary bedroom is unusually spacious for a home of this size and will accommodate heavy furniture along with plenty of storage in the walk in closet. A dynamic great room with vaulted beamed ceiling combines style and functionality with its attention to use of living space. Entertain or simply prepare daily evening meals in this cook's kitchen with an abundance of granite counter space. No need to worry about the automobile storage, as this plan comes equipped with a two car garage. Finally two large bedrooms and an upstairs bonus room with a full bathroom attached complete this plan that provides the space and storage for growing families or simply entertaining guests.