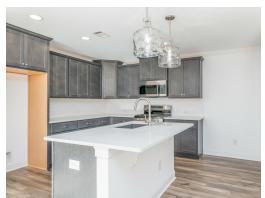

#### **ABOUT THIS PLAN**

Designed to fit any lifestyle, the "Sherfield" floor plan features distinct spaces while maintaining an open flow. Open and appealing, the foyer gives a sense of grandeur for establishing a classic look to this home. The fabulous primary bedroom is unusually spacious for a home of this size and will accommodate heavy furniture along with plenty of storage in the walk in closet. A dynamic great room with vaulted beamed ceiling combines style and functionality with its attention to use of living space. Entertain or simply prepare daily evening meals in this cook's kitchen with an abundance of granite counter space. No need to worry about the automobile storage, as this plan comes equipped with a two car garage. Finally two large bedrooms and an upstairs bonus room with a full bathroom attached complete this plan that provides the space and storage for growing families or simply entertaining guests.

## **PLAN GALLERY**

# **PLAN GALLERY**