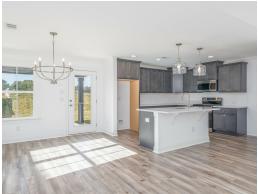

#### **ABOUT THIS PLAN**

Designed to fit any lifestyle, the "Sherfield" floor plan features distinct spaces while maintaining an open flow. Open and appealing, the foyer gives a sense of grandeur for establishing a classic look to this home. The fabulous primary bedroom is unusually spacious for a home of this size and will accommodate heavy furniture along with plenty of storage in the walk in closet. A dynamic great room with vaulted beamed ceiling combines style and functionality with its attention to use of living space. Entertain or simply prepare daily evening meals in this cook's kitchen with an abundance of granite counter space. No need to worry about the automobile storage, as this plan comes equipped with a two car garage. Finally two large bedrooms and an upstairs bonus room with a full bathroom attached complete this plan that provides the space and storage for growing families or simply entertaining guests.

## **PLAN GALLERY**

# **PLAN GALLERY**