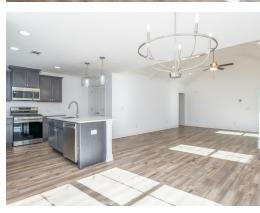

#### **ABOUT THIS PLAN**

Designed to fit any lifestyle, the "Sherfield" floor plan features distinct spaces while maintaining an open flow. Open and appealing, the foyer gives a sense of grandeur for establishing a classic look to this home. The fabulous primary bedroom is unusually spacious for a home of this size and will accommodate heavy furniture along with plenty of storage in the walk in closet. A dynamic great room with vaulted beamed ceiling combines style and functionality with its attention to use of living space. Entertain or simply prepare daily evening meals in this cook's kitchen with an abundance of granite counter space. No need to worry about the automobile storage, as this plan comes equipped with a two car garage. Finally two large bedrooms and an upstairs bonus room with a full bathroom attached complete this plan that provides the space and storage for growing families or simply entertaining guests.

## **PLAN GALLERY**

# **PLAN GALLERY**