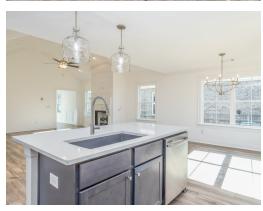

#### **ABOUT THIS PLAN**

Designed to fit any lifestyle, the "Sherfield" floor plan features distinct spaces while maintaining an open flow. Open and appealing, the foyer gives a sense of grandeur for establishing a classic look to this home. The fabulous primary bedroom is unusually spacious for a home of this size and will accommodate heavy furniture along with plenty of storage in the walk in closet. A dynamic great room with vaulted beamed ceiling combines style and functionality with its attention to use of living space. Entertain or simply prepare daily evening meals in this cook's kitchen with an abundance of granite counter space. No need to worry about the automobile storage, as this plan comes equipped with a two car garage. Finally two large bedrooms and an upstairs bonus room with a full bathroom attached complete this plan that provides the space and storage for growing families or simply entertaining guests.