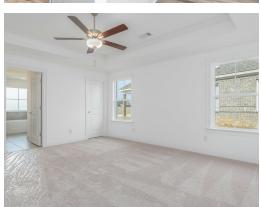

#### **ABOUT THIS PLAN**

Designed to fit any lifestyle, the "Sherfield" floor plan features distinct spaces while maintaining an open flow. Open and appealing, the foyer gives a sense of grandeur for establishing a classic look to this home. The fabulous primary bedroom is unusually spacious for a home of this size and will accommodate heavy furniture along with plenty of storage in the walk in closet. A dynamic great room with vaulted beamed ceiling combines style and functionality with its attention to use of living space. Entertain or simply prepare daily evening meals in this cook's kitchen with an abundance of granite counter space. No need to worry about the automobile storage, as this plan comes equipped with a two car garage. Finally two large bedrooms and an upstairs bonus room with a full bathroom attached complete this plan that provides the space and storage for growing families or simply entertaining guests.