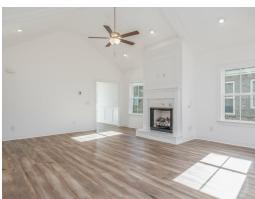

#### **ABOUT THIS PLAN**

Designed to fit any lifestyle, the "Sherfield" floor plan features distinct spaces while maintaining an open flow. Open and appealing, the foyer gives a sense of grandeur for establishing a classic look to this home. The fabulous primary bedroom is unusually spacious for a home of this size and will accommodate heavy furniture along with plenty of storage in the walk in closet. A dynamic great room with vaulted beamed ceiling combines style and functionality with its attention to use of living space. Entertain or simply prepare daily evening meals in this cook's kitchen with an abundance of granite counter space. No need to worry about the automobile storage, as this plan comes equipped with a two car garage. Finally two large bedrooms and an upstairs bonus room with a full bathroom attached complete this plan that provides the space and storage for growing families or simply entertaining guests.

## **PLAN GALLERY**

# **PLAN GALLERY**