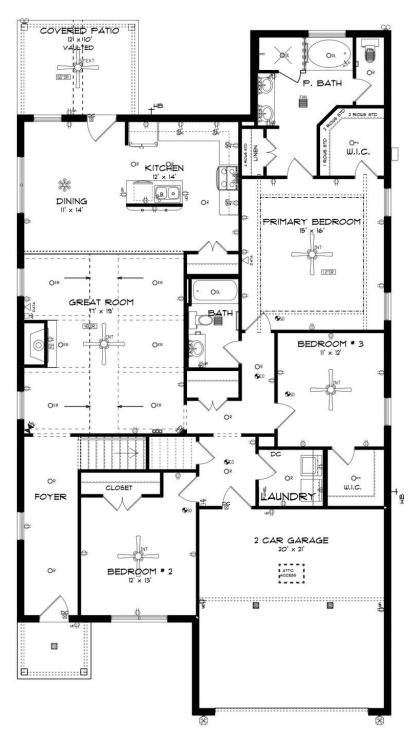

#### **ABOUT THIS PLAN**

Designed to fit any lifestyle, the "Sherfield" floor plan features distinct spaces while maintaining an open flow. Open and appealing, the foyer gives a sense of grandeur for establishing a classic look to this home. The fabulous primary bedroom is unusually spacious for a home of this size and will accommodate heavy furniture along with plenty of storage in the walk in closet. A dynamic great room with vaulted beamed ceiling combines style and functionality with its attention to use of living space. Entertain or simply prepare daily evening meals in this cook's kitchen with an abundance of granite counter space. No need to worry about the automobile storage, as this plan comes equipped with a two car garage. Finally two large bedrooms and an upstairs bonus room with a full bathroom attached complete this plan that provides the space and storage for growing families or simply entertaining guests.

## **FIRST FLOOR**