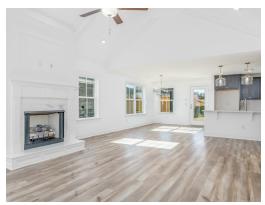

#### **ABOUT THIS PLAN**

Designed to fit any lifestyle, the "Sherfield" floor plan features distinct spaces while maintaining an open flow. Open and appealing, the foyer gives a sense of grandeur for establishing a classic look to this home. The fabulous primary bedroom is unusually spacious for a home of this size and will accommodate heavy furniture along with plenty of storage in the walk in closet. A dynamic great room with vaulted beamed ceiling combines style and functionality with its attention to use of living space. Entertain or simply prepare daily evening meals in this cook's kitchen with an abundance of granite counter space. No need to worry about the automobile storage, as this plan comes equipped with a two car garage. Finally two large bedrooms and an upstairs bonus room with a full bathroom attached complete this plan that provides the space and storage for growing families or simply entertaining guests.