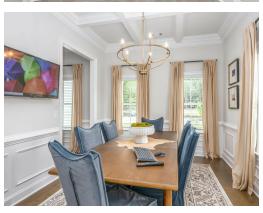

Starting at \$444,599

**SQ FT:** 3,172

**Beds**: 4 **Baths**: 3.5

Garage: 2 Standard



**ELEVATION E** 



Elevation F

#### **ABOUT THIS PLAN**

Unveil modern charm in the Sutherland floorplan, ideal for entertaining. Step into a spacious great room with a cozy fireplace, seamlessly connected to an open kitchen featuring granite countertops across the large island. The dining room, accessible through a large butler's pantry, sets the stage for elegant gatherings. Retreat to a private primary suite on the first floor, while upstairs offers a bright loft area and three large bedrooms. Embrace outdoor living with a covered front porch and back patio, completing this inviting abode.

#### ...Read More Online

## **FIRST FLOOR**





# **SECOND FLOOR**





# **PLAN GALLERY**