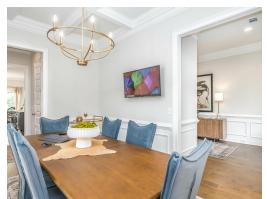

Starting at \$444,599

**SQ FT:** 3,172

**Beds**: 4 **Baths**: 3.5

Garage: 2 Standard



**ELEVATION E** 



Elevation F

#### **ABOUT THIS PLAN**

Unveil modern charm in the Sutherland floorplan, ideal for entertaining. Step into a spacious great room with a cozy fireplace, seamlessly connected to an open kitchen featuring granite countertops across the large island. The dining room, accessible through a large butler's pantry, sets the stage for elegant gatherings. Retreat to a private primary suite on the first floor, while upstairs offers a bright loft area and three large bedrooms. Embrace outdoor living with a covered front porch and back patio, completing this inviting abode.

#### ...Read More Online

## **FIRST FLOOR**





# **SECOND FLOOR**





# **PLAN GALLERY**