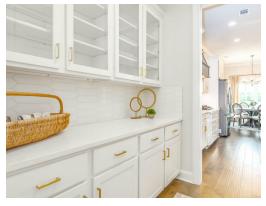

#### **ABOUT THIS PLAN**

Unveil modern charm in the Sutherland floorplan, ideal for entertaining. Step into a spacious great room with a cozy fireplace, seamlessly connected to an open kitchen featuring granite countertops across the large island. The dining room, accessible through a large butler's pantry, sets the stage for elegant gatherings. Retreat to a private primary suite on the first floor, while upstairs offers a bright loft area and three large bedrooms. Embrace outdoor living with a covered front porch and back patio, completing this inviting abode.

# **PLAN GALLERY**