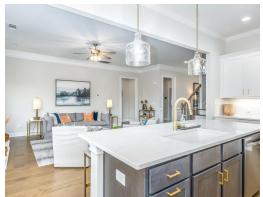

#### **ABOUT THIS PLAN**

Unveil modern charm in the Sutherland floorplan, ideal for entertaining. Step into a spacious great room with a cozy fireplace, seamlessly connected to an open kitchen featuring granite countertops across the large island. The dining room, accessible through a large butler's pantry, sets the stage for elegant gatherings. Retreat to a private primary suite on the first floor, while upstairs offers a bright loft area and three large bedrooms. Embrace outdoor living with a covered front porch and back patio, completing this inviting abode.

# **PLAN GALLERY**