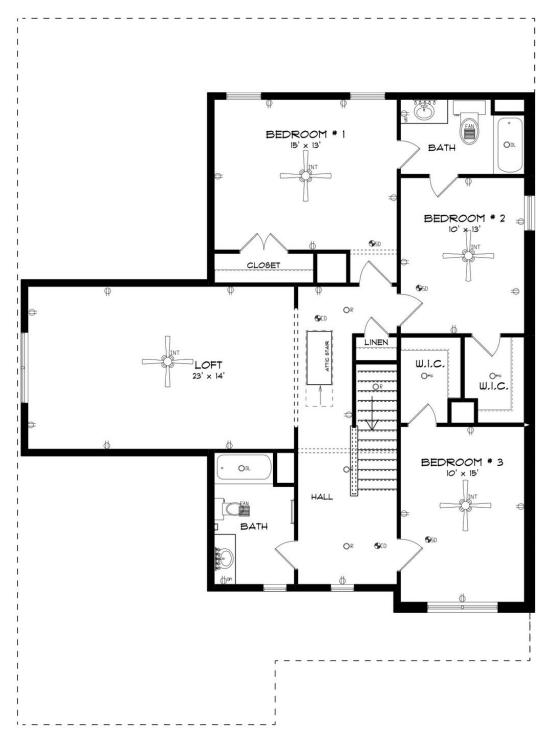

### **Sutherland**

**Home Plan** 

Starting at \$444,599

**SQ FT:** 3,172

**Beds**: 4 **Baths**: 3.5

Garage: 2 Standard



**ELEVATION E** 



Elevation F

#### **ABOUT THIS PLAN**

Unveil modern charm in the Sutherland floorplan, ideal for entertaining. Step into a spacious great room with a cozy fireplace, seamlessly connected to an open kitchen featuring granite countertops across the large island. The dining room, accessible through a large butler's pantry, sets the stage for elegant gatherings. Retreat to a private primary suite on the first floor, while upstairs offers a bright loft area and three large bedrooms. Embrace outdoor living with a covered front porch and back patio, completing this inviting abode.

#### ...Read More Online

## **FIRST FLOOR**





# **SECOND FLOOR**





# **PLAN GALLERY**