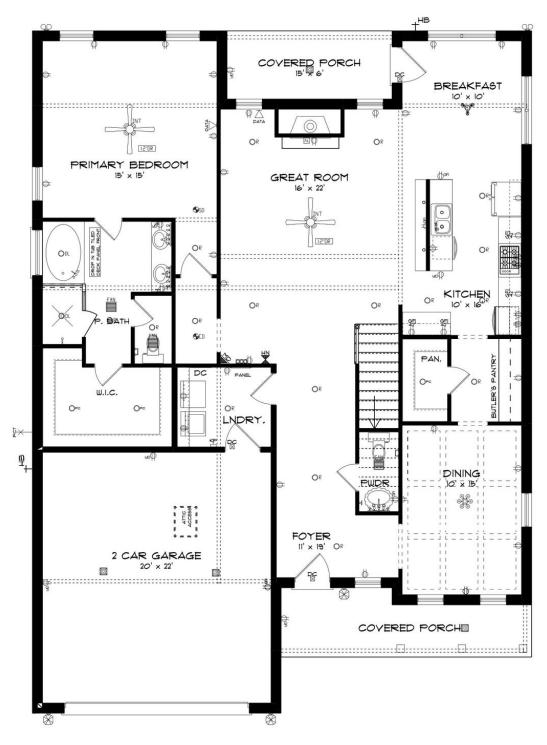

## **FIRST FLOOR**

#### **ABOUT THIS PLAN**

Unveil modern charm in the Sutherland floorplan, ideal for entertaining. Step into a spacious great room with a cozy fireplace, seamlessly connected to an open kitchen featuring granite countertops across the large island. The dining room, accessible through a large butler's pantry, sets the stage for elegant gatherings. Retreat to a private primary suite on the first floor, while upstairs offers a bright loft area and three large bedrooms. Embrace outdoor living with a covered front porch and back patio, completing this inviting abode.