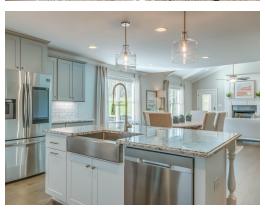

#### **ABOUT THIS PLAN**

The Rosewood is a well-planned floor plan that is budding with four bedrooms, plus a bonus room, and three full bathrooms. The foyer opens into an expansive kitchen with a great island, granite countertops, and a pantry. The spacious kitchen flows into its own convenient breakfast area opening to a great room perfect for entertaining and comfortable living. Off the great room, bedrooms two, three, and four reside with spacious closets and a great hall connecting the bedrooms to the bath with a double vanity. Secluded at the corner of the home, the primary suite is a dream, with a huge walk in closet, spacious bedroom, and a bathroom with a soaking tub and large tiled shower. The first floor is complete with a covered porch and a two -car garage. Up the stairs, a bonus room with a walk-in closet and a full bath, is ready to serve a wide variety of purposes for your family. This plan is sure to suit the needs of your growing family.