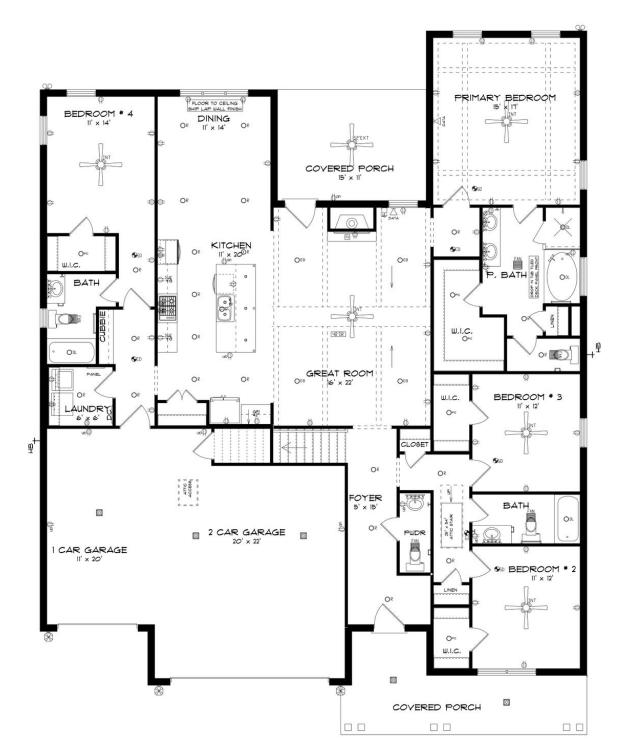

## ABOUT THIS PLAN

"Shackleford II" is fabulously designed with 4 bedrooms and 4.5 baths created for comfortable, spacious living. The focus of the design is the great room with vaulted ceilings and a fireplace, the central hub of the home. Tucked in the back, the large primary bedroom is an assured peaceful retreat. Three additional bedrooms complete this floor plan, all with copious closet space with two full bathrooms. The rear covered patio provides ample shade and a peaceful setting. The heart of the kitchen, the granite island, provides a fantastic space for entertainment and cookery. The kitchen opens to the dining, creating a flawless space for hosting. This well laid floor plan can accommodate the space needed for a multi-generational housing because of the in-suite sleeping area for parents or children moving back home. The plan is rounded out with ample storage and a 3-car garage. The 2nd floor is home to a large bonus room featuring a full bath and walk-in-closet.

**FIRST FLOOR** 

Prices, plans, dimensions, features, specifications, materials, and availability of homes or communities are subject to change without notice or obligation. Illustrations are artists depictions only and may differ from completed improvements. All prices subject to change without notice. Please contact your sales associate before writing an offer.