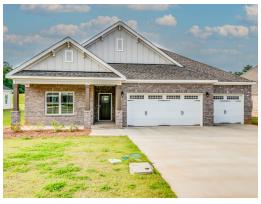

## St James

Home Plan

Starting at \$433,999

**SQ FT**: 2,634

**Beds:** 4 **Baths:** 3.0

Garage: 3 Standard

**ELEVATION E** 

**ELEVATION F** 

### **ABOUT THIS PLAN**

"St. James" plan is ranked among the angels. The long foyer entrance leads into the stunning kitchen complete with an island and gorgeous granite countertops, the dining space adjacent. The kitchen opens to an extraordinarily great room featuring elegant hardwood flooring and an attractive fireplace alongside vaulted ceilings. The rear covered patio provides ample shade and a peaceful setting. The plan is rounded out exquisitely with a 3-car garage with plenty of storage space or hobby space for easy come and go access. The 4 bedroom and 3 bath plan is charming for a multi-generational family because the 3 distinct sleeping areas and an in-suite for parents or a grown child moving back home.