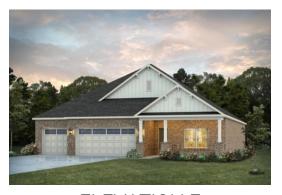

## St James

Home Plan

Starting at \$433,999

**SQ FT**: 2,634

**Beds:** 4 **Baths:** 3.0

Garage: 3 Standard

**ELEVATION E** 

**ELEVATION F** 

### **ABOUT THIS PLAN**

"St. James" plan is ranked among the angels. The long foyer entrance leads into the stunning kitchen complete with an island and gorgeous granite countertops, the dining space adjacent. The kitchen opens to an extraordinarily great room featuring elegant hardwood flooring and an attractive fireplace alongside vaulted ceilings. The rear covered patio provides ample shade and a peaceful setting. The plan is rounded out exquisitely with a 3-car garage with plenty of storage space or hobby space for easy come and go access. The 4 bedroom and 3 bath plan is charming for a multi-generational family because the 3 distinct sleeping areas and an in-suite for parents or a grown child moving back home.