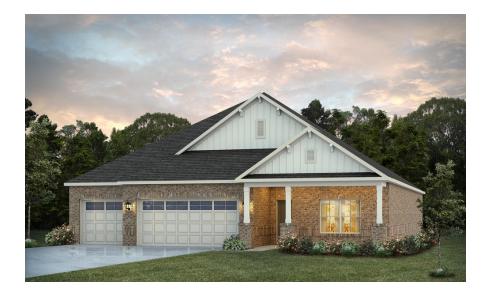

## St James

Home Plan

Starting at \$433,999

**SQ FT**: 2,634

**Beds:** 4 **Baths:** 3.0

Garage: 3 Standard

**ELEVATION E** 

**ELEVATION F** 

### **ABOUT THIS PLAN**

"St. James" plan is ranked among the angels. The long foyer entrance leads into the stunning kitchen complete with an island and gorgeous granite countertops, the dining space adjacent. The kitchen opens to an extraordinarily great room featuring elegant hardwood flooring and an attractive fireplace alongside vaulted ceilings. The rear covered patio provides ample shade and a peaceful setting. The plan is rounded out exquisitely with a 3-car garage with plenty of storage space or hobby space for easy come and go access. The 4 bedroom and 3 bath plan is charming for a multi-generational family because the 3 distinct sleeping areas and an in-suite for parents or a grown child moving back home.