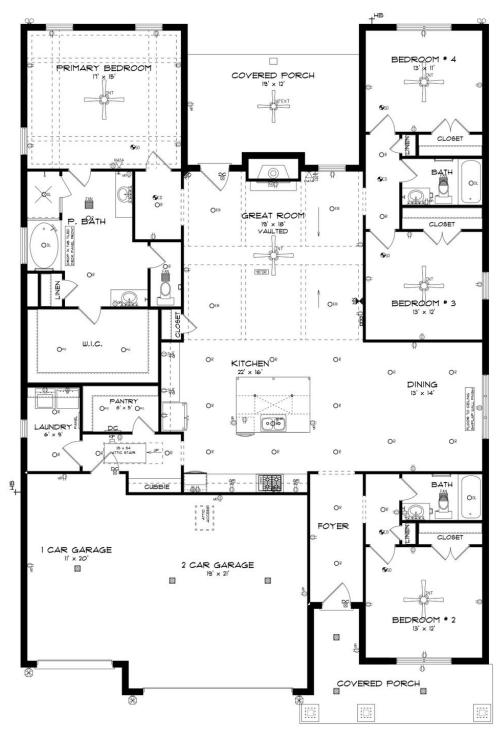

## St James

Home Plan

Starting at \$433,999

**SQ FT**: 2,634

**Beds:** 4 **Baths:** 3.0

Garage: 3 Standard

**ELEVATION E** 

**ELEVATION F** 

### **ABOUT THIS PLAN**

"St. James" plan is ranked among the angels. The long foyer entrance leads into the stunning kitchen complete with an island and gorgeous granite countertops, the dining space adjacent. The kitchen opens to an extraordinarily great room featuring elegant hardwood flooring and an attractive fireplace alongside vaulted ceilings. The rear covered patio provides ample shade and a peaceful setting. The plan is rounded out exquisitely with a 3-car garage with plenty of storage space or hobby space for easy come and go access. The 4 bedroom and 3 bath plan is charming for a multi-generational family because the 3 distinct sleeping areas and an in-suite for parents or a grown child moving back home.