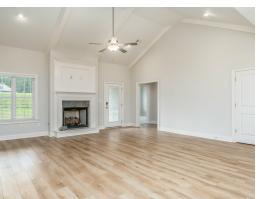

### **ABOUT THIS PLAN**

"St. James" plan is ranked among the angels. The long foyer entrance leads into the stunning kitchen complete with an island and gorgeous granite countertops, the dining space adjacent. The kitchen opens to an extraordinarily great room featuring elegant hardwood flooring and an attractive fireplace alongside vaulted ceilings. The rear covered patio provides ample shade and a peaceful setting. The plan is rounded out exquisitely with a 3-car garage with plenty of storage space or hobby space for easy come and go access. The 4 bedroom and 3 bath plan is charming for a multi-generational family because the 3 distinct sleeping areas and an in-suite for parents or a grown child moving back home.