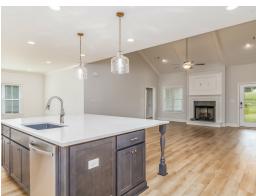

### **ABOUT THIS PLAN**

"St. James" plan is ranked among the angels. The long foyer entrance leads into the stunning kitchen complete with an island and gorgeous granite countertops, the dining space adjacent. The kitchen opens to an extraordinarily great room featuring elegant hardwood flooring and an attractive fireplace alongside vaulted ceilings. The rear covered patio provides ample shade and a peaceful setting. The plan is rounded out exquisitely with a 3-car garage with plenty of storage space or hobby space for easy come and go access. The 4 bedroom and 3 bath plan is charming for a multi-generational family because the 3 distinct sleeping areas and an in-suite for parents or a grown child moving back home.