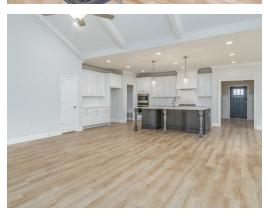

### **ABOUT THIS PLAN**

"St. James" plan is ranked among the angels. The long foyer entrance leads into the stunning kitchen complete with an island and gorgeous granite countertops, the dining space adjacent. The kitchen opens to an extraordinarily great room featuring elegant hardwood flooring and an attractive fireplace alongside vaulted ceilings. The rear covered patio provides ample shade and a peaceful setting. The plan is rounded out exquisitely with a 3-car garage with plenty of storage space or hobby space for easy come and go access. The 4 bedroom and 3 bath plan is charming for a multi-generational family because the 3 distinct sleeping areas and an in-suite for parents or a grown child moving back home.