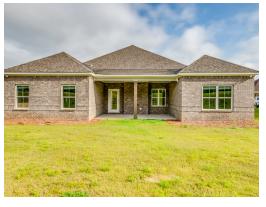

## St James

Home Plan

Starting at \$433,999

**SQ FT**: 2,634

**Beds:** 4 **Baths:** 3.0

Garage: 3 Standard

**ELEVATION E** 

**ELEVATION F** 

### **ABOUT THIS PLAN**

"St. James" plan is ranked among the angels. The long foyer entrance leads into the stunning kitchen complete with an island and gorgeous granite countertops, the dining space adjacent. The kitchen opens to an extraordinarily great room featuring elegant hardwood flooring and an attractive fireplace alongside vaulted ceilings. The rear covered patio provides ample shade and a peaceful setting. The plan is rounded out exquisitely with a 3-car garage with plenty of storage space or hobby space for easy come and go access. The 4 bedroom and 3 bath plan is charming for a multi-generational family because the 3 distinct sleeping areas and an in-suite for parents or a grown child moving back home.