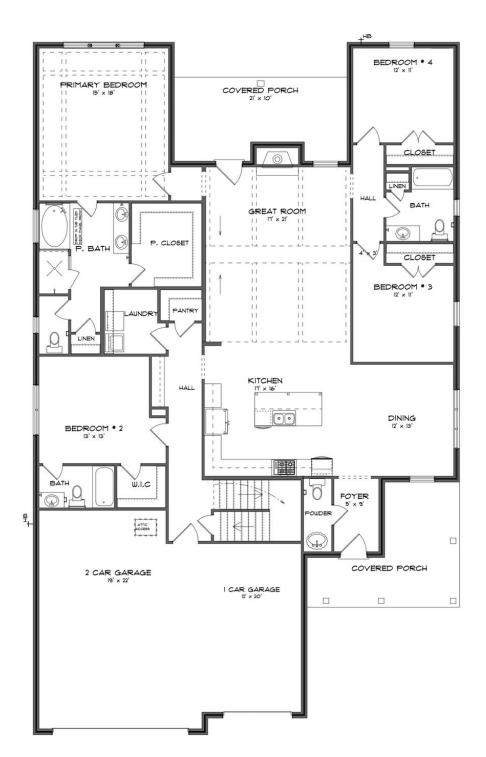

# FIRST FLOOR (E)

Prices, plans, dimensions, features, specifications, materials, and availability of homes or communities are subject to change without notice or obligation. Illustrations are artists depictions only and may differ from completed improvements. All prices subject to change without notice. Please contact your sales associate before writing an offer.

## ABOUT THIS PLAN

With 4 bedrooms and 4.5 baths huddled around the spectacular great room, "Huddlestone II" offers a great plan with an exceptional use of space. The large great room area with vaulted ceilings is complete with a fireplace and opens into the spacious kitchen finished with granite countertops and a large island. Retreat to the entry or rear covered patios that offer a surplus amount of shade and a serene setting on any given day. Added to the primary bedroom and bath, the 3 additional bedrooms provide plenty of closet space and two bathrooms. This highly desirable plan is perfect for numerous ways of life, but especially for multi-generational families. The plan is rounded out exquisitely with a 3-car garage. The 2nd floor is home to a large bonus room featuring a full bath and walk-in-closet.