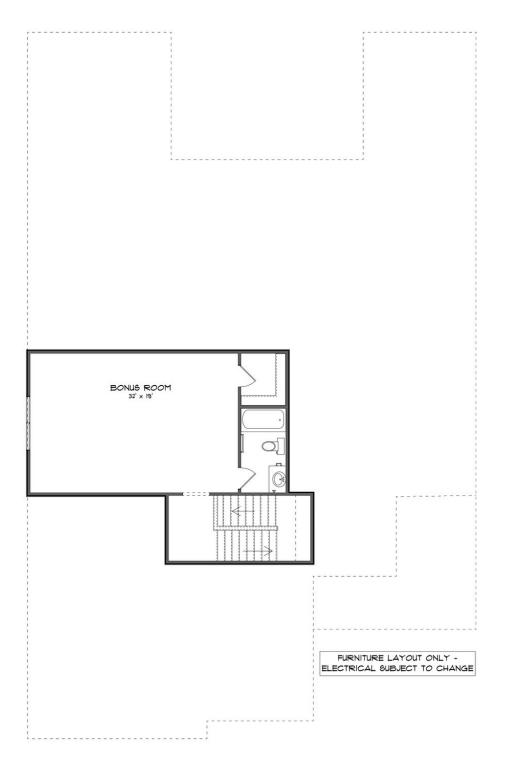

# SECOND FLOOR (E)

Prices, plans, dimensions, features, specifications, materials, and availability of homes or communities are subject to change without notice or obligation. Illustrations are artists depictions only and may differ from completed improvements. All prices subject to change without notice. Please contact your sales associate before writing an offer.

## ABOUT THIS PLAN

With 4 bedrooms and 4.5 baths huddled around the spectacular great room, "Huddlestone II" offers a great plan with an exceptional use of space. The large great room area with vaulted ceilings is complete with a fireplace and opens into the spacious kitchen finished with granite countertops and a large island. Retreat to the entry or rear covered patios that offer a surplus amount of shade and a serene setting on any given day. Added to the primary bedroom and bath, the 3 additional bedrooms provide plenty of closet space and two bathrooms. This highly desirable plan is perfect for numerous ways of life, but especially for multi-generational families. The plan is rounded out exquisitely with a 3-car garage. The 2nd floor is home to a large bonus room featuring a full bath and walk-in-closet.