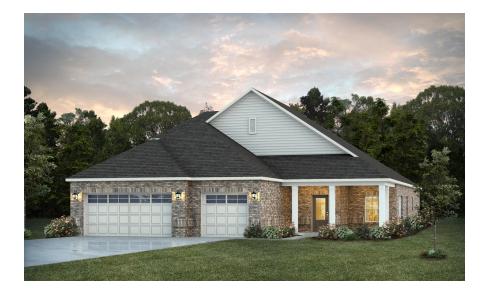

Huddlestone II Home Plan

Starting at \$531,599

SQ FT: 3,055 Beds: 4 Baths: 4.5 Garage: 3 Standard

ELEVATION E

**ELEVATION F** 

## ABOUT THIS PLAN

With 4 bedrooms and 4.5 baths huddled around the spectacular great room, "Huddlestone II" offers a great plan with an exceptional use of space. The large great room area with vaulted ceilings is complete with a fireplace and opens into the spacious kitchen finished with granite countertops and a large island. Retreat to the entry or rear covered patios that offer a surplus amount of shade and a serene setting on any given day. Added to the primary bedroom and bath, the 3 additional bedrooms provide plenty of closet space and two bathrooms. This highly desirable plan is perfect for numerous ways of life, but especially for multi-generational families. The plan is rounded out exquisitely with a 3-car garage. The 2nd floor is home to a large bonus room featuring a full bath and walk-in-closet.