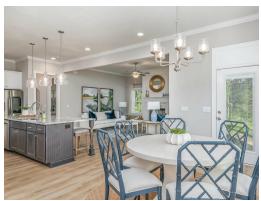

#### **ABOUT THIS PLAN**

The "Cunningham" floorplan features cunning details that will have you falling in love with this plan. The "Cunningham" boasts two entrances, one through the garage to the mudroom and one through the large, covered porch to the foyer. The foyer leads directly into the all-in-one kitchen, great room and dining room. The open-concept is a dream for entertaining or spending quality time together. The primary retreat off of the kitchen features a luxurious primary bathroom and two extensive walk-in closets. With two vanities on either side of the primary bathroom, you will never be fighting for counter space or elbow room. The upstairs flaunts a unique design with a loft, two bedrooms and a sweeping bonus room/bedroom. Need more space for a playroom? Make it a bonus room! Need a little more guest room or family room? Make it a bedroom and sitting area! The "Cunningham" floorplan offers endless possibilities to cater your house to your needs.

## **PLAN GALLERY**