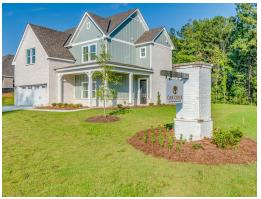

# Cunningham

**Home Plan** 

Starting at \$492,999

**SQ FT**: 3,089

**Beds**: 5 **Baths**: 3.0

Garage: 2 Standard

Elevation D

Elevation E

#### **ABOUT THIS PLAN**

The "Cunningham" floorplan features cunning details that will have you falling in love with this plan. The "Cunningham" boasts two entrances, one through the garage to the mudroom and one through the large, covered porch to the foyer. The foyer leads directly into the all-in-one kitchen, great room and dining room. The open-concept is a dream for entertaining or spending quality time together. The primary retreat off of the kitchen features a luxurious primary bathroom and two extensive walk-in closets. With two vanities on either side of the primary bathroom, you will never be fighting for counter space or elbow room. The upstairs flaunts a unique design with a loft, two bedrooms and a sweeping bonus room/bedroom. Need more space for a playroom? Make it a bonus room! Need a little more guest room or family room? Make it a bedroom and sitting area! The "Cunningham" floorplan offers endless possibilities to cater your house to your needs.