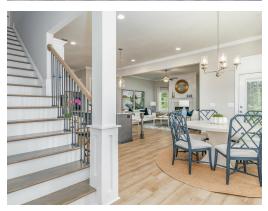

#### **ABOUT THIS PLAN**

The "Cunningham" floorplan features cunning details that will have you falling in love with this plan. The "Cunningham" boasts two entrances, one through the garage to the mudroom and one through the large, covered porch to the foyer. The foyer leads directly into the all-in-one kitchen, great room and dining room. The open-concept is a dream for entertaining or spending quality time together. The primary retreat off of the kitchen features a luxurious primary bathroom and two extensive walk-in closets. With two vanities on either side of the primary bathroom, you will never be fighting for counter space or elbow room. The upstairs flaunts a unique design with a loft, two bedrooms and a sweeping bonus room/bedroom. Need more space for a playroom? Make it a bonus room! Need a little more guest room or family room? Make it a bedroom and sitting area! The "Cunningham" floorplan offers endless possibilities to cater your house to your needs.

## **PLAN GALLERY**