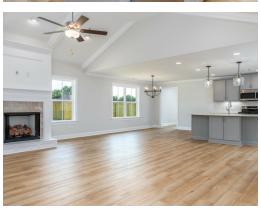

#### **ABOUT THIS PLAN**

Constant appeal and elegant definitions are found in the "Kinkade" plan for those calling for luxury and comfort. A vaulted beamed ceiling in the huge great room accentuates the space along with excellent finishes. The custom fireplace allows an even greater level of amenities while offering sheer enjoyment of an evening fire on those cooler nights. The huge kitchen's attention to custom cabinetry, upgraded stainless steel appliances, and granite counter tops, are sure to enhance cooking and eating experiences. Retire to the primary suite that exudes privacy and use of space and take advantage of the well thought out primary bath with every amenity for speedy starts for the day. From something as simple as a laundry room that does not abut any bedroom or the bonus room located upstairs along with a half bath that can be used as an office space, entertainment room, or even another bedroom; this plan provides plenty of comfort.