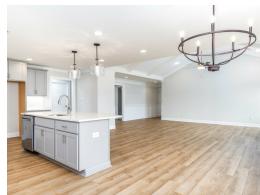

#### **ABOUT THIS PLAN**

Constant appeal and elegant definitions are found in the "Kinkade" plan for those calling for luxury and comfort. A vaulted beamed ceiling in the huge great room accentuates the space along with excellent finishes. The custom fireplace allows an even greater level of amenities while offering sheer enjoyment of an evening fire on those cooler nights. The huge kitchen's attention to custom cabinetry, upgraded stainless steel appliances, and granite counter tops, are sure to enhance cooking and eating experiences. Retire to the primary suite that exudes privacy and use of space and take advantage of the well thought out primary bath with every amenity for speedy starts for the day. From something as simple as a laundry room that does not abut any bedroom or the bonus room located upstairs along with a half bath that can be used as an office space, entertainment room, or even another bedroom; this plan provides plenty of comfort.

### **PLAN GALLERY**

# **PLAN GALLERY**