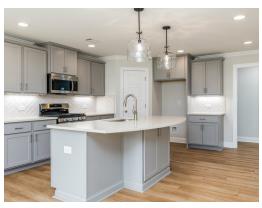

#### **ABOUT THIS PLAN**

Constant appeal and elegant definitions are found in the "Kinkade" plan for those calling for luxury and comfort. A vaulted beamed ceiling in the huge great room accentuates the space along with excellent finishes. The custom fireplace allows an even greater level of amenities while offering sheer enjoyment of an evening fire on those cooler nights. The huge kitchen's attention to custom cabinetry, upgraded stainless steel appliances, and granite counter tops, are sure to enhance cooking and eating experiences. Retire to the primary suite that exudes privacy and use of space and take advantage of the well thought out primary bath with every amenity for speedy starts for the day. From something as simple as a laundry room that does not abut any bedroom or the bonus room located upstairs along with a half bath that can be used as an office space, entertainment room, or even another bedroom; this plan provides plenty of comfort.

### **PLAN GALLERY**

# **PLAN GALLERY**