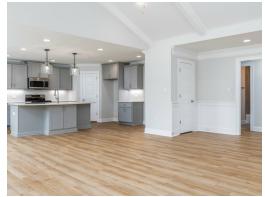

#### **ABOUT THIS PLAN**

Constant appeal and elegant definitions are found in the "Kinkade" plan for those calling for luxury and comfort. A vaulted beamed ceiling in the huge great room accentuates the space along with excellent finishes. The custom fireplace allows an even greater level of amenities while offering sheer enjoyment of an evening fire on those cooler nights. The huge kitchen's attention to custom cabinetry, upgraded stainless steel appliances, and granite counter tops, are sure to enhance cooking and eating experiences. Retire to the primary suite that exudes privacy and use of space and take advantage of the well thought out primary bath with every amenity for speedy starts for the day. From something as simple as a laundry room that does not abut any bedroom or the bonus room located upstairs along with a half bath that can be used as an office space, entertainment room, or even another bedroom; this plan provides plenty of comfort.