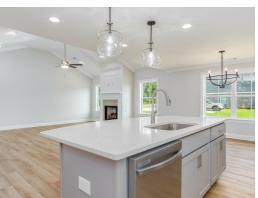

#### **ABOUT THIS PLAN**

Constant appeal and elegant definitions are found in the "Kinkade" plan for those calling for luxury and comfort. A vaulted beamed ceiling in the huge great room accentuates the space along with excellent finishes. The custom fireplace allows an even greater level of amenities while offering sheer enjoyment of an evening fire on those cooler nights. The huge kitchen's attention to custom cabinetry, upgraded stainless steel appliances, and granite counter tops, are sure to enhance cooking and eating experiences. Retire to the primary suite that exudes privacy and use of space and take advantage of the well thought out primary bath with every amenity for speedy starts for the day. From something as simple as a laundry room that does not abut any bedroom or the bonus room located upstairs along with a half bath that can be used as an office space, entertainment room, or even another bedroom; this plan provides plenty of comfort.