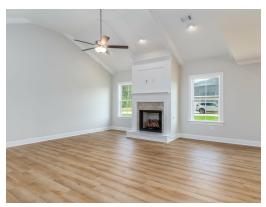

#### **ABOUT THIS PLAN**

Constant appeal and elegant definitions are found in the "Kinkade" plan for those calling for luxury and comfort. A vaulted beamed ceiling in the huge great room accentuates the space along with excellent finishes. The custom fireplace allows an even greater level of amenities while offering sheer enjoyment of an evening fire on those cooler nights. The huge kitchen's attention to custom cabinetry, upgraded stainless steel appliances, and granite counter tops, are sure to enhance cooking and eating experiences. Retire to the primary suite that exudes privacy and use of space and take advantage of the well thought out primary bath with every amenity for speedy starts for the day. From something as simple as a laundry room that does not abut any bedroom or the bonus room located upstairs along with a half bath that can be used as an office space, entertainment room, or even another bedroom; this plan provides plenty of comfort.