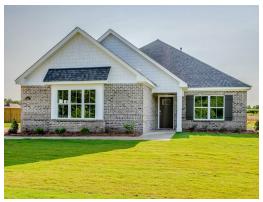

#### Kinkade

**Home Plan** 

Starting at \$414,199

**SQ FT**: 2,383

**Beds**: 3 **Baths**: 2.5

Garage: 2 Standard

**ELEVATION H** 

**ELEVATION J** 

#### **ABOUT THIS PLAN**

Constant appeal and elegant definitions are found in the "Kinkade" plan for those calling for luxury and comfort. A vaulted beamed ceiling in the huge great room accentuates the space along with excellent finishes. The custom fireplace allows an even greater level of amenities while offering sheer enjoyment of an evening fire on those cooler nights. The huge kitchen's attention to custom cabinetry, upgraded stainless steel appliances, and granite counter tops, are sure to enhance cooking and eating experiences. Retire to the primary suite that exudes privacy and use of space and take advantage of the well thought out primary bath with every amenity for speedy starts for the day. From something as simple as a laundry room that does not abut any bedroom or the bonus room located upstairs along with a half bath that can be used as an office space, entertainment room, or even another bedroom; this plan provides plenty of comfort.