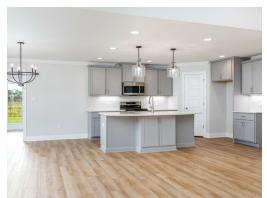

#### **ABOUT THIS PLAN**

Constant appeal and elegant definitions are found in the "Kinkade" plan for those calling for luxury and comfort. A vaulted beamed ceiling in the huge great room accentuates the space along with excellent finishes. The custom fireplace allows an even greater level of amenities while offering sheer enjoyment of an evening fire on those cooler nights. The huge kitchen's attention to custom cabinetry, upgraded stainless steel appliances, and granite counter tops, are sure to enhance cooking and eating experiences. Retire to the primary suite that exudes privacy and use of space and take advantage of the well thought out primary bath with every amenity for speedy starts for the day. From something as simple as a laundry room that does not abut any bedroom or the bonus room located upstairs along with a half bath that can be used as an office space, entertainment room, or even another bedroom; this plan provides plenty of comfort.