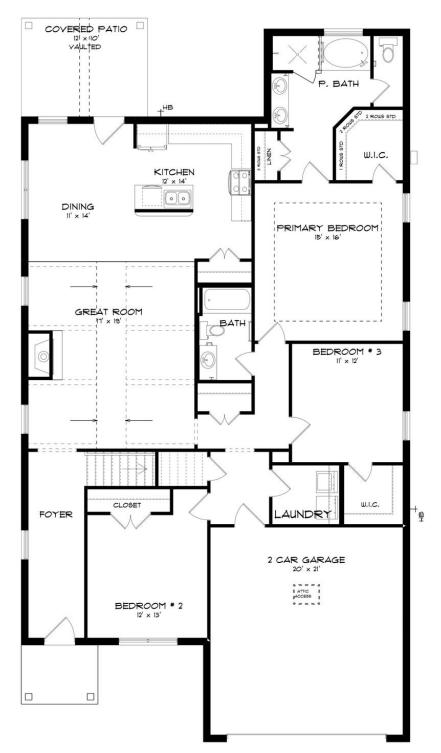

### ABOUT THIS PLAN

Designed to fit any lifestyle, the "Sherfield" floor plan features distinct spaces while maintaining an open flow. Open and appealing, the foyer gives a sense of grandeur for establishing a classic look to this home. The fabulous primary bedroom is unusually spacious for a home of this size and will accommodate heavy furniture along with plenty of storage in the walk in closet. A dynamic great room with vaulted beamed ceiling combines style and functionality with its attention to use of living space. Entertain or simply prepare daily evening meals in this cook's kitchen with an abundance of granite counter space. No need to worry about the automobile storage, as this plan comes equipped with a two car garage. Finally two large bedrooms and an upstairs bonus room with a full bathroom attached complete this plan that provides the space and storage for growing families or simply entertaining guests.

## FIRST FLOOR (H)

Prices, plans, dimensions, features, specifications, materials, and availability of homes or communities are subject to change without notice or obligation. Illustrations are artists depictions only and may differ from completed improvements. All prices subject to change without notice. Please contact your sales associate before writing an offer.