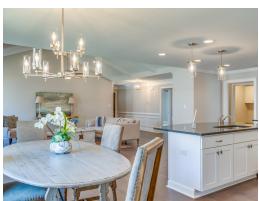

#### **ABOUT THIS PLAN**

Constant appeal and elegant definitions are found in the "Kinkade" plan for those calling for luxury and comfort. A vaulted beamed ceiling in the huge great room accentuates the space along with excellent finishes. The custom fireplace allows an even greater level of amenities while offering sheer enjoyment of an evening fire on those cooler nights. The huge kitchen's attention to custom cabinetry, upgraded stainless steel appliances, and granite counter tops, are sure to enhance cooking and eating experiences. Retire to the primary suite that exudes privacy and use of space and take advantage of the well thought out primary bath with every amenity for speedy starts for the day. From something as simple as a laundry room that does not abut any bedroom or the bonus room located upstairs along with a half bath that can be used as an office space, entertainment room, or even another bedroom; this plan provides plenty of comfort.