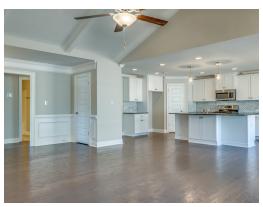

#### **ABOUT THIS PLAN**

Constant appeal and elegant definitions are found in the "Kinkade" plan for those calling for luxury and comfort. A vaulted beamed ceiling in the huge great room accentuates the space along with excellent finishes. The custom fireplace allows an even greater level of amenities while offering sheer enjoyment of an evening fire on those cooler nights. The huge kitchen's attention to custom cabinetry, upgraded stainless steel appliances, and granite counter tops, are sure to enhance cooking and eating experiences. Retire to the primary suite that exudes privacy and use of space and take advantage of the well thought out primary bath with every amenity for speedy starts for the day. From something as simple as a laundry room that does not abut any bedroom or the bonus room located upstairs along with a half bath that can be used as an office space, entertainment room, or even another bedroom; this plan provides plenty of comfort.