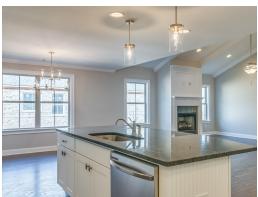

#### **ABOUT THIS PLAN**

Constant appeal and elegant definitions are found in the "Kinkade" plan for those calling for luxury and comfort. A vaulted beamed ceiling in the huge great room accentuates the space along with excellent finishes. The custom fireplace allows an even greater level of amenities while offering sheer enjoyment of an evening fire on those cooler nights. The huge kitchen's attention to custom cabinetry, upgraded stainless steel appliances, and granite counter tops, are sure to enhance cooking and eating experiences. Retire to the primary suite that exudes privacy and use of space and take advantage of the well thought out primary bath with every amenity for speedy starts for the day. From something as simple as a laundry room that does not abut any bedroom or the bonus room located upstairs along with a half bath that can be used as an office space, entertainment room, or even another bedroom; this plan provides plenty of comfort.