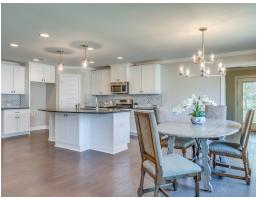

#### **ABOUT THIS PLAN**

Constant appeal and elegant definitions are found in the "Kinkade" plan for those calling for luxury and comfort. A vaulted beamed ceiling in the huge great room accentuates the space along with excellent finishes. The custom fireplace allows an even greater level of amenities while offering sheer enjoyment of an evening fire on those cooler nights. The huge kitchen's attention to custom cabinetry, upgraded stainless steel appliances, and granite counter tops, are sure to enhance cooking and eating experiences. Retire to the primary suite that exudes privacy and use of space and take advantage of the well thought out primary bath with every amenity for speedy starts for the day. From something as simple as a laundry room that does not abut any bedroom or the bonus room located upstairs along with a half bath that can be used as an office space, entertainment room, or even another bedroom; this plan provides plenty of comfort.