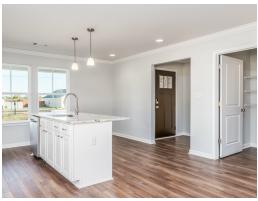

#### **ABOUT THIS PLAN**

The "Allagash" floorplan includes 4 bedrooms and 2 bathrooms. A covered porch leads directly into the cozy foyer, which opens to the kitchen, dining and great room. This functional floorplan offers a seamless flow for entertaining or everyday life. The laundry room is accessible for the garage, making it a breeze to keep the house clean. It is also located near the front of the house for convenience. The primary retreat is located in the back of the house for complete privacy. Featuring a large walk-in closet, double-vanity and vinyl luxury floor tile, the primary creates a luxurious escape. The other three bedrooms complete the opposite side of the house and share a centrally located bathroom.

### **PLAN GALLERY**

## **PLAN GALLERY**