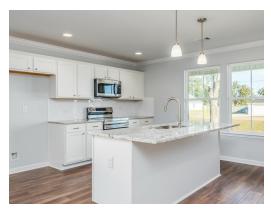

#### **ABOUT THIS PLAN**

The "Allagash" floorplan includes 4 bedrooms and 2 bathrooms. A covered porch leads directly into the cozy foyer, which opens to the kitchen, dining and great room. This functional floorplan offers a seamless flow for entertaining or everyday life. The laundry room is accessible for the garage, making it a breeze to keep the house clean. It is also located near the front of the house for convenience. The primary retreat is located in the back of the house for complete privacy. Featuring a large walk-in closet, double-vanity and vinyl luxury floor tile, the primary creates a luxurious escape. The other three bedrooms complete the opposite side of the house and share a centrally located bathroom.

### **PLAN GALLERY**

## **PLAN GALLERY**