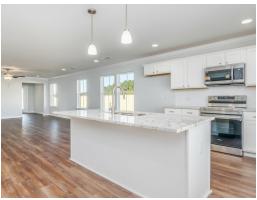

#### **ABOUT THIS PLAN**

The "Allagash" floorplan includes 4 bedrooms and 2 bathrooms. A covered porch leads directly into the cozy foyer, which opens to the kitchen, dining and great room. This functional floorplan offers a seamless flow for entertaining or everyday life. The laundry room is accessible for the garage, making it a breeze to keep the house clean. It is also located near the front of the house for convenience. The primary retreat is located in the back of the house for complete privacy. Featuring a large walk-in closet, double-vanity and vinyl luxury floor tile, the primary creates a luxurious escape. The other three bedrooms complete the opposite side of the house and share a centrally located bathroom.

### **PLAN GALLERY**

## **PLAN GALLERY**