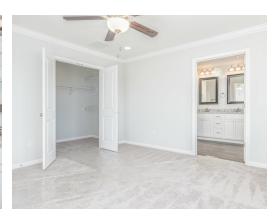

#### **ABOUT THIS PLAN**

The "Allagash" floorplan includes 4 bedrooms and 2 bathrooms. A covered porch leads directly into the cozy foyer, which opens to the kitchen, dining and great room. This functional floorplan offers a seamless flow for entertaining or everyday life. The laundry room is accessible for the garage, making it a breeze to keep the house clean. It is also located near the front of the house for convenience. The primary retreat is located in the back of the house for complete privacy. Featuring a large walk-in closet, double-vanity and vinyl luxury floor tile, the primary creates a luxurious escape. The other three bedrooms complete the opposite side of the house and share a centrally located bathroom.