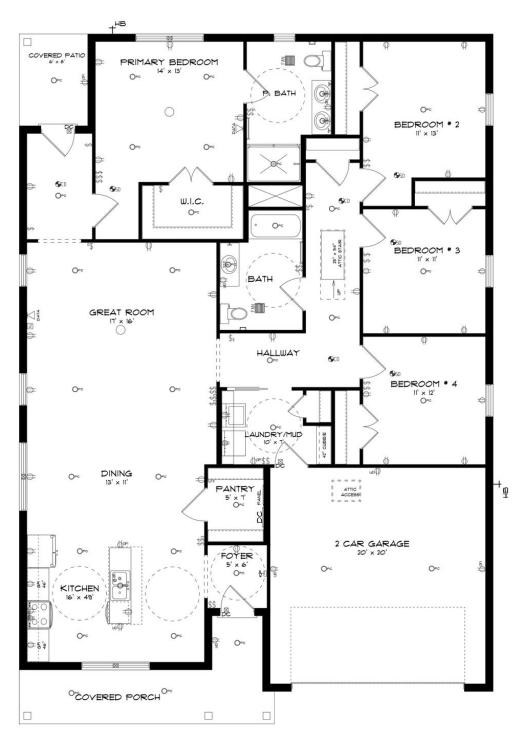

#### **ABOUT THIS PLAN**

The "Allagash" floorplan includes 4 bedrooms and 2 bathrooms. A covered porch leads directly into the cozy foyer, which opens to the kitchen, dining and great room. This functional floorplan offers a seamless flow for entertaining or everyday life. The laundry room is accessible for the garage, making it a breeze to keep the house clean. It is also located near the front of the house for convenience. The primary retreat is located in the back of the house for complete privacy. Featuring a large walk-in closet, double-vanity and vinyl luxury floor tile, the primary creates a luxurious escape. The other three bedrooms complete the opposite side of the house and share a centrally located bathroom.