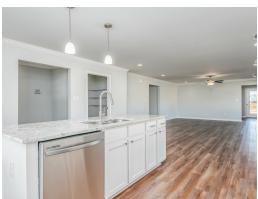

#### **ABOUT THIS PLAN**

The "Allagash" floorplan includes 4 bedrooms and 2 bathrooms. A covered porch leads directly into the cozy foyer, which opens to the kitchen, dining and great room. This functional floorplan offers a seamless flow for entertaining or everyday life. The laundry room is accessible for the garage, making it a breeze to keep the house clean. It is also located near the front of the house for convenience. The primary retreat is located in the back of the house for complete privacy. Featuring a large walk-in closet, double-vanity and vinyl luxury floor tile, the primary creates a luxurious escape. The other three bedrooms complete the opposite side of the house and share a centrally located bathroom.