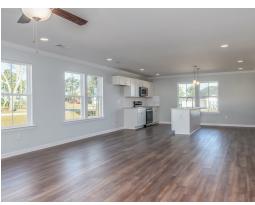

#### **ABOUT THIS PLAN**

The "Allagash" floorplan includes 4 bedrooms and 2 bathrooms. A covered porch leads directly into the cozy foyer, which opens to the kitchen, dining and great room. This functional floorplan offers a seamless flow for entertaining or everyday life. The laundry room is accessible for the garage, making it a breeze to keep the house clean. It is also located near the front of the house for convenience. The primary retreat is located in the back of the house for complete privacy. Featuring a large walk-in closet, double-vanity and vinyl luxury floor tile, the primary creates a luxurious escape. The other three bedrooms complete the opposite side of the house and share a centrally located bathroom.