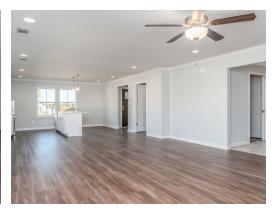

#### **ABOUT THIS PLAN**

The "Allagash" floorplan includes 4 bedrooms and 2 bathrooms. A covered porch leads directly into the cozy foyer, which opens to the kitchen, dining and great room. This functional floorplan offers a seamless flow for entertaining or everyday life. The laundry room is accessible for the garage, making it a breeze to keep the house clean. It is also located near the front of the house for convenience. The primary retreat is located in the back of the house for complete privacy. Featuring a large walk-in closet, double-vanity and vinyl luxury floor tile, the primary creates a luxurious escape. The other three bedrooms complete the opposite side of the house and share a centrally located bathroom.