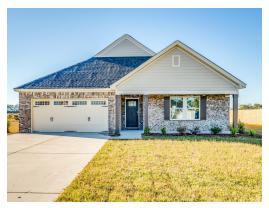

# Thrive Allagash

**Home Plan** 

Starting at \$299,399

**SQ FT:** 2,112

Beds: 4 Baths: 2.0

Garage: 2 Standard

Elevation A

Elevation B

#### **ABOUT THIS PLAN**

The "Allagash" floorplan includes 4 bedrooms and 2 bathrooms. A covered porch leads directly into the cozy foyer, which opens to the kitchen, dining and great room. This functional floorplan offers a seamless flow for entertaining or everyday life. The laundry room is accessible for the garage, making it a breeze to keep the house clean. It is also located near the front of the house for convenience. The primary retreat is located in the back of the house for complete privacy. Featuring a large walk-in closet, double-vanity and vinyl luxury floor tile, the primary creates a luxurious escape. The other three bedrooms complete the opposite side of the house and share a centrally located bathroom.