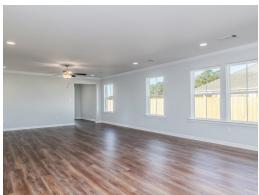

#### **ABOUT THIS PLAN**

The "Allagash" floorplan includes 4 bedrooms and 2 bathrooms. A covered porch leads directly into the cozy foyer, which opens to the kitchen, dining and great room. This functional floorplan offers a seamless flow for entertaining or everyday life. The laundry room is accessible for the garage, making it a breeze to keep the house clean. It is also located near the front of the house for convenience. The primary retreat is located in the back of the house for complete privacy. Featuring a large walk-in closet, double-vanity and vinyl luxury floor tile, the primary creates a luxurious escape. The other three bedrooms complete the opposite side of the house and share a centrally located bathroom.