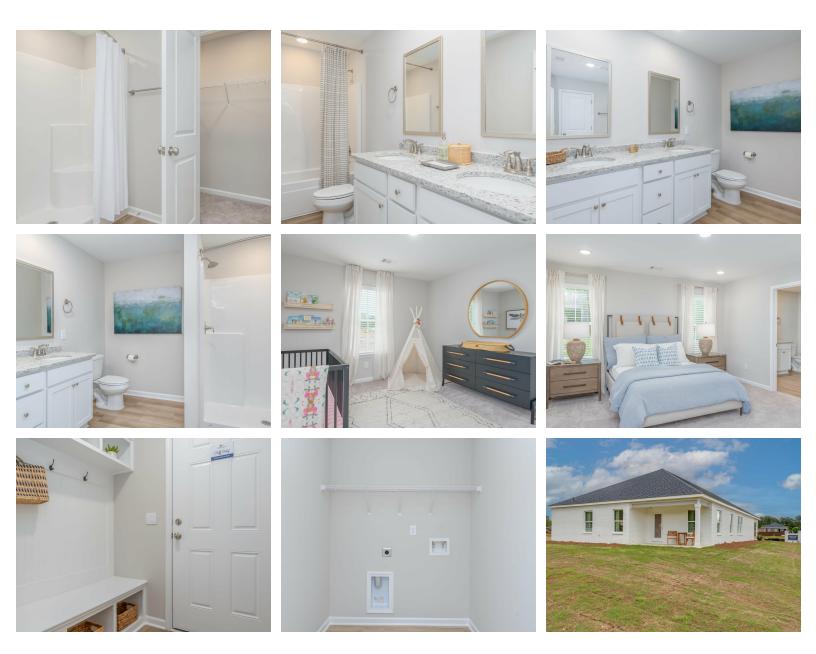

## ABOUT THIS PLAN

Welcome to the Sycamore – where style meets functionality. A warm foyer sets the stage for elegance. The heart of the home opens to an expansive dining room and great room, perfect for gatherings in natural light. The kitchen boasts a spacious granite-topped island, connecting you with guests. Your private retreat awaits in the primary bedroom with a dual-sink bath and ample closet space. The 2-car garage leads to a practical mudroom with a built-in cubby. Three extra bedrooms offer versatility, as well as a 2nd bathroom with a dual vanity. The Sycamore: Your canvas for a space you'll love. Welcome home!

## PLAN GALLERY

Prices, plans, dimensions, features, specifications, materials, and availability of homes or communities are subject to change without notice or obligation. Illustrations are artists depictions only and may differ from completed improvements. All prices subject to change without notice. Please contact your sales associate before writing an offer.