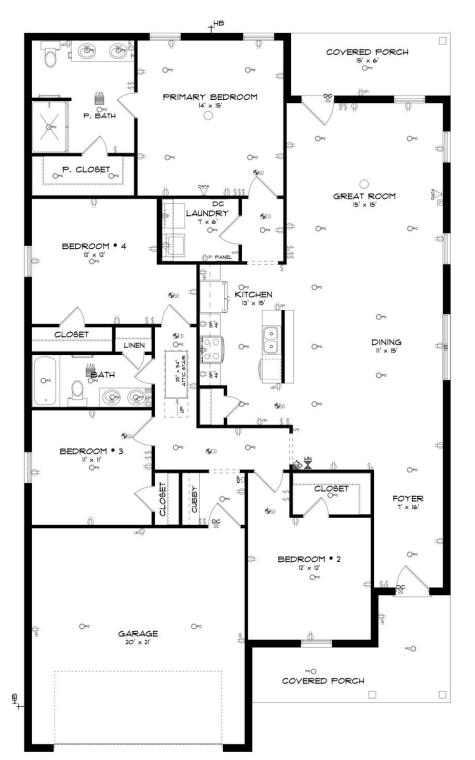

## ABOUT THIS PLAN

Welcome to the Sycamore – where style meets functionality. A warm foyer sets the stage for elegance. The heart of the home opens to an expansive dining room and great room, perfect for gatherings in natural light. The kitchen boasts a spacious granite-topped island, connecting you with guests. Your private retreat awaits in the primary bedroom with a dual-sink bath and ample closet space. The 2-car garage leads to a practical mudroom with a built-in cubby. Three extra bedrooms offer versatility, as well as a 2nd bathroom with a dual vanity. The Sycamore: Your canvas for a space you'll love. Welcome home!