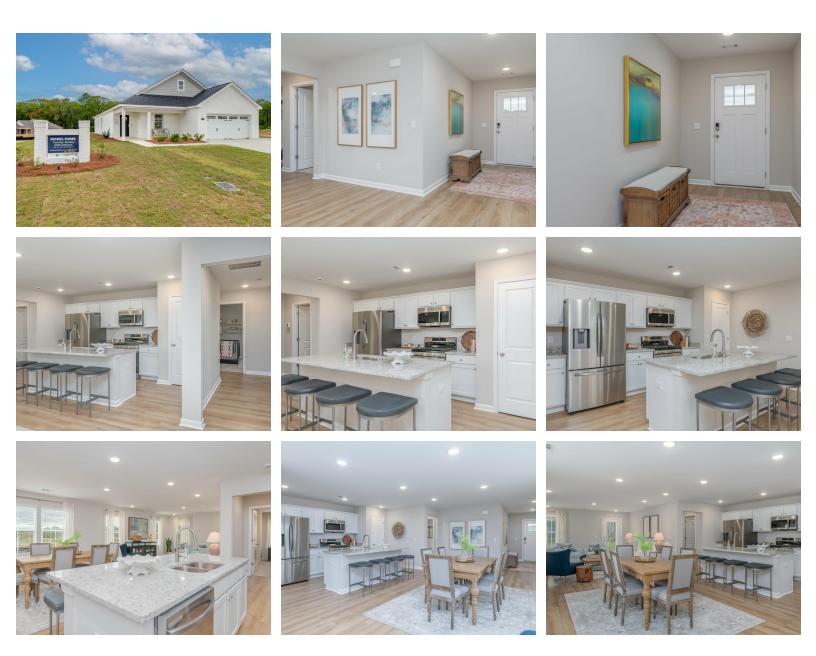

## ABOUT THIS PLAN

Welcome to the Sycamore – where style meets functionality. A warm foyer sets the stage for elegance. The heart of the home opens to an expansive dining room and great room, perfect for gatherings in natural light. The kitchen boasts a spacious granite-topped island, connecting you with guests. Your private retreat awaits in the primary bedroom with a dual-sink bath and ample closet space. The 2-car garage leads to a practical mudroom with a built-in cubby. Three extra bedrooms offer versatility, as well as a 2nd bathroom with a dual vanity. The Sycamore: Your canvas for a space you'll love. Welcome home!

## **PLAN GALLERY**

Prices, plans, dimensions, features, specifications, materials, and availability of homes or communities are subject to change without notice or obligation. Illustrations are artists depictions only and may differ from completed improvements. All prices subject to change without notice. Please contact your sales associate before writing an offer.