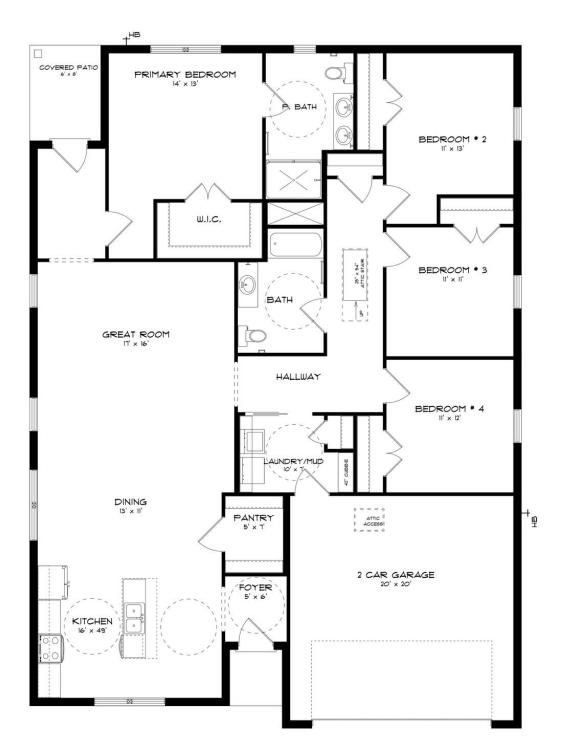

# ABOUT THIS PLAN

The "Allagash" floorplan includes 4 bedrooms and 2 bathrooms. A covered porch leads directly into the cozy foyer, which opens to the kitchen, dining and great room. This functional floorplan offers a seamless flow for entertaining or everyday life. The laundry room is accessible for the garage, making it a breeze to keep the house clean. It is also located near the front of the house for convenience. The primary retreat is located in the back of the house for complete privacy. Featuring a large walk-in closet, double-vanity and vinyl luxury floor tile, the primary creates a luxurious escape. The other three bedrooms complete the opposite side of the house and share a centrally located bathroom.