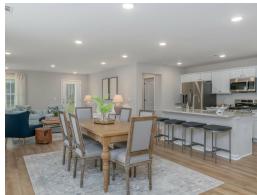

### **ABOUT THIS PLAN**

Welcome to the Sycamore – where style meets functionality. A warm foyer sets the stage for elegance. The heart of the home opens to an expansive dining room and great room, perfect for gatherings in natural light. The kitchen boasts a spacious granite-topped island, connecting you with guests. Your private retreat awaits in the primary bedroom with a dual-sink bath and ample closet space. The 2-car garage leads to a practical mudroom with a built-in cubby. Three extra bedrooms offer versatility, as well as a 2nd bathroom with a dual vanity. The Sycamore: Your canvas for a space you'll love. Welcome home!