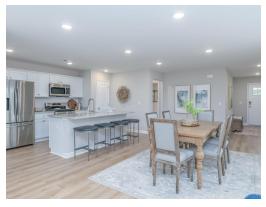

### **ABOUT THIS PLAN**

Welcome to the Sycamore – where style meets functionality. A warm foyer sets the stage for elegance. The heart of the home opens to an expansive dining room and great room, perfect for gatherings in natural light. The kitchen boasts a spacious granite-topped island, connecting you with guests. Your private retreat awaits in the primary bedroom with a dual-sink bath and ample closet space. The 2-car garage leads to a practical mudroom with a built-in cubby. Three extra bedrooms offer versatility, as well as a 2nd bathroom with a dual vanity. The Sycamore: Your canvas for a space you'll love. Welcome home!