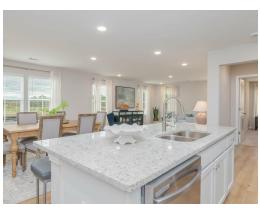

### **ABOUT THIS PLAN**

Welcome to the Sycamore – where style meets functionality. A warm foyer sets the stage for elegance. The heart of the home opens to an expansive dining room and great room, perfect for gatherings in natural light. The kitchen boasts a spacious granite-topped island, connecting you with guests. Your private retreat awaits in the primary bedroom with a dual-sink bath and ample closet space. The 2-car garage leads to a practical mudroom with a built-in cubby. Three extra bedrooms offer versatility, as well as a 2nd bathroom with a dual vanity. The Sycamore: Your canvas for a space you'll love. Welcome home!