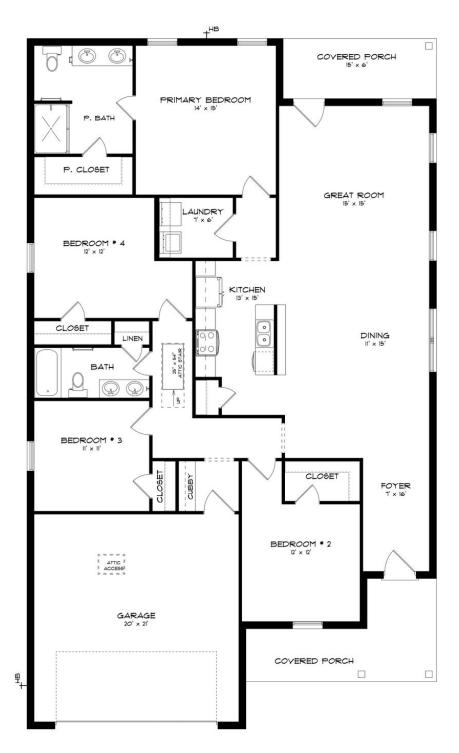

### **ABOUT THIS PLAN**

Welcome to the Sycamore – where style meets functionality. A warm foyer sets the stage for elegance. The heart of the home opens to an expansive dining room and great room, perfect for gatherings in natural light. The kitchen boasts a spacious granite-topped island, connecting you with guests. Your private retreat awaits in the primary bedroom with a dual-sink bath and ample closet space. The 2-car garage leads to a practical mudroom with a built-in cubby. Three extra bedrooms offer versatility, as well as a 2nd bathroom with a dual vanity. The Sycamore: Your canvas for a space you'll love. Welcome home!