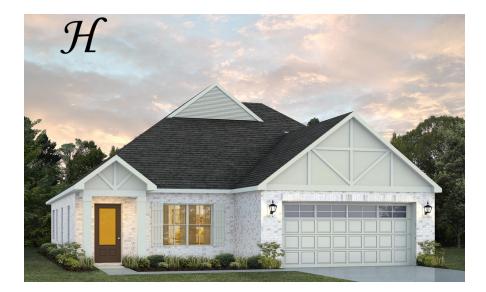

Sherfield Home Plan

Starting at \$408,899

SQ FT: 2,372 Beds: 3 Baths: 3.0 Garage: 2 Standard

Elevation H

Elevation J

## ABOUT THIS PLAN

Designed to fit any lifestyle, the "Sherfield" floor plan features distinct spaces while maintaining an open flow. Open and appealing, the foyer gives a sense of grandeur for establishing a classic look to this home. The fabulous primary bedroom is unusually spacious for a home of this size and will accommodate heavy furniture along with plenty of storage in the walk in closet. A dynamic great room with vaulted beamed ceiling combines style and functionality with its attention to use of living space. Entertain or simply prepare daily evening meals in this cook's kitchen with an abundance of granite counter space. No need to worry about the automobile storage, as this plan comes equipped with a two car garage. Finally two large bedrooms and an upstairs bonus room with a full bathroom attached complete this plan that provides the space and storage for growing families or simply entertaining guests.