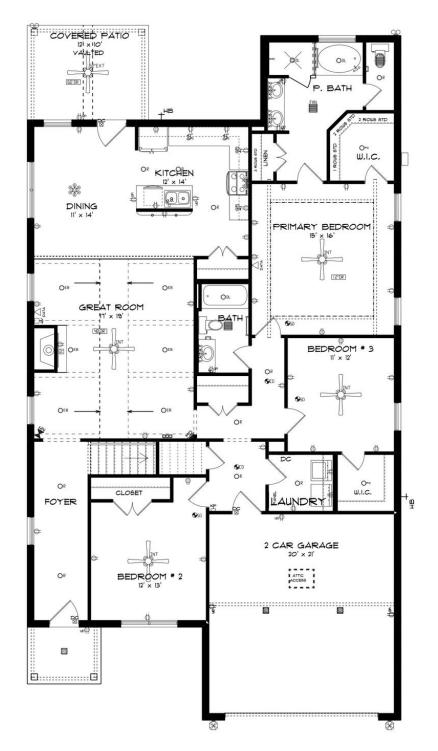

## **FIRST FLOOR**

Prices, plans, dimensions, features, specifications, materials, and availability of homes or communities are subject to change without notice or obligation. Illustrations are artists depictions only and may differ from completed improvements. All prices subject to change without notice. Please contact your sales associate before writing an offer.

## ABOUT THIS PLAN

Designed to fit any lifestyle, the "Sherfield" floor plan features distinct spaces while maintaining an open flow. Open and appealing, the foyer gives a sense of grandeur for establishing a classic look to this home. The fabulous primary bedroom is unusually spacious for a home of this size and will accommodate heavy furniture along with plenty of storage in the walk in closet. A dynamic great room with vaulted beamed ceiling combines style and functionality with its attention to use of living space. Entertain or simply prepare daily evening meals in this cook's kitchen with an abundance of granite counter space. No need to worry about the automobile storage, as this plan comes equipped with a two car garage. Finally two large bedrooms and an upstairs bonus room with a full bathroom attached complete this plan that provides the space and storage for growing families or simply entertaining guests.