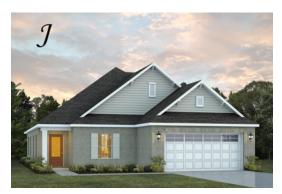

Sherfield Home Plan

Starting at \$408,899

SQ FT: 2,372 Beds: 3 Baths: 3.0 Garage: 2 Standard

Elevation H

Elevation J

## ABOUT THIS PLAN

Designed to fit any lifestyle, the "Sherfield" floor plan features distinct spaces while maintaining an open flow. Open and appealing, the foyer gives a sense of grandeur for establishing a classic look to this home. The fabulous primary bedroom is unusually spacious for a home of this size and will accommodate heavy furniture along with plenty of storage in the walk in closet. A dynamic great room with vaulted beamed ceiling combines style and functionality with its attention to use of living space. Entertain or simply prepare daily evening meals in this cook's kitchen with an abundance of granite counter space. No need to worry about the automobile storage, as this plan comes equipped with a two car garage. Finally two large bedrooms and an upstairs bonus room with a full bathroom attached complete this plan that provides the space and storage for growing families or simply entertaining guests.