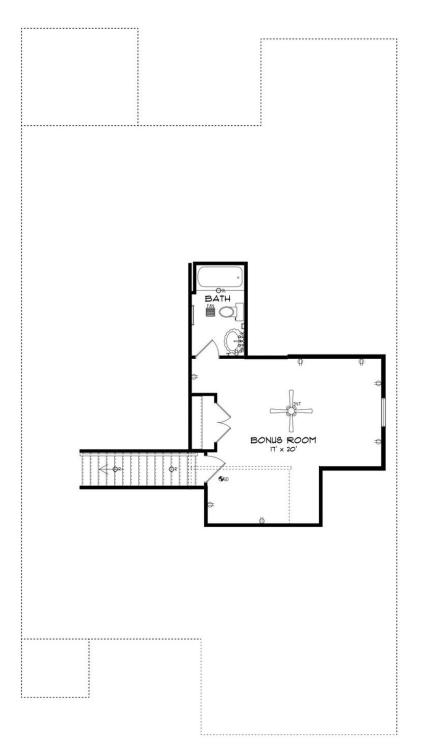

# SECOND FLOOR

Prices, plans, dimensions, features, specifications, materials, and availability of homes or communities are subject to change without notice or obligation. Illustrations are artists depictions only and may differ from completed improvements. All prices subject to change without notice. Please contact your sales associate before writing an offer.

## ABOUT THIS PLAN

Designed to fit any lifestyle, the "Sherfield" floor plan features distinct spaces while maintaining an open flow. Open and appealing, the foyer gives a sense of grandeur for establishing a classic look to this home. The fabulous primary bedroom is unusually spacious for a home of this size and will accommodate heavy furniture along with plenty of storage in the walk in closet. A dynamic great room with vaulted beamed ceiling combines style and functionality with its attention to use of living space. Entertain or simply prepare daily evening meals in this cook's kitchen with an abundance of granite counter space. No need to worry about the automobile storage, as this plan comes equipped with a two car garage. Finally two large bedrooms and an upstairs bonus room with a full bathroom attached complete this plan that provides the space and storage for growing families or simply entertaining guests.