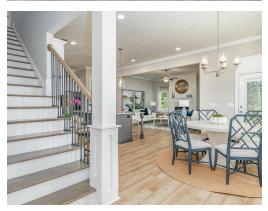

### **ABOUT THIS PLAN**

The "Cunningham" floorplan features cunning details that will have you falling in love with this plan. The "Cunningham" boasts two entrances, one through the garage to the mudroom and one through the large, covered porch to the foyer. The foyer leads directly into the all-in-one kitchen, great room and dining room. The open-concept is a dream for entertaining or spending quality time together. The primary retreat off of the kitchen features a luxurious primary bathroom and two extensive walk-in closets. With two vanities on either side of the primary bathroom, you will never be fighting for counter space or elbow room. The upstairs flaunts a unique design with a loft, two bedrooms and a sweeping bonus room/bedroom. Need more space for a playroom? Make it a bonus room! Need a little more guest room or family room? Make it a bedroom and sitting area! The "Cunningham" floorplan offers endless possibilities to cater your house to your needs.

# **PLAN GALLERY**