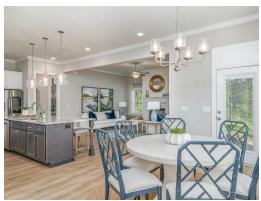

### **ABOUT THIS PLAN**

The "Cunningham" floorplan features cunning details that will have you falling in love with this plan. The "Cunningham" boasts two entrances, one through the garage to the mudroom and one through the large, covered porch to the foyer. The foyer leads directly into the all-in-one kitchen, great room and dining room. The open-concept is a dream for entertaining or spending quality time together. The primary retreat off of the kitchen features a luxurious primary bathroom and two extensive walk-in closets. With two vanities on either side of the primary bathroom, you will never be fighting for counter space or elbow room. The upstairs flaunts a unique design with a loft, two bedrooms and a sweeping bonus room/bedroom. Need more space for a playroom? Make it a bonus room! Need a little more guest room or family room? Make it a bedroom and sitting area! The "Cunningham" floorplan offers endless possibilities to cater your house to your needs.

# **PLAN GALLERY**