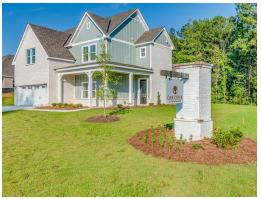

## Cunningham

**Home Plan** 

Starting at \$428,899

**SQ FT**: 3,089

**Beds:** 4 **Baths:** 3.0

Garage: 2 Standard

Elevation D

Elevation E

### **ABOUT THIS PLAN**

The "Cunningham" floorplan features cunning details that will have you falling in love with this plan. The "Cunningham" boasts two entrances, one through the garage to the mudroom and one through the large, covered porch to the foyer. The foyer leads directly into the all-in-one kitchen, great room and dining room. The open-concept is a dream for entertaining or spending quality time together. The primary retreat off of the kitchen features a luxurious primary bathroom and two extensive walk-in closets. With two vanities on either side of the primary bathroom, you will never be fighting for counter space or elbow room. The upstairs flaunts a unique design with a loft, two bedrooms and a sweeping bonus room/bedroom. Need more space for a playroom? Make it a bonus room! Need a little more guest room or family room? Make it a bedroom and sitting area! The "Cunningham" floorplan offers endless possibilities to cater your house to your needs.