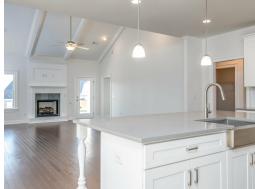

#### **ABOUT THIS PLAN**

With 4 bedrooms and 4.5 baths huddled around the spectacular great room, "Huddlestone II" offers a great plan with an exceptional use of space. The large great room area with vaulted ceilings is complete with a fireplace and opens into the spacious kitchen finished with granite countertops and a large island. Retreat to the entry or rear covered patios that offer a surplus amount of shade and a serene setting on any given day. Added to the primary bedroom and bath, the 3 additional bedrooms provide plenty of closet space and two bathrooms. This highly desirable plan is perfect for numerous ways of life, but especially for multi-generational families. The plan is rounded out exquisitely with a 3-car garage. The 2nd floor is home to a large bonus room featuring a full bath and walk-in-closet.