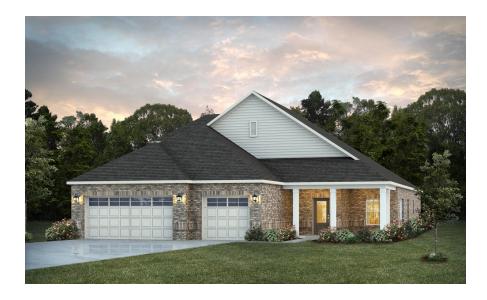

#### **Huddlestone II**

Home Plan

Starting at \$443,599

**SQ FT**: 3,055

Beds: 4 Baths: 4.0

Garage: 3 Standard

**ELEVATION E** 

**ELEVATION F** 

#### **ABOUT THIS PLAN**

With 4 bedrooms and 4.5 baths huddled around the spectacular great room, "Huddlestone II" offers a great plan with an exceptional use of space. The large great room area with vaulted ceilings is complete with a fireplace and opens into the spacious kitchen finished with granite countertops and a large island. Retreat to the entry or rear covered patios that offer a surplus amount of shade and a serene setting on any given day. Added to the primary bedroom and bath, the 3 additional bedrooms provide plenty of closet space and two bathrooms. This highly desirable plan is perfect for numerous ways of life, but especially for multi-generational families. The plan is rounded out exquisitely with a 3-car garage. The 2nd floor is home to a large bonus room featuring a full bath and walk-in-closet.