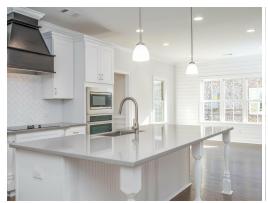

#### **ABOUT THIS PLAN**

With 4 bedrooms and 4.5 baths huddled around the spectacular great room, "Huddlestone II" offers a great plan with an exceptional use of space. The large great room area with vaulted ceilings is complete with a fireplace and opens into the spacious kitchen finished with granite countertops and a large island. Retreat to the entry or rear covered patios that offer a surplus amount of shade and a serene setting on any given day. Added to the primary bedroom and bath, the 3 additional bedrooms provide plenty of closet space and two bathrooms. This highly desirable plan is perfect for numerous ways of life, but especially for multi-generational families. The plan is rounded out exquisitely with a 3-car garage. The 2nd floor is home to a large bonus room featuring a full bath and walk-in-closet.