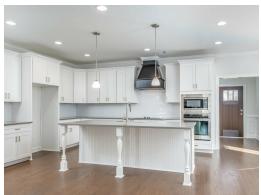

#### **ABOUT THIS PLAN**

With 4 bedrooms and 4.5 baths huddled around the spectacular great room, "Huddlestone II" offers a great plan with an exceptional use of space. The large great room area with vaulted ceilings is complete with a fireplace and opens into the spacious kitchen finished with granite countertops and a large island. Retreat to the entry or rear covered patios that offer a surplus amount of shade and a serene setting on any given day. Added to the primary bedroom and bath, the 3 additional bedrooms provide plenty of closet space and two bathrooms. This highly desirable plan is perfect for numerous ways of life, but especially for multi-generational families. The plan is rounded out exquisitely with a 3-car garage. The 2nd floor is home to a large bonus room featuring a full bath and walk-in-closet.