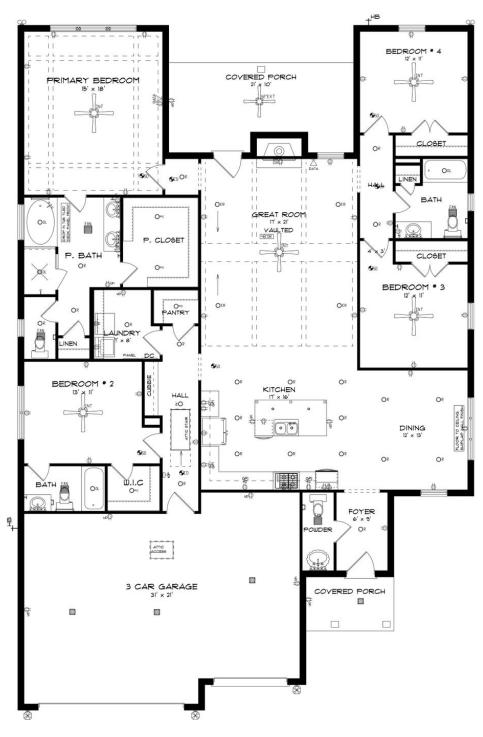

## **ABOUT THIS PLAN**

With 4 bedrooms and 3.5 baths huddled around the spectacular great room, "Huddlestone" offers a great plan with an exceptional use of space. The large great room area with vaulted ceilings is complete with a fireplace and opens into the spacious kitchen finished with granite countertops and a large island. Retreat to the entry or rear covered patios that offer a surplus amount of shade and a serene setting on any given day. Added to the primary bedroom and bath, the 3 additional bedrooms provide plenty of closet space and two bathrooms. This highly desirable plan is perfect for numerous ways of life, but especially for multi-generational families. The plan is rounded out exquisitely with a 3-car garage.

## **PLAN GALLERY**