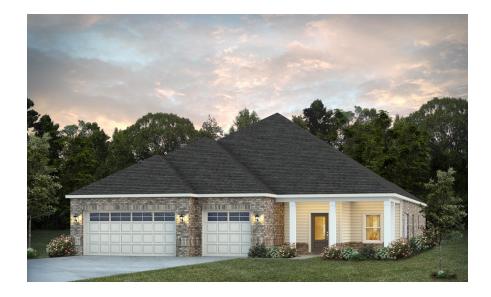

## **Huddlestone**

**Home Plan** 

Starting at \$387,999

**SQ FT**: 2,503

**Beds**: 4 **Baths**: 3.5

Garage: 3 Standard

**ELEVATION E** 

**ELEVATION F** 

## **ABOUT THIS PLAN**

With 4 bedrooms and 3.5 baths huddled around the spectacular great room, "Huddlestone" offers a great plan with an exceptional use of space. The large great room area with vaulted ceilings is complete with a fireplace and opens into the spacious kitchen finished with granite countertops and a large island. Retreat to the entry or rear covered patios that offer a surplus amount of shade and a serene setting on any given day. Added to the primary bedroom and bath, the 3 additional bedrooms provide plenty of closet space and two bathrooms. This highly desirable plan is perfect for numerous ways of life, but especially for multi-generational families. The plan is rounded out exquisitely with a 3-car garage.