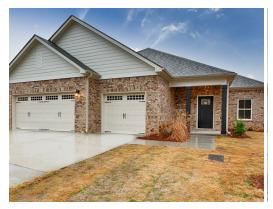

## **Huddlestone**

**Home Plan** 

Starting at \$387,999

**SQ FT**: 2,503

**Beds**: 4 **Baths**: 3.5

Garage: 3 Standard

**ELEVATION E** 

**ELEVATION F** 

## **ABOUT THIS PLAN**

With 4 bedrooms and 3.5 baths huddled around the spectacular great room, "Huddlestone" offers a great plan with an exceptional use of space. The large great room area with vaulted ceilings is complete with a fireplace and opens into the spacious kitchen finished with granite countertops and a large island. Retreat to the entry or rear covered patios that offer a surplus amount of shade and a serene setting on any given day. Added to the primary bedroom and bath, the 3 additional bedrooms provide plenty of closet space and two bathrooms. This highly desirable plan is perfect for numerous ways of life, but especially for multi-generational families. The plan is rounded out exquisitely with a 3-car garage.