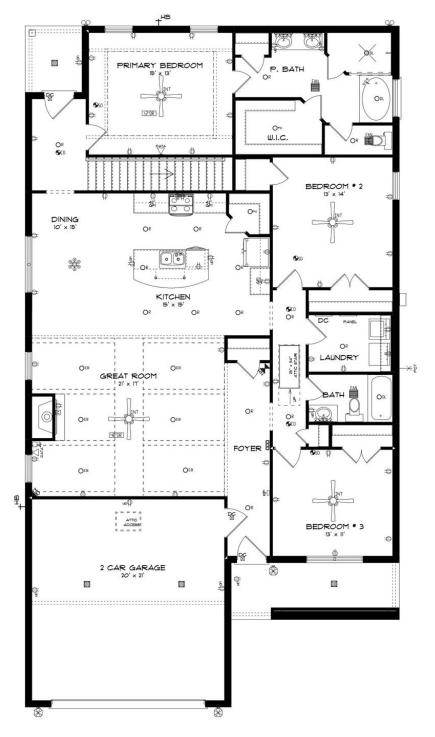

ng with excellent finishes. The custom fireplace allows an even greater level of amenities while offering sheer enjoyment of an evening fire on those cooler nights. The huge kitchen's attention to custom cabinetry, upgraded stainless steel appliances, and granite counter tops, are sure to enhance cooking and eating experiences. Retire to the primary suite that exudes privacy and use of space and take advantage of the well thought out primary bath with every amenity for speedy starts for the day. From something as simple as a laundry room that does not abut any bedroom or the bonus room located upstairs along with a half bath that can be used as an office space, entertainment room, or even another bedroom; this plan provides plenty of comfort.

#### ...Read More Online

## **FIRST FLOOR**





## **SECOND FLOOR**





## **PLAN GALLERY**





















# **PLAN GALLERY**