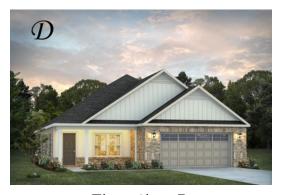

## Lenox

Home Plan

Starting at \$329,099

**SQ FT**: 2,192

**Beds:** 4 **Baths:** 2.0

Garage: 2 Standard

Elevation D

Elevation E

## **ABOUT THIS PLAN**

The "Lenox" is a one story open floorplan with ample possibilities. This 4 bedroom 2 bath plan begins with a refined foyer entry way, which opens into a roomy living area with a vaulted ceiling. Next experience the open kitchen with large center island and adjoining dining room. The kitchen offers built in appliances, granite countertops and an expanded pantry. The primary quarters provide a large bedroom and walk in closet as well as a luxurious bathroom complete with a double granite vanity, garden/soaking tub, and tiled shower with glass door. This layout truly is a must see!