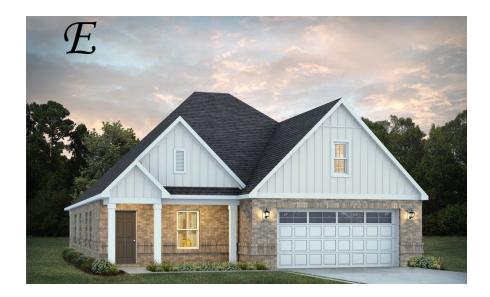

## Lenox

Home Plan

Starting at \$329,099

**SQ FT**: 2,192

**Beds:** 4 **Baths:** 2.0

Garage: 2 Standard

Elevation D

Elevation E

## **ABOUT THIS PLAN**

The "Lenox" is a one story open floorplan with ample possibilities. This 4 bedroom 2 bath plan begins with a refined foyer entry way, which opens into a roomy living area with a vaulted ceiling. Next experience the open kitchen with large center island and adjoining dining room. The kitchen offers built in appliances, granite countertops and an expanded pantry. The primary quarters provide a large bedroom and walk in closet as well as a luxurious bathroom complete with a double granite vanity, garden/soaking tub, and tiled shower with glass door. This layout truly is a must see!