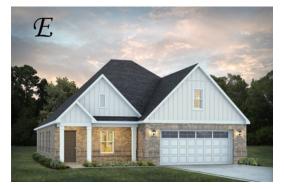

## Lenox

Home Plan

Starting at \$329,099

**SQ FT**: 2,192

**Beds:** 4 **Baths:** 2.0

Garage: 2 Standard

Elevation D

Elevation E

## **ABOUT THIS PLAN**

The "Lenox" is a one story open floorplan with ample possibilities. This 4 bedroom 2 bath plan begins with a refined foyer entry way, which opens into a roomy living area with a vaulted ceiling. Next experience the open kitchen with large center island and adjoining dining room. The kitchen offers built in appliances, granite countertops and an expanded pantry. The primary quarters provide a large bedroom and walk in closet as well as a luxurious bathroom complete with a double granite vanity, garden/soaking tub, and tiled shower with glass door. This layout truly is a must see!