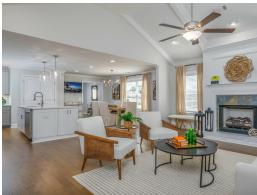

#### **ABOUT THIS PLAN**

The "Overton" is a 1 ½ story open floorplan with ample possibilities. This four bedroom, two and a half bath plan with bonus room begins with a refined foyer entry way that opens into a roomy living area with a vaulted ceiling. Next experience the open kitchen with large center island and adjoining dining room. The kitchen offers built in appliances, granite countertops and an expanded pantry. The primary quarters provide a large bedroom and walk in closet as well as a luxurious bathroom complete with a double granite vanity, garden/soaking tub, and tiled shower with glass door. The bonus room located upstairs includes a half bath and has plenty of possibilities as an entertainment area or extra bedroom. This layout truly is a must see!

# **PLAN GALLERY**