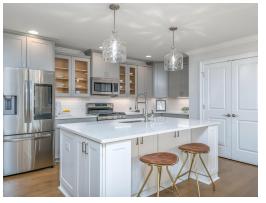

#### **ABOUT THIS PLAN**

The "Overton" is a 1 ½ story open floorplan with ample possibilities. This four bedroom, two and a half bath plan with bonus room begins with a refined foyer entry way that opens into a roomy living area with a vaulted ceiling. Next experience the open kitchen with large center island and adjoining dining room. The kitchen offers built in appliances, granite countertops and an expanded pantry. The primary quarters provide a large bedroom and walk in closet as well as a luxurious bathroom complete with a double granite vanity, garden/soaking tub, and tiled shower with glass door. The bonus room located upstairs includes a half bath and has plenty of possibilities as an entertainment area or extra bedroom. This layout truly is a must see!

# **PLAN GALLERY**