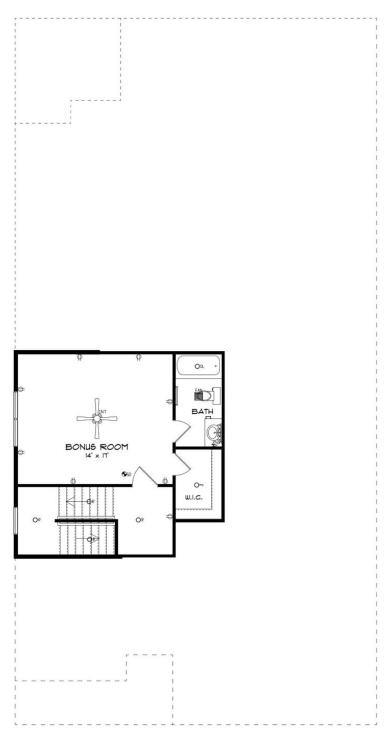

# **SECOND FLOOR**

Prices, plans, dimensions, features, specifications, materials, and availability of homes or communities are subject to change without notice or obligation. Illustrations are artists depictions only and may differ from completed improvements. All prices subject to change without notice. Please contact your sales associate before writing an offer.

#### **ABOUT THIS PLAN**

The Rosewood is a well-planned floor plan that is budding with four bedrooms, plus a bonus room, and three full bathrooms. The foyer opens into an expansive kitchen with a great island, granite countertops, and a pantry. The spacious kitchen flows into its own convenient breakfast area opening to a great room perfect for entertaining and comfortable living. Off the great room, bedrooms two, three, and four reside with spacious closets and a great hall connecting the bedrooms to the bath with a double vanity. Secluded at the corner of the home, the primary suite is a dream, with a huge walk in closet, spacious bedroom, and a bathroom with a soaking tub and large tiled shower. The first floor is complete with a covered porch and a two -car garage. Up the stairs, a bonus room with a walk-in closet and a full bath, is ready to serve a wide variety of purposes for your family. This plan is sure to suit the needs of your growing family.