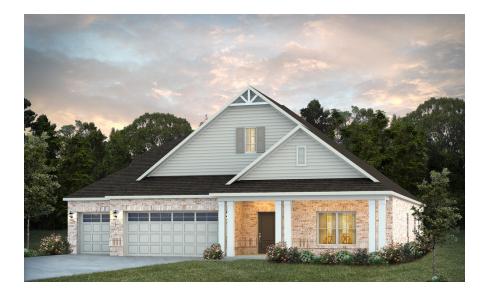

Shackleford II Home Plan

Starting at \$425,099

SQ FT: 2,909 Beds: 4 Baths: 4.5 Garage: 3 Standard

ELEVATION E

**ELEVATION F** 

## ABOUT THIS PLAN

"Shackleford II" is fabulously designed with 4 bedrooms and 4.5 baths created for comfortable, spacious living. The focus of the design is the great room with vaulted ceilings and a fireplace, the central hub of the home. Tucked in the back, the large primary bedroom is an assured peaceful retreat. Three additional bedrooms complete this floor plan, all with copious closet space with two full bathrooms. The rear covered patio provides ample shade and a peaceful setting. The heart of the kitchen, the granite island, provides a fantastic space for entertainment and cookery. The kitchen opens to the dining, creating a flawless space for hosting. This well laid floor plan can accommodate the space needed for a multi-generational housing because of the in-suite sleeping area for parents or children moving back home. The plan is rounded out with ample storage and a 3-car garage. The 2nd floor is home to a large bonus room featuring a full bath and walk-in-closet.