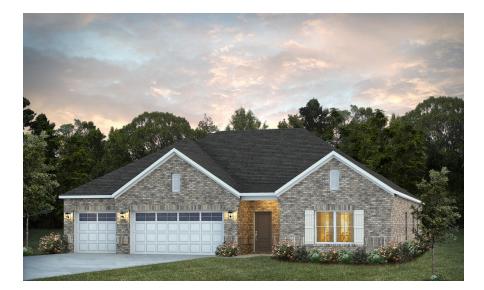

Shackleford Home Plan

Starting at \$381,999

SQ FT: 2,402 Beds: 4 Baths: 3.5 Garage: 3 Standard

ELEVATION E

**ELEVATION F** 

## ABOUT THIS PLAN

"Shackleford" is fabulously designed with 4 bedrooms and 3.5 baths created for comfortable, spacious living. The focus of the design is the great room with vaulted ceilings and a fireplace, the central hub of the home. Tucked in the back, the large primary bedroom is an assured peaceful retreat. Three additional bedrooms complete this floor plan, all with copious closet space with two full bathrooms. The rear covered patio provides ample shade and a peaceful setting. The heart of the kitchen, the granite island, provides a fantastic space for entertainment and cookery. The kitchen opens to the dining, creating a flawless space for hosting. This well laid floor plan can accommodate the space needed for a multi-generational housing because of the in-suite sleeping area for parents or children moving back home. The plan is rounded out with ample storage and a 3-car garage.