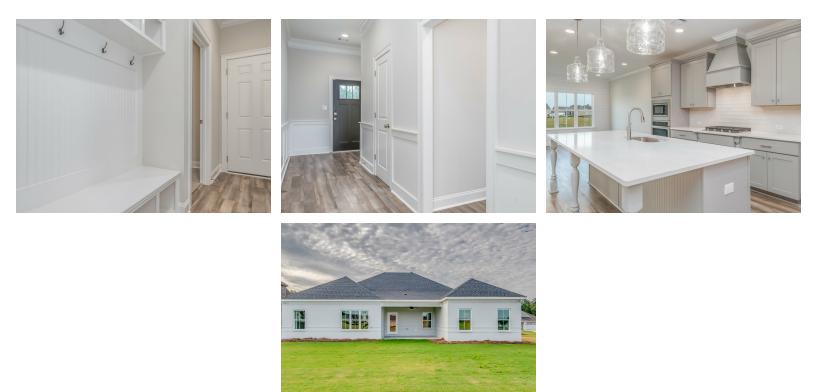

Shackleford Home Plan

Starting at \$381,999

SQ FT: 2,402 Beds: 4 Baths: 3.5 Garage: 3 Standard

ELEVATION E

**ELEVATION F** 

## ABOUT THIS PLAN

"Shackleford" is fabulously designed with 4 bedrooms and 3.5 baths created for comfortable, spacious living. The focus of the design is the great room with vaulted ceilings and a fireplace, the central hub of the home. Tucked in the back, the large primary bedroom is an assured peaceful retreat. Three additional bedrooms complete this floor plan, all with copious closet space with two full bathrooms. The rear covered patio provides ample shade and a peaceful setting. The heart of the kitchen, the granite island, provides a fantastic space for entertainment and cookery. The kitchen opens to the dining, creating a flawless space for hosting. This well laid floor plan can accommodate the space needed for a multi-generational housing because of the in-suite sleeping area for parents or children moving back home. The plan is rounded out with ample storage and a 3-car garage.

## **PLAN GALLERY**

Prices, plans, dimensions, features, specifications, materials, and availability of homes or communities are subject to change without notice or obligation. Illustrations are artists depictions only and may differ from completed improvements. All prices subject to change without notice. Please contact your sales associate before writing an offer.