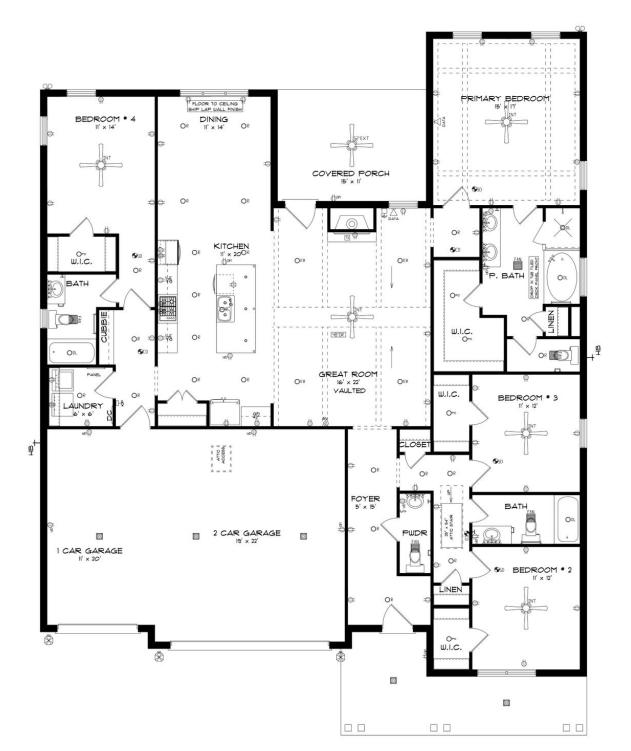

## ABOUT THIS PLAN

"Shackleford" is fabulously designed with 4 bedrooms and 3.5 baths created for comfortable, spacious living. The focus of the design is the great room with vaulted ceilings and a fireplace, the central hub of the home. Tucked in the back, the large primary bedroom is an assured peaceful retreat. Three additional bedrooms complete this floor plan, all with copious closet space with two full bathrooms. The rear covered patio provides ample shade and a peaceful setting. The heart of the kitchen, the granite island, provides a fantastic space for entertainment and cookery. The kitchen opens to the dining, creating a flawless space for hosting. This well laid floor plan can accommodate the space needed for a multi-generational housing because of the in-suite sleeping area for parents or children moving back home. The plan is rounded out with ample storage and a 3-car garage.