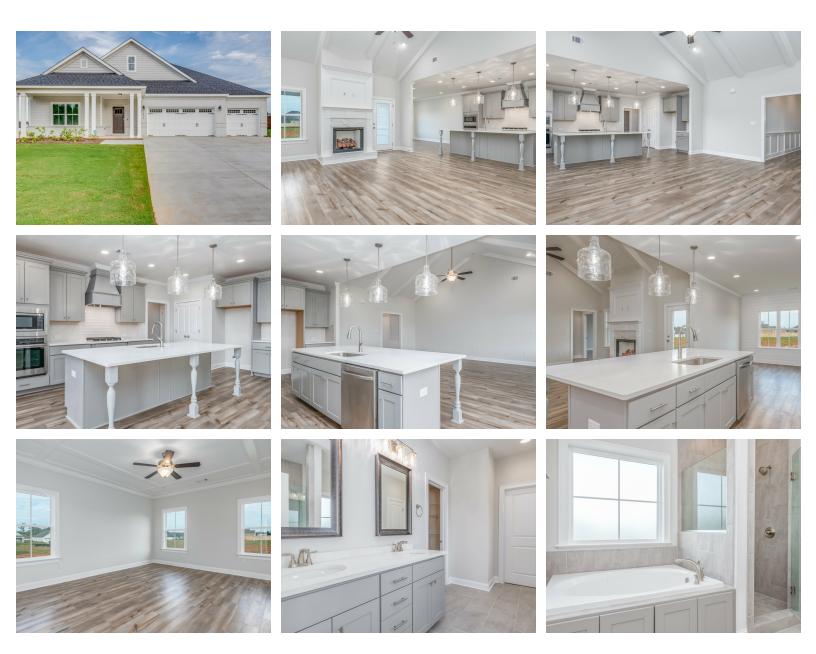

Shackleford Home Plan

Starting at \$381,999

SQ FT: 2,402 Beds: 4 Baths: 3.5 Garage: 3 Standard

ELEVATION E

**ELEVATION F** 

## ABOUT THIS PLAN

"Shackleford" is fabulously designed with 4 bedrooms and 3.5 baths created for comfortable, spacious living. The focus of the design is the great room with vaulted ceilings and a fireplace, the central hub of the home. Tucked in the back, the large primary bedroom is an assured peaceful retreat. Three additional bedrooms complete this floor plan, all with copious closet space with two full bathrooms. The rear covered patio provides ample shade and a peaceful setting. The heart of the kitchen, the granite island, provides a fantastic space for entertainment and cookery. The kitchen opens to the dining, creating a flawless space for hosting. This well laid floor plan can accommodate the space needed for a multi-generational housing because of the in-suite sleeping area for parents or children moving back home. The plan is rounded out with ample storage and a 3-car garage.

## PLAN GALLERY

Prices, plans, dimensions, features, specifications, materials, and availability of homes or communities are subject to change without notice or obligation. Illustrations are artists depictions only and may differ from completed improvements. All prices subject to change without notice. Please contact your sales associate before writing an offer.