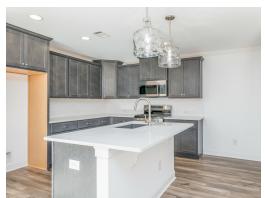

#### **ABOUT THIS PLAN**

Designed to fit any lifestyle, the "Sherfield" floor plan features distinct spaces while maintaining an open flow. Open and appealing, the foyer gives a sense of grandeur for establishing a classic look to this home. The fabulous primary bedroom is unusually spacious for a home of this size and will accommodate heavy furniture along with plenty of storage in the walk in closet. A dynamic great room with vaulted beamed ceiling combines style and functionality with its attention to use of living space. Entertain or simply prepare daily evening meals in this cook's kitchen with an abundance of granite counter space. No need to worry about the automobile storage, as this plan comes equipped with a two car garage. Finally two large bedrooms and an upstairs bonus room with a full bathroom attached complete this plan that provides the space and storage for growing families or simply entertaining quests.

## **PLAN GALLERY**

# **PLAN GALLERY**