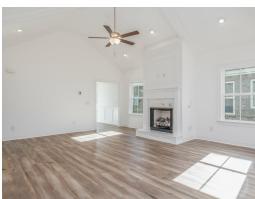

#### **ABOUT THIS PLAN**

Designed to fit any lifestyle, the "Sherfield" floor plan features distinct spaces while maintaining an open flow. Open and appealing, the foyer gives a sense of grandeur for establishing a classic look to this home. The fabulous primary bedroom is unusually spacious for a home of this size and will accommodate heavy furniture along with plenty of storage in the walk in closet. A dynamic great room with vaulted beamed ceiling combines style and functionality with its attention to use of living space. Entertain or simply prepare daily evening meals in this cook's kitchen with an abundance of granite counter space. No need to worry about the automobile storage, as this plan comes equipped with a two car garage. Finally two large bedrooms and an upstairs bonus room with a full bathroom attached complete this plan that provides the space and storage for growing families or simply entertaining quests.

## **PLAN GALLERY**

# **PLAN GALLERY**