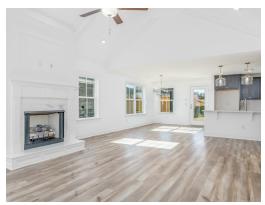

#### **ABOUT THIS PLAN**

Designed to fit any lifestyle, the "Sherfield" floor plan features distinct spaces while maintaining an open flow. Open and appealing, the foyer gives a sense of grandeur for establishing a classic look to this home. The fabulous primary bedroom is unusually spacious for a home of this size and will accommodate heavy furniture along with plenty of storage in the walk in closet. A dynamic great room with vaulted beamed ceiling combines style and functionality with its attention to use of living space. Entertain or simply prepare daily evening meals in this cook's kitchen with an abundance of granite counter space. No need to worry about the automobile storage, as this plan comes equipped with a two car garage. Finally two large bedrooms and an upstairs bonus room with a full bathroom attached complete this plan that provides the space and storage for growing families or simply entertaining quests.

## **PLAN GALLERY**

# **PLAN GALLERY**