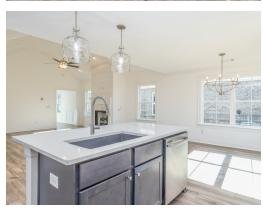

#### **ABOUT THIS PLAN**

Designed to fit any lifestyle, the "Sherfield" floor plan features distinct spaces while maintaining an open flow. Open and appealing, the foyer gives a sense of grandeur for establishing a classic look to this home. The fabulous primary bedroom is unusually spacious for a home of this size and will accommodate heavy furniture along with plenty of storage in the walk in closet. A dynamic great room with vaulted beamed ceiling combines style and functionality with its attention to use of living space. Entertain or simply prepare daily evening meals in this cook's kitchen with an abundance of granite counter space. No need to worry about the automobile storage, as this plan comes equipped with a two car garage. Finally two large bedrooms and an upstairs bonus room with a full bathroom attached complete this plan that provides the space and storage for growing families or simply entertaining quests.