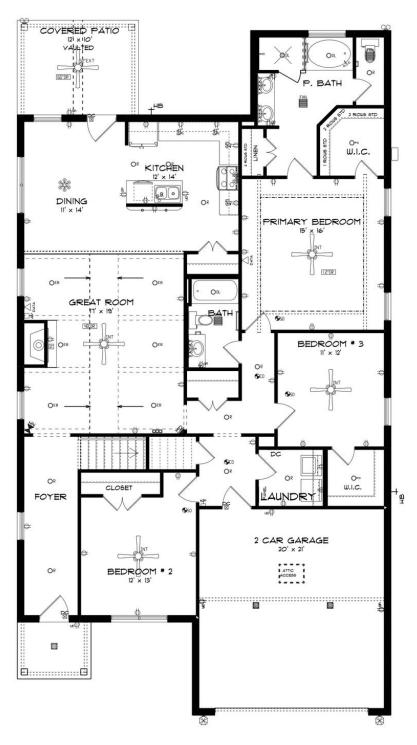

#### **ABOUT THIS PLAN**

Designed to fit any lifestyle, the "Sherfield" floor plan features distinct spaces while maintaining an open flow. Open and appealing, the foyer gives a sense of grandeur for establishing a classic look to this home. The fabulous primary bedroom is unusually spacious for a home of this size and will accommodate heavy furniture along with plenty of storage in the walk in closet. A dynamic great room with vaulted beamed ceiling combines style and functionality with its attention to use of living space. Entertain or simply prepare daily evening meals in this cook's kitchen with an abundance of granite counter space. No need to worry about the automobile storage, as this plan comes equipped with a two car garage. Finally two large bedrooms and an upstairs bonus room with a full bathroom attached complete this plan that provides the space and storage for growing families or simply entertaining quests.

## **FIRST FLOOR**