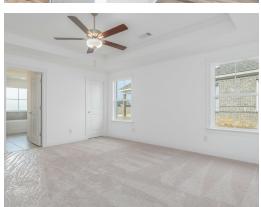

#### **ABOUT THIS PLAN**

Designed to fit any lifestyle, the "Sherfield" floor plan features distinct spaces while maintaining an open flow. Open and appealing, the foyer gives a sense of grandeur for establishing a classic look to this home. The fabulous primary bedroom is unusually spacious for a home of this size and will accommodate heavy furniture along with plenty of storage in the walk in closet. A dynamic great room with vaulted beamed ceiling combines style and functionality with its attention to use of living space. Entertain or simply prepare daily evening meals in this cook's kitchen with an abundance of granite counter space. No need to worry about the automobile storage, as this plan comes equipped with a two car garage. Finally two large bedrooms and an upstairs bonus room with a full bathroom attached complete this plan that provides the space and storage for growing families or simply entertaining quests.