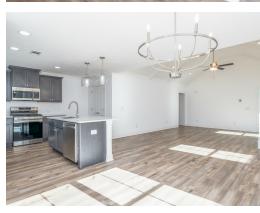

#### **ABOUT THIS PLAN**

Designed to fit any lifestyle, the "Sherfield" floor plan features distinct spaces while maintaining an open flow. Open and appealing, the foyer gives a sense of grandeur for establishing a classic look to this home. The fabulous primary bedroom is unusually spacious for a home of this size and will accommodate heavy furniture along with plenty of storage in the walk in closet. A dynamic great room with vaulted beamed ceiling combines style and functionality with its attention to use of living space. Entertain or simply prepare daily evening meals in this cook's kitchen with an abundance of granite counter space. No need to worry about the automobile storage, as this plan comes equipped with a two car garage. Finally two large bedrooms and an upstairs bonus room with a full bathroom attached complete this plan that provides the space and storage for growing families or simply entertaining quests.

## **PLAN GALLERY**

# **PLAN GALLERY**