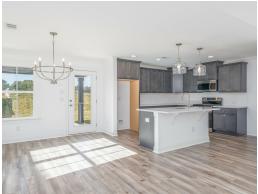

#### **ABOUT THIS PLAN**

Designed to fit any lifestyle, the "Sherfield" floor plan features distinct spaces while maintaining an open flow. Open and appealing, the foyer gives a sense of grandeur for establishing a classic look to this home. The fabulous primary bedroom is unusually spacious for a home of this size and will accommodate heavy furniture along with plenty of storage in the walk in closet. A dynamic great room with vaulted beamed ceiling combines style and functionality with its attention to use of living space. Entertain or simply prepare daily evening meals in this cook's kitchen with an abundance of granite counter space. No need to worry about the automobile storage, as this plan comes equipped with a two car garage. Finally two large bedrooms and an upstairs bonus room with a full bathroom attached complete this plan that provides the space and storage for growing families or simply entertaining quests.

## **PLAN GALLERY**

# **PLAN GALLERY**