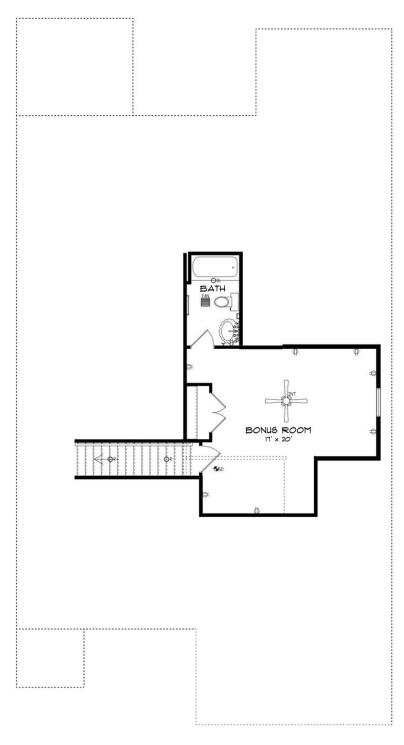

## **SECOND FLOOR**

#### **ABOUT THIS PLAN**

Designed to fit any lifestyle, the "Sherfield" floor plan features distinct spaces while maintaining an open flow. Open and appealing, the foyer gives a sense of grandeur for establishing a classic look to this home. The fabulous primary bedroom is unusually spacious for a home of this size and will accommodate heavy furniture along with plenty of storage in the walk in closet. A dynamic great room with vaulted beamed ceiling combines style and functionality with its attention to use of living space. Entertain or simply prepare daily evening meals in this cook's kitchen with an abundance of granite counter space. No need to worry about the automobile storage, as this plan comes equipped with a two car garage. Finally two large bedrooms and an upstairs bonus room with a full bathroom attached complete this plan that provides the space and storage for growing families or simply entertaining quests.