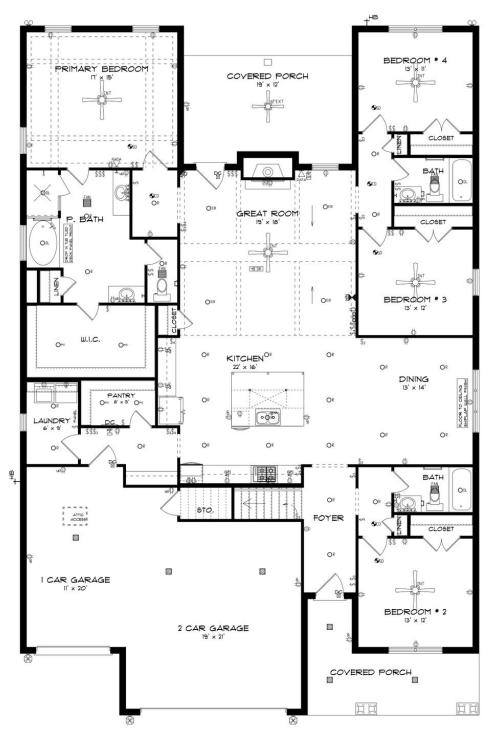

### **FIRST FLOOR**

#### **ABOUT THIS PLAN**

Introducing the St. James II floorplan - a heavenly abode designed for modern living. Step into the grand foyer leading to a stunning kitchen with granite countertops and an island, seamlessly connecting to the dining area. The expansive great room features hardwood floors, a cozy fireplace, and vaulted ceilings, perfect for gatherings. Retreat to the spacious covered back patio for relaxation. With a 3-car garage providing ample storage, this 4-bed, 4-bath plan offers versatility and charm, ideal for multi-generational living. Discover the epitome of comfort and luxury in the St. James II.