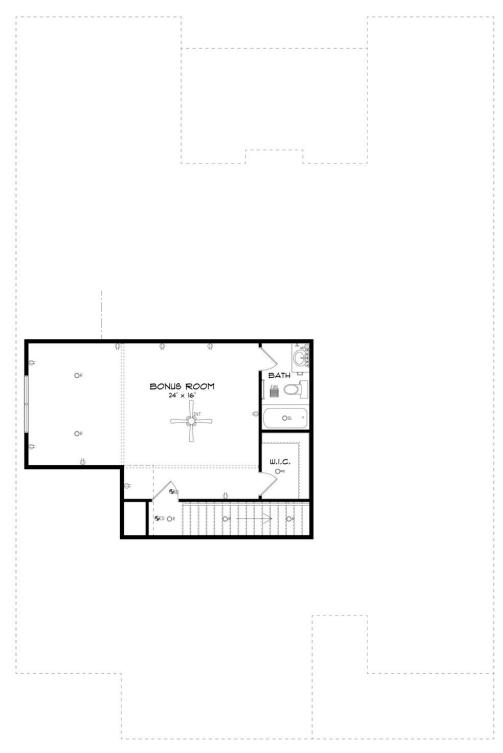

FT**: 3,135

**Beds:** 4.0 **Baths:** 4.0

Garage: 3 Standard



**ELEVATION E** 



**ELEVATION F** 

#### **ABOUT THIS PLAN**

Introducing the St. James II floorplan - a heavenly abode designed for modern living. Step into the grand foyer leading to a stunning kitchen with granite countertops and an island, seamlessly connecting to the dining area. The expansive great room features hardwood floors, a cozy fireplace, and vaulted ceilings, perfect for gatherings. Retreat to the spacious covered back patio for relaxation. With a 3-car garage providing ample storage, this 4-bed, 4-bath plan offers versatility and charm, ideal for multi-generational living. Discover the epitome of comfort and luxury in the St. James II.

#### ...Read More Online

### **FIRST FLOOR**





# **SECOND FLOOR**





# **PLAN GALLERY**





















# **PLAN GALLERY**