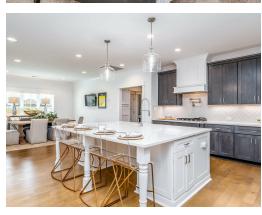

#### **ABOUT THIS PLAN**

Introducing the St. James II floorplan - a heavenly abode designed for modern living. Step into the grand foyer leading to a stunning kitchen with granite countertops and an island, seamlessly connecting to the dining area. The expansive great room features hardwood floors, a cozy fireplace, and vaulted ceilings, perfect for gatherings. Retreat to the spacious covered back patio for relaxation. With a 3-car garage providing ample storage, this 4-bed, 4-bath plan offers versatility and charm, ideal for multi-generational living. Discover the epitome of comfort and luxury in the St. James II.

# **PLAN GALLERY**