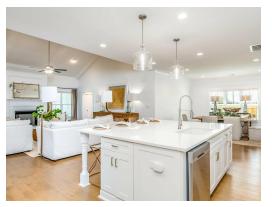

#### **ABOUT THIS PLAN**

Introducing the St. James II floorplan - a heavenly abode designed for modern living. Step into the grand foyer leading to a stunning kitchen with granite countertops and an island, seamlessly connecting to the dining area. The expansive great room features hardwood floors, a cozy fireplace, and vaulted ceilings, perfect for gatherings. Retreat to the spacious covered back patio for relaxation. With a 3-car garage providing ample storage, this 4-bed, 4-bath plan offers versatility and charm, ideal for multi-generational living. Discover the epitome of comfort and luxury in the St. James II.

# **PLAN GALLERY**