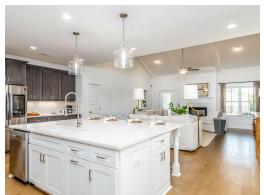

#### **ABOUT THIS PLAN**

Introducing the St. James II floorplan - a heavenly abode designed for modern living. Step into the grand foyer leading to a stunning kitchen with granite countertops and an island, seamlessly connecting to the dining area. The expansive great room features hardwood floors, a cozy fireplace, and vaulted ceilings, perfect for gatherings. Retreat to the spacious covered back patio for relaxation. With a 3-car garage providing ample storage, this 4-bed, 4-bath plan offers versatility and charm, ideal for multi-generational living. Discover the epitome of comfort and luxury in the St. James II.

# **PLAN GALLERY**