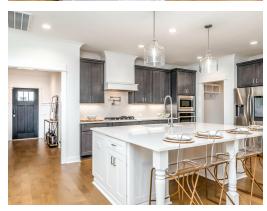

#### **ABOUT THIS PLAN**

Introducing the St. James II floorplan - a heavenly abode designed for modern living. Step into the grand foyer leading to a stunning kitchen with granite countertops and an island, seamlessly connecting to the dining area. The expansive great room features hardwood floors, a cozy fireplace, and vaulted ceilings, perfect for gatherings. Retreat to the spacious covered back patio for relaxation. With a 3-car garage providing ample storage, this 4-bed, 4-bath plan offers versatility and charm, ideal for multi-generational living. Discover the epitome of comfort and luxury in the St. James II.

# **PLAN GALLERY**