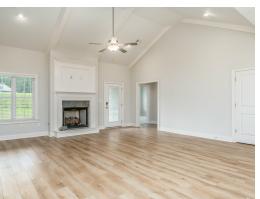

#### **ABOUT THIS PLAN**

"St. James" plan is ranked among the angels. The long foyer entrance leads into the stunning kitchen complete with an island and gorgeous granite countertops, the dining space adjacent. The kitchen opens to an extraordinarily great room featuring elegant hardwood flooring and an attractive fireplace alongside vaulted ceilings. The rear covered patio provides ample shade and a peaceful setting. The plan is rounded out exquisitely with a 3-car garage with plenty of storage space or hobby space for easy come and go access. The 4 bedroom and 3 bath plan is charming for a multi-generational family because the 3 distinct sleeping areas and an in-suite for parents or a grown child moving back home.