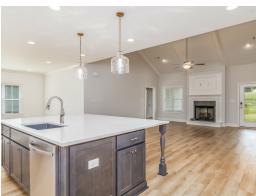

#### **ABOUT THIS PLAN**

"St. James" plan is ranked among the angels. The long foyer entrance leads into the stunning kitchen complete with an island and gorgeous granite countertops, the dining space adjacent. The kitchen opens to an extraordinarily great room featuring elegant hardwood flooring and an attractive fireplace alongside vaulted ceilings. The rear covered patio provides ample shade and a peaceful setting. The plan is rounded out exquisitely with a 3-car garage with plenty of storage space or hobby space for easy come and go access. The 4 bedroom and 3 bath plan is charming for a multi-generational family because the 3 distinct sleeping areas and an in-suite for parents or a grown child moving back home.