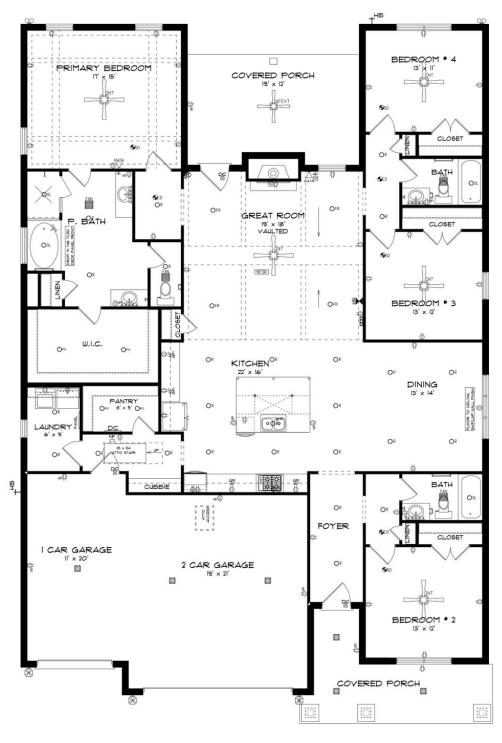

#### **ABOUT THIS PLAN**

"St. James" plan is ranked among the angels. The long foyer entrance leads into the stunning kitchen complete with an island and gorgeous granite countertops, the dining space adjacent. The kitchen opens to an extraordinarily great room featuring elegant hardwood flooring and an attractive fireplace alongside vaulted ceilings. The rear covered patio provides ample shade and a peaceful setting. The plan is rounded out exquisitely with a 3-car garage with plenty of storage space or hobby space for easy come and go access. The 4 bedroom and 3 bath plan is charming for a multi-generational family because the 3 distinct sleeping areas and an in-suite for parents or a grown child moving back home.