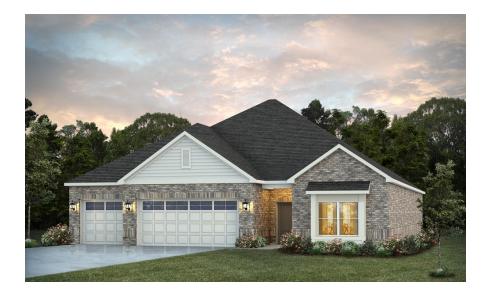

### St James

**Home Plan** 

Starting at \$393,999

**SQ FT**: 2,634

**Beds:** 4 **Baths:** 3.0

Garage: 3 Standard

**ELEVATION E** 

**ELEVATION F** 

#### **ABOUT THIS PLAN**

"St. James" plan is ranked among the angels. The long foyer entrance leads into the stunning kitchen complete with an island and gorgeous granite countertops, the dining space adjacent. The kitchen opens to an extraordinarily great room featuring elegant hardwood flooring and an attractive fireplace alongside vaulted ceilings. The rear covered patio provides ample shade and a peaceful setting. The plan is rounded out exquisitely with a 3-car garage with plenty of storage space or hobby space for easy come and go access. The 4 bedroom and 3 bath plan is charming for a multi-generational family because the 3 distinct sleeping areas and an in-suite for parents or a grown child moving back home.