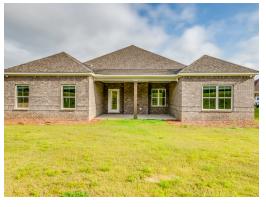

### St James

**Home Plan** 

Starting at \$393,999

**SQ FT**: 2,634

**Beds:** 4 **Baths:** 3.0

Garage: 3 Standard

**ELEVATION E** 

**ELEVATION F** 

#### **ABOUT THIS PLAN**

"St. James" plan is ranked among the angels. The long foyer entrance leads into the stunning kitchen complete with an island and gorgeous granite countertops, the dining space adjacent. The kitchen opens to an extraordinarily great room featuring elegant hardwood flooring and an attractive fireplace alongside vaulted ceilings. The rear covered patio provides ample shade and a peaceful setting. The plan is rounded out exquisitely with a 3-car garage with plenty of storage space or hobby space for easy come and go access. The 4 bedroom and 3 bath plan is charming for a multi-generational family because the 3 distinct sleeping areas and an in-suite for parents or a grown child moving back home.