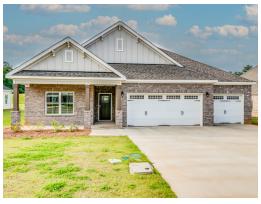

### St James

**Home Plan** 

Starting at \$393,999

**SQ FT**: 2,634

**Beds:** 4 **Baths:** 3.0

Garage: 3 Standard

**ELEVATION E** 

**ELEVATION F** 

#### **ABOUT THIS PLAN**

"St. James" plan is ranked among the angels. The long foyer entrance leads into the stunning kitchen complete with an island and gorgeous granite countertops, the dining space adjacent. The kitchen opens to an extraordinarily great room featuring elegant hardwood flooring and an attractive fireplace alongside vaulted ceilings. The rear covered patio provides ample shade and a peaceful setting. The plan is rounded out exquisitely with a 3-car garage with plenty of storage space or hobby space for easy come and go access. The 4 bedroom and 3 bath plan is charming for a multi-generational family because the 3 distinct sleeping areas and an in-suite for parents or a grown child moving back home.