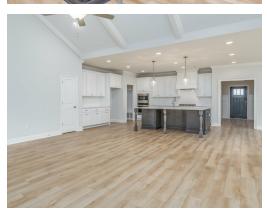

#### **ABOUT THIS PLAN**

"St. James" plan is ranked among the angels. The long foyer entrance leads into the stunning kitchen complete with an island and gorgeous granite countertops, the dining space adjacent. The kitchen opens to an extraordinarily great room featuring elegant hardwood flooring and an attractive fireplace alongside vaulted ceilings. The rear covered patio provides ample shade and a peaceful setting. The plan is rounded out exquisitely with a 3-car garage with plenty of storage space or hobby space for easy come and go access. The 4 bedroom and 3 bath plan is charming for a multi-generational family because the 3 distinct sleeping areas and an in-suite for parents or a grown child moving back home.