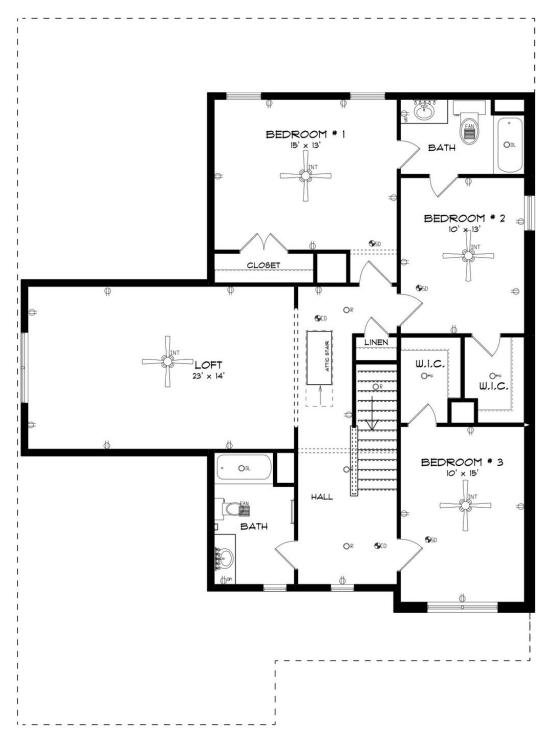

### **Sutherland**

**Home Plan** 

Starting at \$428,799

**SQ FT:** 3,172

**Beds**: 4 **Baths**: 3.5

Garage: 2 Standard



**ELEVATION E** 



Elevation F

#### **ABOUT THIS PLAN**

Unveil modern charm in the Sutherland floorplan, ideal for entertaining. Step into a spacious great room with a cozy fireplace, seamlessly connected to an open kitchen featuring granite countertops across the large island. The dining room, accessible through a large butler's pantry, sets the stage for elegant gatherings. Retreat to a private primary suite on the first floor, while upstairs offers a bright loft area and three large bedrooms. Embrace outdoor living with a covered front porch and back patio, completing this inviting abode.

#### ...Read More Online

## **FIRST FLOOR**





# **SECOND FLOOR**





# **PLAN GALLERY**