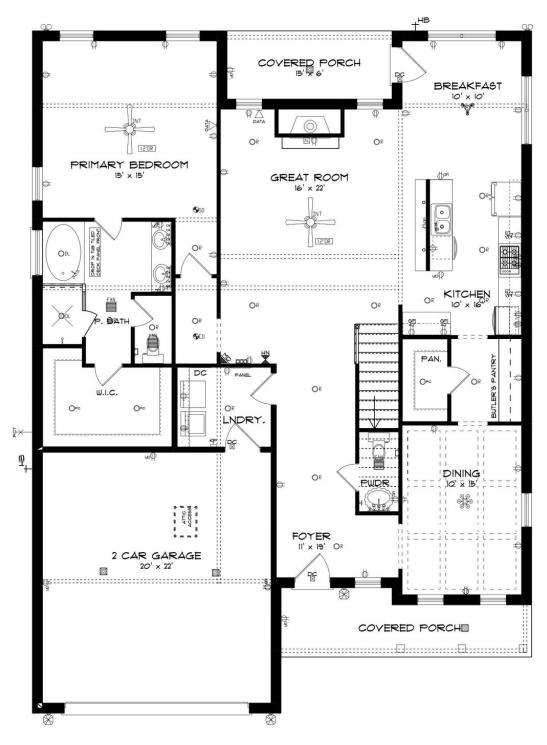

### **Sutherland**

**Home Plan** 

Starting at \$428,799

**SQ FT:** 3,172

**Beds**: 4 **Baths**: 3.5

Garage: 2 Standard



**ELEVATION E** 



Elevation F

#### **ABOUT THIS PLAN**

Unveil modern charm in the Sutherland floorplan, ideal for entertaining. Step into a spacious great room with a cozy fireplace, seamlessly connected to an open kitchen featuring granite countertops across the large island. The dining room, accessible through a large butler's pantry, sets the stage for elegant gatherings. Retreat to a private primary suite on the first floor, while upstairs offers a bright loft area and three large bedrooms. Embrace outdoor living with a covered front porch and back patio, completing this inviting abode.

#### ...Read More Online

## **FIRST FLOOR**





# **SECOND FLOOR**





# **PLAN GALLERY**