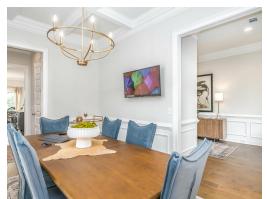

Starting at \$428,799

**SQ FT:** 3,172

**Beds**: 4 **Baths**: 3.5

Garage: 2 Standard



**ELEVATION E** 



Elevation F

#### **ABOUT THIS PLAN**

Unveil modern charm in the Sutherland floorplan, ideal for entertaining. Step into a spacious great room with a cozy fireplace, seamlessly connected to an open kitchen featuring granite countertops across the large island. The dining room, accessible through a large butler's pantry, sets the stage for elegant gatherings. Retreat to a private primary suite on the first floor, while upstairs offers a bright loft area and three large bedrooms. Embrace outdoor living with a covered front porch and back patio, completing this inviting abode.

#### ...Read More Online

## **FIRST FLOOR**





# **SECOND FLOOR**





# **PLAN GALLERY**