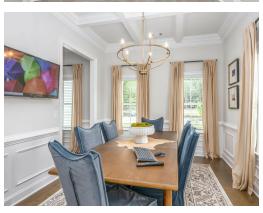

Starting at \$428,799

**SQ FT:** 3,172

**Beds**: 4 **Baths**: 3.5

Garage: 2 Standard



**ELEVATION E** 



Elevation F

#### **ABOUT THIS PLAN**

Unveil modern charm in the Sutherland floorplan, ideal for entertaining. Step into a spacious great room with a cozy fireplace, seamlessly connected to an open kitchen featuring granite countertops across the large island. The dining room, accessible through a large butler's pantry, sets the stage for elegant gatherings. Retreat to a private primary suite on the first floor, while upstairs offers a bright loft area and three large bedrooms. Embrace outdoor living with a covered front porch and back patio, completing this inviting abode.

#### ...Read More Online

## **FIRST FLOOR**





# **SECOND FLOOR**





# **PLAN GALLERY**