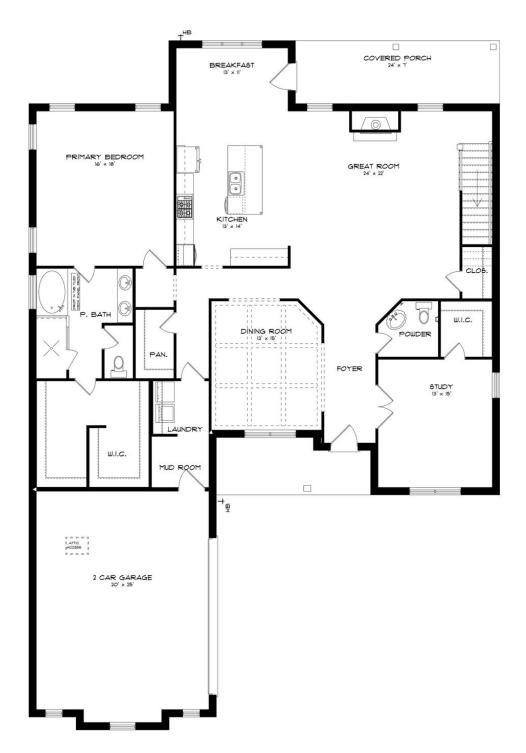

## FIRST FLOOR (H)

#### **ABOUT THIS PLAN**

The sky is the limit in the "Highland" plan sketched for those who insist on a higher standard of living. A space for every imaginable use, this house speaks volume and comfort with a kitchen featuring a gigantic 8'x 4' granite island that opens to family/great room area. Oversized study, located on the first level provides space for a home office, nursery, or a quiet place for reading or simply relaxing. Owner's quarters boasts room for endless furniture and hails a huge walk-in closet. Separate the family to the second floor where there's a whole new dimension with bedrooms and baths that are endless as well as a highly usable loft area. Protect the interior of the house by kicking off the shoes in the convenient mud room off the garage. Ultimate price, use of space, and total utilization define this plan.