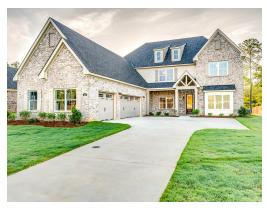

imaginable use, this house speaks volume and comfort with a kitchen featuring a gigantic 8'x 4' granite island that opens to family/great room area. Oversized study, located on the first level provides space for a home office, nursery, or a quiet place for reading or simply relaxing. Owner's quarters boasts room for endless furniture and hails a huge walk-in closet. Separate the family to the second floor where there's a whole new dimension with bedrooms and baths that are endless as well as a highly usable loft area. Protect the interior of the house by kicking off the shoes in the convenient mud room off the garage. Ultimate price, use of space, and total utilization define this plan.

#### ...Read More Online



## FIRST FLOOR (H)





## **SECOND FLOOR (H)**





## **PLAN GALLERY**