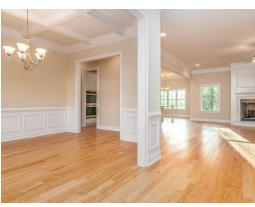

use, this house speaks volume and comfort with a kitchen featuring a gigantic 8'x 4' granite island that opens to family/great room area. Oversized study, located on the first level provides space for a home office, nursery, or a quiet place for reading or simply relaxing. Owner's quarters boasts room for endless furniture and hails a huge walk-in closet. Separate the family to the second floor where there's a whole new dimension with bedrooms and baths that are endless as well as a highly usable loft area. Protect the interior of the house by kicking off the shoes in the convenient mud room off the garage. Ultimate price, use of space, and total utilization define this plan.

#### ...Read More Online



## FIRST FLOOR (H)





## **SECOND FLOOR (H)**





## **PLAN GALLERY**