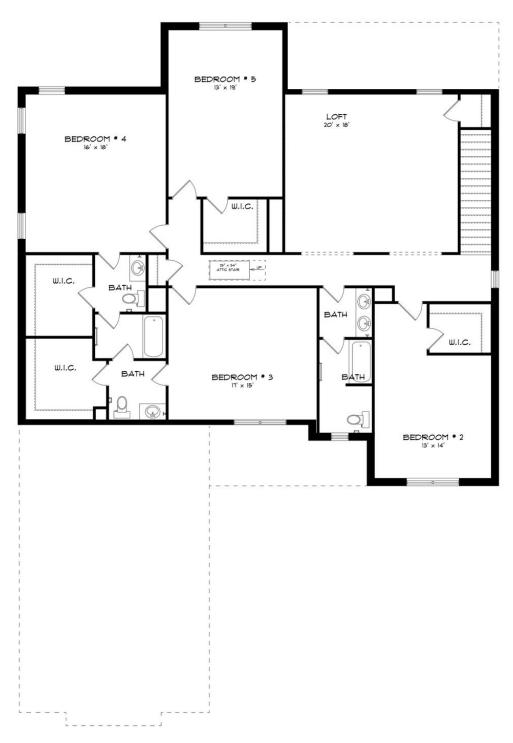

living. A space for every imaginable use, this house speaks volume and comfort with a kitchen featuring a gigantic 8'x 4' granite island that opens to family/great room area. Oversized study, located on the first level provides space for a home office, nursery, or a quiet place for reading or simply relaxing. Owner's quarters boasts room for endless furniture and hails a huge walk-in closet. Separate the family to the second floor where there's a whole new dimension with bedrooms and baths that are endless as well as a highly usable loft area. Protect the interior of the house by kicking off the shoes in the convenient mud room off the garage. Ultimate price, use of space, and total utilization define this plan.

#### ...Read More Online



## FIRST FLOOR (H)





## **SECOND FLOOR (H)**





## **PLAN GALLERY**