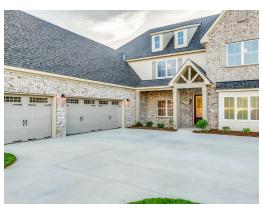

maginable use, this house speaks volume and comfort with a kitchen featuring a gigantic 8'x 4' granite island that opens to family/great room area. Oversized study, located on the first level provides space for a home office, nursery, or a quiet place for reading or simply relaxing. Owner's quarters boasts room for endless furniture and hails a huge walk-in closet. Separate the family to the second floor where there's a whole new dimension with bedrooms and baths that are endless as well as a highly usable loft area. Protect the interior of the house by kicking off the shoes in the convenient mud room off the garage. Ultimate price, use of space, and total utilization define this plan.

#### ...Read More Online



## FIRST FLOOR (H)





## **SECOND FLOOR (H)**





## **PLAN GALLERY**