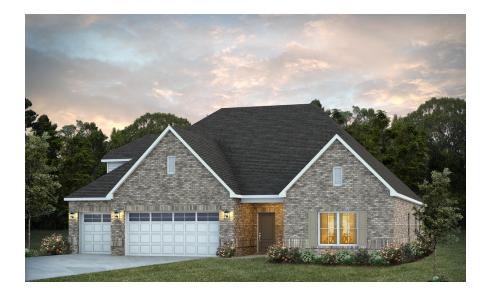

## Shackleford II

Home Plan

Starting at \$465,199

**SQ FT**: 2,909

**Beds:** 4 **Baths:** 4.5

Garage: 3 Standard

**ELEVATION E** 

**ELEVATION F** 

### **ABOUT THIS PLAN**

"Shackleford II" is fabulously designed with 4 bedrooms and 4.5 baths created for comfortable, spacious living. The focus of the design is the great room with vaulted ceilings and a fireplace, the central hub of the home. Tucked in the back, the large primary bedroom is an assured peaceful retreat. Three additional bedrooms complete this floor plan, all with copious closet space with two full bathrooms. The rear covered patio provides ample shade and a peaceful setting. The heart of the kitchen, the granite island, provides a fantastic space for entertainment and cookery. The kitchen opens to the dining, creating a flawless space for hosting. This well laid floor plan can accommodate the space needed for a multi-generational housing because of the in-suite sleeping area for parents or children moving back home. The plan is rounded out with ample storage and a 3-car garage. The 2nd floor is home to a large bonus room featuring a full bath and walk-in-closet.