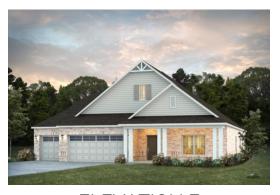

## Shackleford II

Home Plan

Starting at \$465,199

**SQ FT**: 2,909

**Beds:** 4 **Baths:** 4.5

Garage: 3 Standard

**ELEVATION E** 

**ELEVATION F** 

### **ABOUT THIS PLAN**

"Shackleford II" is fabulously designed with 4 bedrooms and 4.5 baths created for comfortable, spacious living. The focus of the design is the great room with vaulted ceilings and a fireplace, the central hub of the home. Tucked in the back, the large primary bedroom is an assured peaceful retreat. Three additional bedrooms complete this floor plan, all with copious closet space with two full bathrooms. The rear covered patio provides ample shade and a peaceful setting. The heart of the kitchen, the granite island, provides a fantastic space for entertainment and cookery. The kitchen opens to the dining, creating a flawless space for hosting. This well laid floor plan can accommodate the space needed for a multi-generational housing because of the in-suite sleeping area for parents or children moving back home. The plan is rounded out with ample storage and a 3-car garage. The 2nd floor is home to a large bonus room featuring a full bath and walk-in-closet.