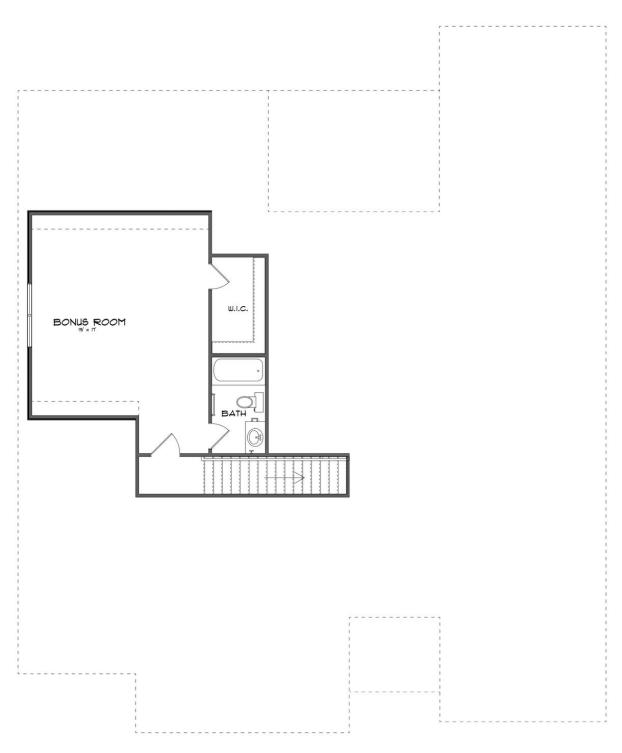

# **SECOND FLOOR (E)**

Prices, plans, dimensions, features, specifications, materials, and availability of homes or communities are subject to change without notice or obligation. Illustrations are artists depictions only and may differ from completed improvements. All prices subject to change without notice. Please contact your sales associate before writing an offer.

### **ABOUT THIS PLAN**

"Shackleford II" is fabulously designed with 4 bedrooms and 4.5 baths created for comfortable, spacious living. The focus of the design is the great room with vaulted ceilings and a fireplace, the central hub of the home. Tucked in the back, the large primary bedroom is an assured peaceful retreat. Three additional bedrooms complete this floor plan, all with copious closet space with two full bathrooms. The rear covered patio provides ample shade and a peaceful setting. The heart of the kitchen, the granite island, provides a fantastic space for entertainment and cookery. The kitchen opens to the dining, creating a flawless space for hosting. This well laid floor plan can accommodate the space needed for a multi-generational housing because of the in-suite sleeping area for parents or children moving back home. The plan is rounded out with ample storage and a 3-car garage. The 2nd floor is home to a large bonus room featuring a full bath and walk-in-closet.