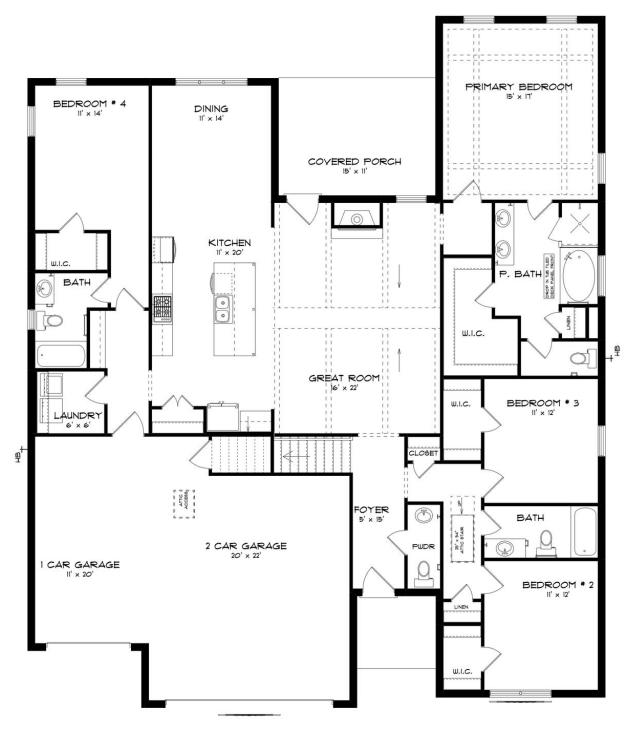

## FIRST FLOOR (E)

Prices, plans, dimensions, features, specifications, materials, and availability of homes or communities are subject to change without notice or obligation. Illustrations are artists depictions only and may differ from completed improvements. All prices subject to change without notice. Please contact your sales associate before writing an offer.

### **ABOUT THIS PLAN**

"Shackleford II" is fabulously designed with 4 bedrooms and 4.5 baths created for comfortable, spacious living. The focus of the design is the great room with vaulted ceilings and a fireplace, the central hub of the home. Tucked in the back, the large primary bedroom is an assured peaceful retreat. Three additional bedrooms complete this floor plan, all with copious closet space with two full bathrooms. The rear covered patio provides ample shade and a peaceful setting. The heart of the kitchen, the granite island, provides a fantastic space for entertainment and cookery. The kitchen opens to the dining, creating a flawless space for hosting. This well laid floor plan can accommodate the space needed for a multi-generational housing because of the in-suite sleeping area for parents or children moving back home. The plan is rounded out with ample storage and a 3-car garage. The 2nd floor is home to a large bonus room featuring a full bath and walk-in-closet.