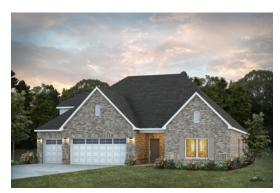

## Shackleford II

Home Plan

Starting at \$465,199

**SQ FT**: 2,909

**Beds:** 4 **Baths:** 4.5

Garage: 3 Standard

**ELEVATION E** 

**ELEVATION F** 

### **ABOUT THIS PLAN**

"Shackleford II" is fabulously designed with 4 bedrooms and 4.5 baths created for comfortable, spacious living. The focus of the design is the great room with vaulted ceilings and a fireplace, the central hub of the home. Tucked in the back, the large primary bedroom is an assured peaceful retreat. Three additional bedrooms complete this floor plan, all with copious closet space with two full bathrooms. The rear covered patio provides ample shade and a peaceful setting. The heart of the kitchen, the granite island, provides a fantastic space for entertainment and cookery. The kitchen opens to the dining, creating a flawless space for hosting. This well laid floor plan can accommodate the space needed for a multi-generational housing because of the in-suite sleeping area for parents or children moving back home. The plan is rounded out with ample storage and a 3-car garage. The 2nd floor is home to a large bonus room featuring a full bath and walk-in-closet.