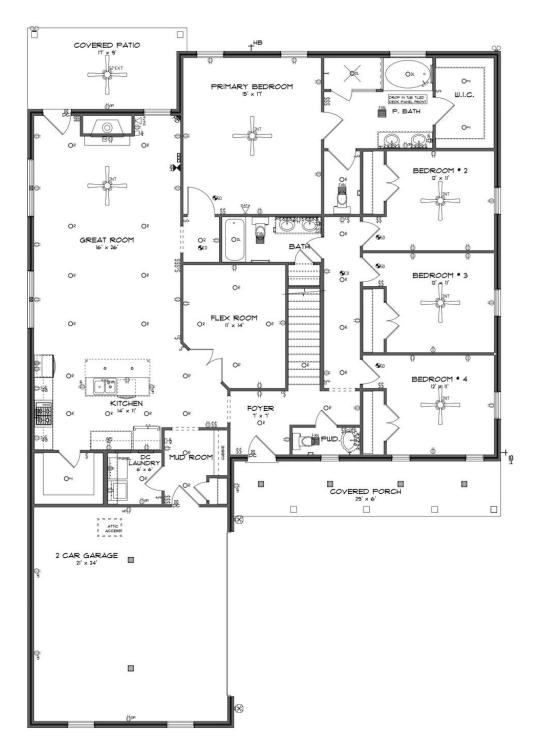

### **ABOUT THIS HOUSE**

The "Kennebec II" floorplan boasts 4 bedrooms and 3.5 bathrooms with 2,710 square feet. This plan is the entertainer's dream. The foyer and mud room lead into a vast kitchen, breakfast area and great room. It brings a whole new meaning to the phrase "open concept". The adjoining space allows for time together with everyone, without feeling cramped or crowded. Off the kitchen, you will find a flex room that can be made into the perfect room for you. The foyer leads to 3 additional bedrooms downstairs and a full bathroom. The downstairs in completed with a luxurious primary retreat with a double vanity, separate shower, soaking tub and abundant storage space in the large walk in. The upstairs features the bonus room and full bathroom.

# FIRST FLOOR

Prices, plans, dimensions, features, specifications, materials, and availability of homes or communities are subject to change without notice or obligation. Illustrations are artists depictions only and may differ from completed improvements. All prices subject to change without notice. Please contact your sales associate before writing an offer.