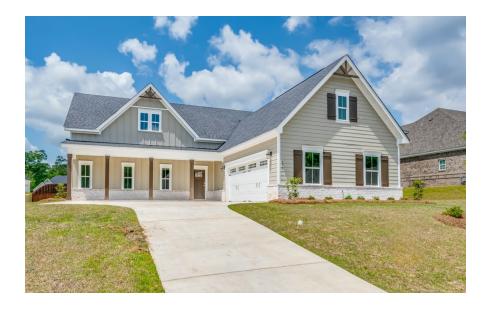

# 620 Charleston Mills Drive Dothan City Limits, AL 36350

**Charleston Mills** 

\$454,236

Plan: Kennebec II

**SQ FT:** 2,710

Beds: 4 Baths: 3.5 Garage: 2

### **ABOUT THIS HOUSE**

The "Kennebec II" floorplan boasts 4 bedrooms and 3.5 bathrooms with 2,710 square feet. This plan is the entertainer's dream. The foyer and mud room lead into a vast kitchen, breakfast area and great room. It brings a whole new meaning to the phrase "open concept". The adjoining space allows for time together with everyone, without feeling cramped or crowded. Off the kitchen, you will find a flex room that can be made into the perfect room for you. The foyer leads to 3 additional bedrooms downstairs and a full bathroom. The downstairs in completed with a luxurious primary retreat with a double vanity, separate shower, soaking tub and abundant storage space in the large walk in. The upstairs features the bonus room and full bathroom.