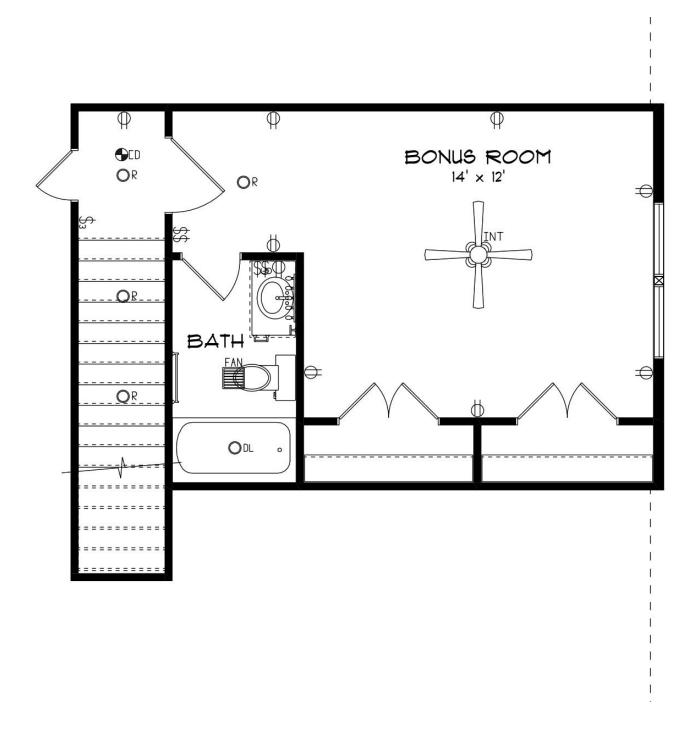

### **ABOUT THIS HOUSE**

The "Kennebec II" floorplan boasts 4 bedrooms and 3.5 bathrooms with 2,710 square feet. This plan is the entertainer's dream. The foyer and mud room lead into a vast kitchen, breakfast area and great room. It brings a whole new meaning to the phrase "open concept". The adjoining space allows for time together with everyone, without feeling cramped or crowded. Off the kitchen, you will find a flex room that can be made into the perfect room for you. The foyer leads to 3 additional bedrooms downstairs and a full bathroom. The downstairs in completed with a luxurious primary retreat with a double vanity, separate shower, soaking tub and abundant storage space in the large walk in. The upstairs features the bonus room and full bathroom.

# SECOND FLOOR

Prices, plans, dimensions, features, specifications, materials, and availability of homes or communities are subject to change without notice or obligation. Illustrations are artists depictions only and may differ from completed improvements. All prices subject to change without notice. Please contact your sales associate before writing an offer.