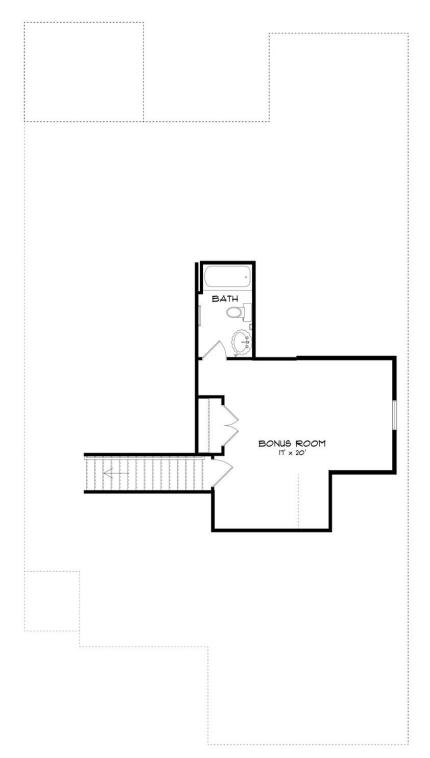

## SECOND FLOOR (J)

Prices, plans, dimensions, features, specifications, materials, and availability of homes or communities are subject to change without notice or obligation. Illustrations are artists depictions only and may differ from completed improvements. All prices subject to change without notice. Please contact your sales associate before writing an offer.

#### ABOUT THIS HOUSE

Designed to fit any lifestyle, the "Sherfield" floor plan features distinct spaces while maintaining an open flow. Open and appealing, the foyer gives a sense of grandeur for establishing a classic look to this home. The fabulous primary bedroom is unusually spacious for a home of this size and will accommodate heavy furniture along with plenty of storage in the walk in closet. A dynamic great room with vaulted beamed ceiling combines style and functionality with its attention to use of living space. Entertain or simply prepare daily evening meals in this cook's kitchen with an abundance of granite counter space. No need to worry about the automobile storage, as this plan comes equipped with a two car garage. Finally two large bedrooms and an upstairs bonus room with a full bathroom attached complete this plan that provides the space and storage for growing families or simply entertaining guests.