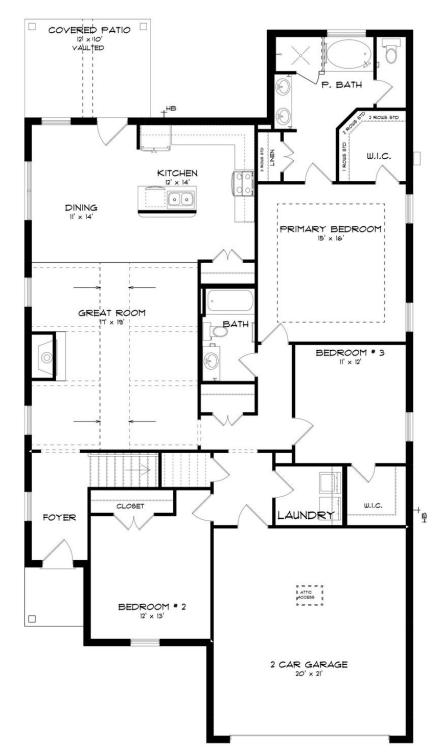

### FIRST FLOOR (J)

Prices, plans, dimensions, features, specifications, materials, and availability of homes or communities are subject to change without notice or obligation. Illustrations are artists depictions only and may differ from completed improvements. All prices subject to change without notice. Please contact your sales associate before writing an offer.

#### ABOUT THIS HOUSE

Designed to fit any lifestyle, the "Sherfield" floor plan features distinct spaces while maintaining an open flow. Open and appealing, the foyer gives a sense of grandeur for establishing a classic look to this home. The fabulous primary bedroom is unusually spacious for a home of this size and will accommodate heavy furniture along with plenty of storage in the walk in closet. A dynamic great room with vaulted beamed ceiling combines style and functionality with its attention to use of living space. Entertain or simply prepare daily evening meals in this cook's kitchen with an abundance of granite counter space. No need to worry about the automobile storage, as this plan comes equipped with a two car garage. Finally two large bedrooms and an upstairs bonus room with a full bathroom attached complete this plan that provides the space and storage for growing families or simply entertaining guests.