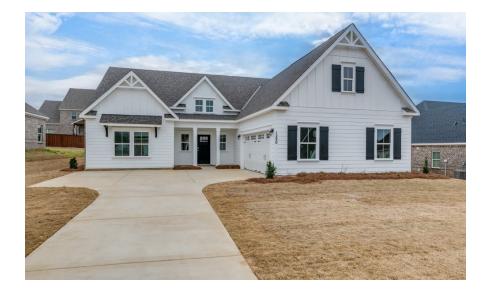

### 1290 Charleston Drive Prattville, AL 36066 Glennbrooke

\$455,629

Plan: Acadia II SQ FT: 2,958 Beds: 4 Baths: 4.0 Garage: 2

#### ABOUT THIS HOUSE

The "Acadia II" floorplan is a spacious 4 bedroom and 4 bathroom plan, designed to maximize your living space. The distinguished foyer leads into a sectioned dining room that boasts coffered ceilings. This space is perfect for family dinners, game nights, or entertaining. The foyer also leads into an open kitchen, breakfast area and expansive great room. The kitchen includes a large granite island, granite countertops, stainless steel appliances and a convenient pantry. The primary retreat is equipped with double granite vanities, soaking tub, separate tiled shower and a spacious walk-in closet. The first floor is complete with 2 other bedrooms which share a jack and jill bathroom and an additional bedroom and bathroom. The second floor features a bonus room and bathroom, which can adapt to however you choose to use it!