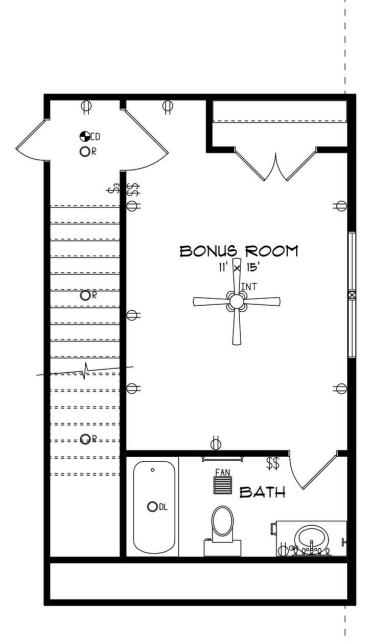

#### ABOUT THIS HOUSE

The "Acadia II" floorplan is a spacious 4 bedroom and 4 bathroom plan, designed to maximize your living space. The distinguished foyer leads into a sectioned dining room that boasts coffered ceilings. This space is perfect for family dinners, game nights, or entertaining. The foyer also leads into an open kitchen, breakfast area and expansive great room. The kitchen includes a large granite island, granite countertops, stainless steel appliances and a convenient pantry. The primary retreat is equipped with double granite vanities, soaking tub, separate tiled shower and a spacious walk-in closet. The first floor is complete with 2 other bedrooms which share a jack and jill bathroom and an additional bedroom and bathroom. The second floor features a bonus room and bathroom, which can adapt to however you choose to use it!

## SECOND FLOOR

Prices, plans, dimensions, features, specifications, materials, and availability of homes or communities are subject to change without notice or obligation. Illustrations are artists depictions only and may differ from completed improvements. All prices subject to change without notice. Please contact your sales associate before writing an offer.