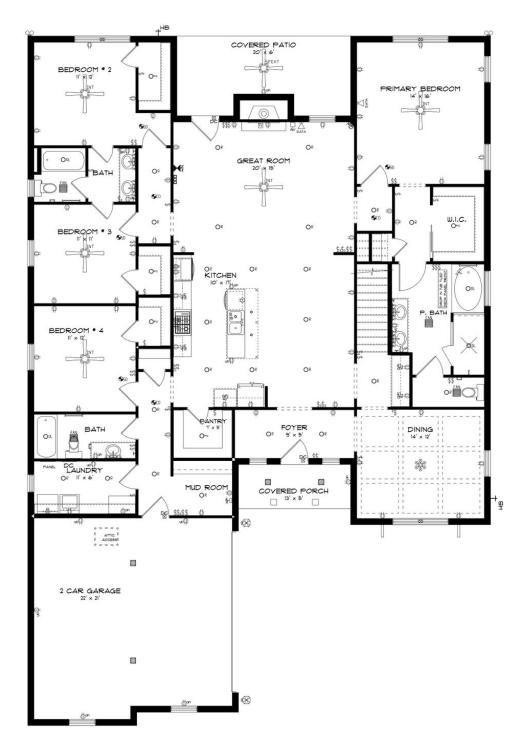

#### ABOUT THIS HOUSE

The "Acadia II" floorplan is a spacious 4 bedroom and 4 bathroom plan, designed to maximize your living space. The distinguished foyer leads into a sectioned dining room that boasts coffered ceilings. This space is perfect for family dinners, game nights, or entertaining. The foyer also leads into an open kitchen, breakfast area and expansive great room. The kitchen includes a large granite island, granite countertops, stainless steel appliances and a convenient pantry. The primary retreat is equipped with double granite vanities, soaking tub, separate tiled shower and a spacious walk-in closet. The first floor is complete with 2 other bedrooms which share a jack and jill bathroom and an additional bedroom and bathroom. The second floor features a bonus room and bathroom, which can adapt to however you choose to use it!

# FIRST FLOOR

Prices, plans, dimensions, features, specifications, materials, and availability of homes or communities are subject to change without notice or obligation. Illustrations are artists depictions only and may differ from completed improvements. All prices subject to change without notice. Please contact your sales associate before writing an offer.