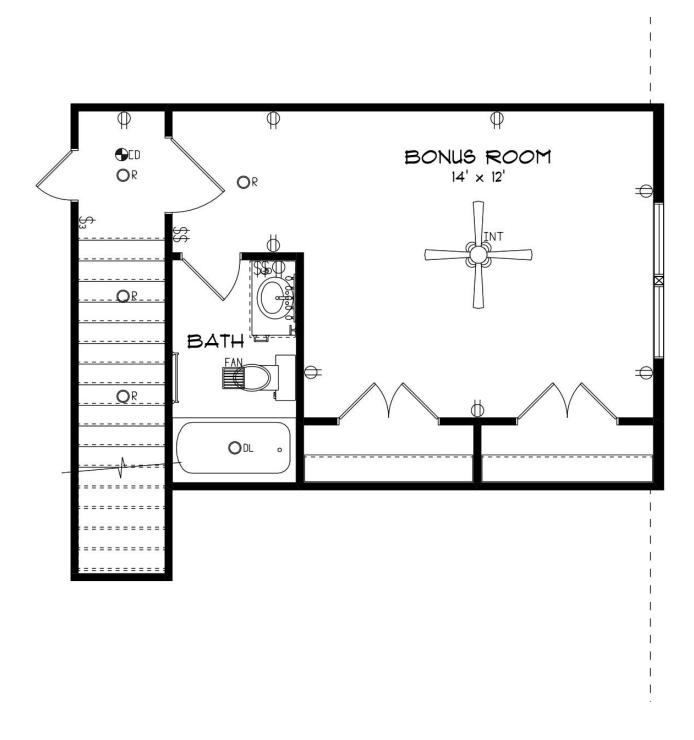

### **ABOUT THIS HOUSE**

The "Kennebec II" floorplan boasts 4 bedrooms and 3.5 bathrooms with 2,710 square feet. This plan is the entertainer's dream. The foyer and mud room lead into a vast kitchen, breakfast area and great room. It brings a whole new meaning to the phrase "open concept". The adjoining space allows for time together with everyone, without feeling cramped or crowded. Off the kitchen, you will find a flex room that can be made into the perfect room for you. The foyer leads to 3 additional bedrooms downstairs and a full bathroom. The downstairs in completed with a luxurious primary retreat with a double vanity, separate shower, soaking tub and abundant storage space in the large walk in. The upstairs features the bonus room and full bathroom.

## SECOND FLOOR

Prices, plans, dimensions, features, specifications, materials, and availability of homes or communities are subject to change without notice or obligation. Illustrations are artists depictions only and may differ from completed improvements. All prices subject to change without notice. Please contact your sales associate before writing an offer.