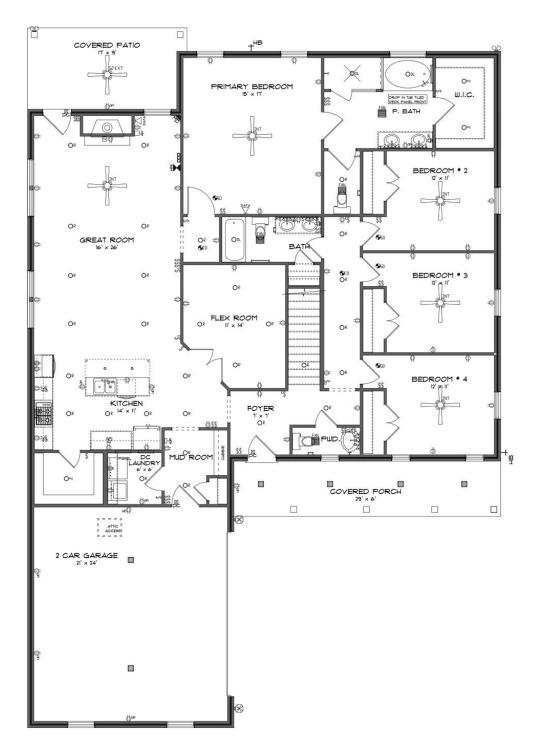

### **ABOUT THIS HOUSE**

The "Kennebec II" floorplan boasts 4 bedrooms and 3.5 bathrooms with 2,710 square feet. This plan is the entertainer's dream. The foyer and mud room lead into a vast kitchen, breakfast area and great room. It brings a whole new meaning to the phrase "open concept". The adjoining space allows for time together with everyone, without feeling cramped or crowded. Off the kitchen, you will find a flex room that can be made into the perfect room for you. The foyer leads to 3 additional bedrooms downstairs and a full bathroom. The downstairs in completed with a luxurious primary retreat with a double vanity, separate shower, soaking tub and abundant storage space in the large walk in. The upstairs features the bonus room and full bathroom.

## FIRST FLOOR

Prices, plans, dimensions, features, specifications, materials, and availability of homes or communities are subject to change without notice or obligation. Illustrations are artists depictions only and may differ from completed improvements. All prices subject to change without notice. Please contact your sales associate before writing an offer.