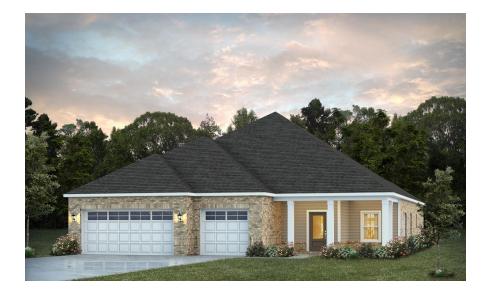

## 303 Currituck Drive Troy, AL 36079

Walter's Branch

\$410,006

Plan: Huddlestone

**SQ FT:** 2,503

Beds: 4

**Baths**: 3.5

Garage: 3

## **ABOUT THIS HOUSE**

With 4 bedrooms and 3.5 baths huddled around the spectacular great room, "Huddlestone" offers a great plan with an exceptional use of space. The large great room area with vaulted ceilings is complete with a fireplace and opens into the spacious kitchen finished with granite countertops and a large island. Retreat to the entry or rear covered patios that offer a surplus amount of shade and a serene setting on any given day. Added to the primary bedroom and bath, the 3 additional bedrooms provide plenty of closet space and two bathrooms. This highly desirable plan is perfect for numerous ways of life, but especially for multi-generational families. The plan is rounded out exquisitely with a 3-car garage.