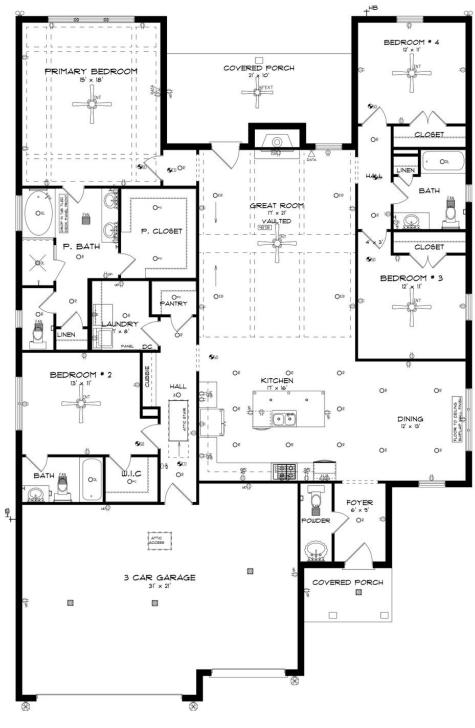

## 303 Currituck Drive Troy, AL 36079

Walter's Branch

\$410,006

Plan: Huddlestone

**SQ FT:** 2,503

Beds: 4

**Baths**: 3.5

Garage: 3

## **ABOUT THIS HOUSE**

With 4 bedrooms and 3.5 baths huddled around the spectacular great room, "Huddlestone" offers a great plan with an exceptional use of space. The large great room area with vaulted ceilings is complete with a fireplace and opens into the spacious kitchen finished with granite countertops and a large island. Retreat to the entry or rear covered patios that offer a surplus amount of shade and a serene setting on any given day. Added to the primary bedroom and bath, the 3 additional bedrooms provide plenty of closet space and two bathrooms. This highly desirable plan is perfect for numerous ways of life, but especially for multi-generational families. The plan is rounded out exquisitely with a 3-car garage.