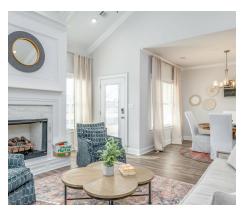

bonus room is sure to please! The appealing entry foyer is sophisticated yet open and joins the formal dining room and offers an additional room useful as a study or living room. The open vaulted great room and kitchen with large center granite island is made for entertaining. The unique primary suite offers a large bedroom area, functional primary bath with split granite vanities, garden/soaking tub and tiled shower with glass door and his and hers walk in closets. The additional three bedrooms provide plenty of closet space and two additional bathrooms as well as an upstairs bonus room with full bath & closet. This highly desirable plan is perfect for multiple lifestyles.



## **FIRST FLOOR**





## **SECOND FLOOR**





# **PLAN GALLERY**





















# **PLAN GALLERY**





















# **PLAN GALLERY**