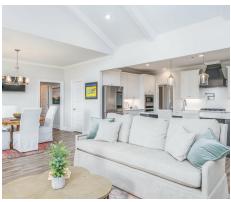

or bonus room is sure to please! The appealing entry foyer is sophisticated yet open and joins the formal dining room and offers an additional room useful as a study or living room. The open vaulted great room and kitchen with large center granite island is made for entertaining. The unique primary suite offers a large bedroom area, functional primary bath with split granite vanities, garden/soaking tub and tiled shower with glass door and his and hers walk in closets. The additional three bedrooms provide plenty of closet space and two additional bathrooms as well as an upstairs bonus room with full bath & closet. This highly desirable plan is perfect for multiple lifestyles.



## **FIRST FLOOR**





## **SECOND FLOOR**





# **PLAN GALLERY**





















# **PLAN GALLERY**





















# **PLAN GALLERY**