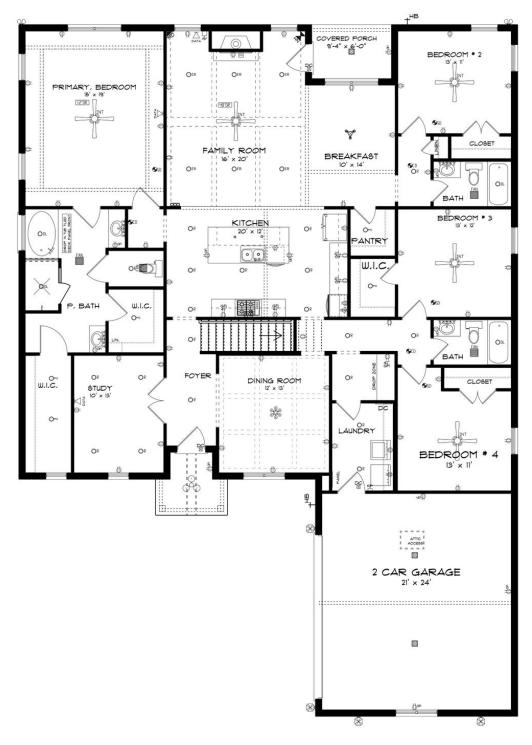

ry design and easy access and flow from room to room. This Ranch-style home with second floor bonus room is sure to please! The appealing entry foyer is sophisticated yet open and joins the formal dining room and offers an additional room useful as a study or living room. The open vaulted great room and kitchen with large center granite island is made for entertaining. The unique primary suite offers a large bedroom area, functional primary bath with split granite vanities, garden/soaking tub and tiled shower with glass door and his and hers walk in closets. The additional three bedrooms provide plenty of closet space and two additional bathrooms as well as an upstairs bonus room with full bath & closet. This highly desirable plan is perfect for multiple lifestyles.



## **FIRST FLOOR**





## **SECOND FLOOR**





# **PLAN GALLERY**





















# **PLAN GALLERY**





















# **PLAN GALLERY**