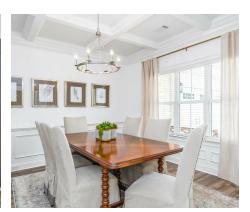

This Ranch-style home with second floor bonus room is sure to please! The appealing entry foyer is sophisticated yet open and joins the formal dining room and offers an additional room useful as a study or living room. The open vaulted great room and kitchen with large center granite island is made for entertaining. The unique primary suite offers a large bedroom area, functional primary bath with split granite vanities, garden/soaking tub and tiled shower with glass door and his and hers walk in closets. The additional three bedrooms provide plenty of closet space and two additional bathrooms as well as an upstairs bonus room with full bath & closet. This highly desirable plan is perfect for multiple lifestyles.



## **FIRST FLOOR**





## **SECOND FLOOR**





# **PLAN GALLERY**





















# **PLAN GALLERY**





















# **PLAN GALLERY**