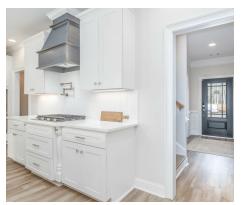

#### **ABOUT THIS PLAN**

The "Alexandria II" is sure to provide a delightful living experience with its two-story design and easy access and flow from room to room. This Ranch-style home with second floor bonus room is sure to please! The appealing entry foyer is sophisticated yet open and joins the formal dining room and offers an additional room useful as a study or living room. The open vaulted great room and kitchen with large center granite island is made for entertaining. The unique primary suite offers a large bedroom area, functional primary bath with split granite vanities, garden/soaking tub and tiled shower with glass door and his and hers walk in closets. The additional three bedrooms provide plenty of closet space and two additional bathrooms as well as an upstairs bonus room with full bath & closet. This highly desirable plan is perfect for multiple lifestyles.

# **PLAN GALLERY**