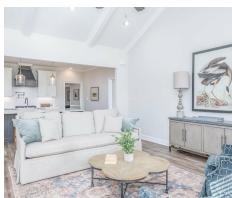

us room is sure to please! The appealing entry foyer is sophisticated yet open and joins the formal dining room and offers an additional room useful as a study or living room. The open vaulted great room and kitchen with large center granite island is made for entertaining. The unique primary suite offers a large bedroom area, functional primary bath with split granite vanities, garden/soaking tub and tiled shower with glass door and his and hers walk in closets. The additional three bedrooms provide plenty of closet space and two additional bathrooms as well as an upstairs bonus room with full bath & closet. This highly desirable plan is perfect for multiple lifestyles.



## **FIRST FLOOR**





## **SECOND FLOOR**





# **PLAN GALLERY**





















# **PLAN GALLERY**





















# **PLAN GALLERY**