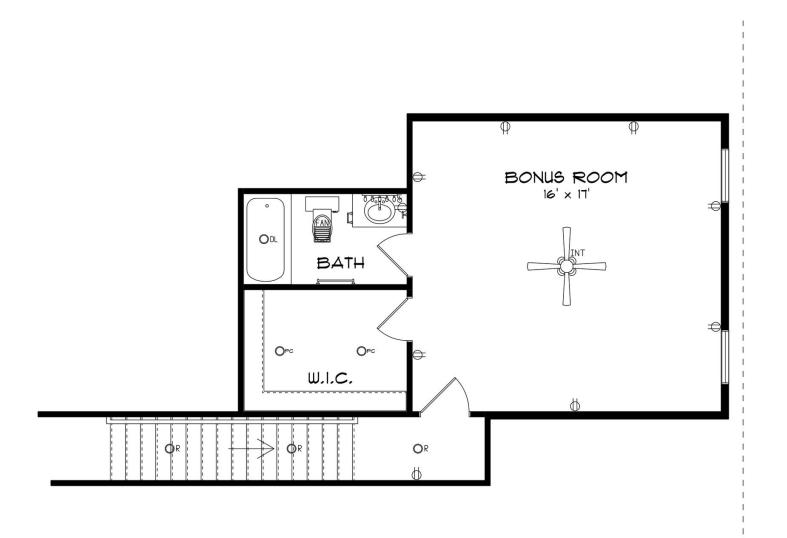

and flow from room to room. This Ranch-style home with second floor bonus room is sure to please! The appealing entry foyer is sophisticated yet open and joins the formal dining room and offers an additional room useful as a study or living room. The open vaulted great room and kitchen with large center granite island is made for entertaining. The unique primary suite offers a large bedroom area, functional primary bath with split granite vanities, garden/soaking tub and tiled shower with glass door and his and hers walk in closets. The additional three bedrooms provide plenty of closet space and two additional bathrooms as well as an upstairs bonus room with full bath & closet. This highly desirable plan is perfect for multiple lifestyles.



## **FIRST FLOOR**





## **SECOND FLOOR**





# **PLAN GALLERY**





















# **PLAN GALLERY**





















# **PLAN GALLERY**