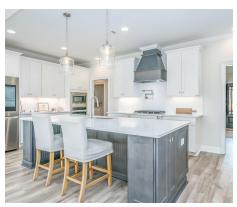

#### **ABOUT THIS PLAN**

The "Alexandria II" is sure to provide a delightful living experience with its two-story design and easy access and flow from room to room. This Ranch-style home with second floor bonus room is sure to please! The appealing entry foyer is sophisticated yet open and joins the formal dining room and offers an additional room useful as a study or living room. The open vaulted great room and kitchen with large center granite island is made for entertaining. The unique primary suite offers a large bedroom area, functional primary bath with split granite vanities, garden/soaking tub and tiled shower with glass door and his and hers walk in closets. The additional three bedrooms provide plenty of closet space and two additional bathrooms as well as an upstairs bonus room with full bath & closet. This highly desirable plan is perfect for multiple lifestyles.

# **PLAN GALLERY**