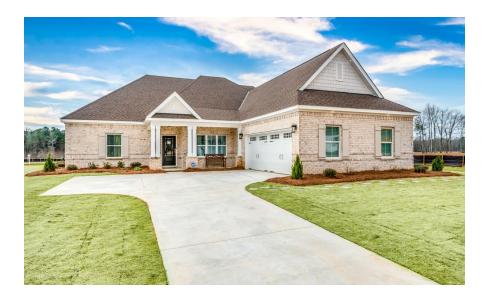

#### Alexandria II

**Home Plan** 

**SQ FT:** 3,160

Beds: 4

**Baths:** 4.0

Garage: 2

#### **ABOUT THIS PLAN**

The "Alexandria II" is sure to provide a delightful living experience with its two-story design and easy access and flow from room to room. This Ranch-style home with second floor bonus room is sure to please! The appealing entry foyer is sophisticated yet open and joins the formal dining room and offers an additional room useful as a study or living room. The open vaulted great room and kitchen with large center granite island is made for entertaining. The unique primary suite offers a large bedroom area, functional primary bath with split granite vanities, garden/soaking tub and tiled shower with glass door and his and hers walk in closets. The additional three bedrooms provide plenty of closet space and two additional bathrooms as well as an upstairs bonus room with full bath & closet. This highly desirable plan is perfect for multiple lifestyles.