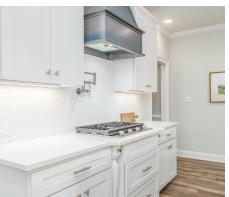

Ranch-style home with second floor bonus room is sure to please! The appealing entry foyer is sophisticated yet open and joins the formal dining room and offers an additional room useful as a study or living room. The open vaulted great room and kitchen with large center granite island is made for entertaining. The unique primary suite offers a large bedroom area, functional primary bath with split granite vanities, garden/soaking tub and tiled shower with glass door and his and hers walk in closets. The additional three bedrooms provide plenty of closet space and two additional bathrooms as well as an upstairs bonus room with full bath & closet. This highly desirable plan is perfect for multiple lifestyles.



## **FIRST FLOOR**





## **SECOND FLOOR**





# **PLAN GALLERY**





















# **PLAN GALLERY**





















# **PLAN GALLERY**