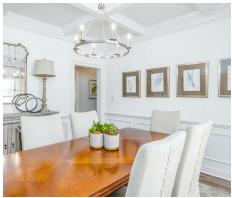

his Ranch-style home with second floor bonus room is sure to please! The appealing entry foyer is sophisticated yet open and joins the formal dining room and offers an additional room useful as a study or living room. The open vaulted great room and kitchen with large center granite island is made for entertaining. The unique primary suite offers a large bedroom area, functional primary bath with split granite vanities, garden/soaking tub and tiled shower with glass door and his and hers walk in closets. The additional three bedrooms provide plenty of closet space and two additional bathrooms as well as an upstairs bonus room with full bath & closet. This highly desirable plan is perfect for multiple lifestyles.



## **FIRST FLOOR**





## **SECOND FLOOR**





# **PLAN GALLERY**





















# **PLAN GALLERY**





















# **PLAN GALLERY**