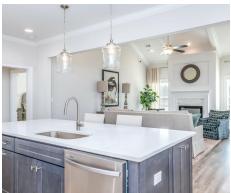

s Ranch-style home with second floor bonus room is sure to please! The appealing entry foyer is sophisticated yet open and joins the formal dining room and offers an additional room useful as a study or living room. The open vaulted great room and kitchen with large center granite island is made for entertaining. The unique primary suite offers a large bedroom area, functional primary bath with split granite vanities, garden/soaking tub and tiled shower with glass door and his and hers walk in closets. The additional three bedrooms provide plenty of closet space and two additional bathrooms as well as an upstairs bonus room with full bath & closet. This highly desirable plan is perfect for multiple lifestyles.



## **FIRST FLOOR**





## **SECOND FLOOR**





# **PLAN GALLERY**





















# **PLAN GALLERY**





















# **PLAN GALLERY**