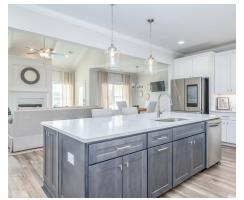

#### **ABOUT THIS PLAN**

The "Alexandria II" is sure to provide a delightful living experience with its two-story design and easy access and flow from room to room. This Ranch-style home with second floor bonus room is sure to please! The appealing entry foyer is sophisticated yet open and joins the formal dining room and offers an additional room useful as a study or living room. The open vaulted great room and kitchen with large center granite island is made for entertaining. The unique primary suite offers a large bedroom area, functional primary bath with split granite vanities, garden/soaking tub and tiled shower with glass door and his and hers walk in closets. The additional three bedrooms provide plenty of closet space and two additional bathrooms as well as an upstairs bonus room with full bath & closet. This highly desirable plan is perfect for multiple lifestyles.