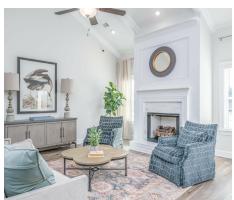

onus room is sure to please! The appealing entry foyer is sophisticated yet open and joins the formal dining room and offers an additional room useful as a study or living room. The open vaulted great room and kitchen with large center granite island is made for entertaining. The unique primary suite offers a large bedroom area, functional primary bath with split granite vanities, garden/soaking tub and tiled shower with glass door and his and hers walk in closets. The additional three bedrooms provide plenty of closet space and two additional bathrooms as well as an upstairs bonus room with full bath & closet. This highly desirable plan is perfect for multiple lifestyles.



## **FIRST FLOOR**





## **SECOND FLOOR**





# **PLAN GALLERY**





















# **PLAN GALLERY**





















# **PLAN GALLERY**