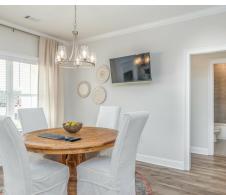

room is sure to please! The appealing entry foyer is sophisticated yet open and joins the formal dining room and offers an additional room useful as a study or living room. The open vaulted great room and kitchen with large center granite island is made for entertaining. The unique primary suite offers a large bedroom area, functional primary bath with split granite vanities, garden/soaking tub and tiled shower with glass door and his and hers walk in closets. The additional three bedrooms provide plenty of closet space and two additional bathrooms as well as an upstairs bonus room with full bath & closet. This highly desirable plan is perfect for multiple lifestyles.



## **FIRST FLOOR**





## **SECOND FLOOR**





# **PLAN GALLERY**





















# **PLAN GALLERY**





















# **PLAN GALLERY**