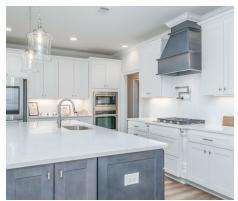

#### **ABOUT THIS PLAN**

The "Alexandria II" is sure to provide a delightful living experience with its two-story design and easy access and flow from room to room. This Ranch-style home with second floor bonus room is sure to please! The appealing entry foyer is sophisticated yet open and joins the formal dining room and offers an additional room useful as a study or living room. The open vaulted great room and kitchen with large center granite island is made for entertaining. The unique primary suite offers a large bedroom area, functional primary bath with split granite vanities, garden/soaking tub and tiled shower with glass door and his and hers walk in closets. The additional three bedrooms provide plenty of closet space and two additional bathrooms as well as an upstairs bonus room with full bath & closet. This highly desirable plan is perfect for multiple lifestyles.

# **PLAN GALLERY**