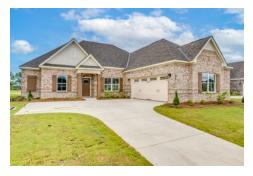

#### **Alexandria**

**Home Plan** 

**SQ FT:** 2,705

Beds: 4

**Baths:** 3.0

Garage: 2

#### **ABOUT THIS PLAN**

The "Alexandria" is sure to provide a delightful living experience with its one-story design and easy access and flow from room to room. This Ranch-style home is sure to please! The appealing entry foyer is sophisticated yet open and joins the formal dining room and offers an additional room useful as a study or living room. The open vaulted great room and kitchen with large center granite island is made for entertaining. The unique primary suite offers a large bedroom area, functional primary bath with split granite vanities, garden/soaking tub and tiled shower with glass door and his and hers walk in closets. The additional three bedrooms provide plenty of closet space and two additional bathrooms. This highly desirable plan is perfect for multiple lifestyles.