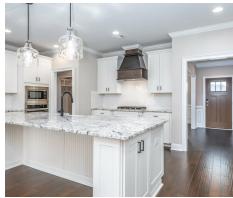

#### **ABOUT THIS PLAN**

The "Alexandria" is sure to provide a delightful living experience with its one-story design and easy access and flow from room to room. This Ranch-style home is sure to please! The appealing entry foyer is sophisticated yet open and joins the formal dining room and offers an additional room useful as a study or living room. The open vaulted great room and kitchen with large center granite island is made for entertaining. The unique primary suite offers a large bedroom area, functional primary bath with split granite vanities, garden/soaking tub and tiled shower with glass door and his and hers walk in closets. The additional three bedrooms provide plenty of closet space and two additional bathrooms. This highly desirable plan is perfect for multiple lifestyles.