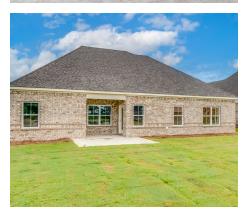

#### **Alexandria**

**Home Plan** 

**SQ FT:** 2,705

Beds: 4

**Baths:** 3.0

Garage: 2

#### **ABOUT THIS PLAN**

The "Alexandria" is sure to provide a delightful living experience with its one-story design and easy access and flow from room to room. This Ranch-style home is sure to please! The appealing entry foyer is sophisticated yet open and joins the formal dining room and offers an additional room useful as a study or living room. The open vaulted great room and kitchen with large center granite island is made for entertaining. The unique primary suite offers a large bedroom area, functional primary bath with split granite vanities, garden/soaking tub and tiled shower with glass door and his and hers walk in closets. The additional three bedrooms provide plenty of closet space and two additional bathrooms. This highly desirable plan is perfect for multiple lifestyles.