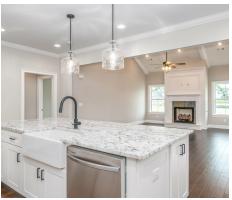

"Alexandria" is sure to provide a delightful living experience with its one-story design and easy access and flow from room to room. This Ranch-style home is sure to please! The appealing entry foyer is sophisticated yet open and joins the formal dining room and offers an additional room useful as a study or living room. The open vaulted great room and kitchen with large center granite island is made for entertaining. The unique primary suite offers a large bedroom area, functional primary bath with split granite vanities, garden/soaking tub and tiled shower with glass door and his and hers walk in closets. The additional three bedrooms provide plenty of closet space and two additional bathrooms. This highly desirable plan is perfect for multiple lifestyles.







## **PLAN GALLERY**



















# Contact Our Sales Team Online Sales Consultant 334-645-9700 | hello@stonemartinbuilders.com

### **PLAN GALLERY**