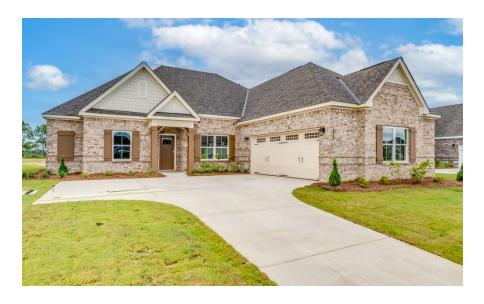

#### **Alexandria**

**Home Plan** 

**SQ FT:** 2,705

Beds: 4

**Baths:** 3.0

Garage: 2

#### **ABOUT THIS PLAN**

The "Alexandria" is sure to provide a delightful living experience with its one-story design and easy access and flow from room to room. This Ranch-style home is sure to please! The appealing entry foyer is sophisticated yet open and joins the formal dining room and offers an additional room useful as a study or living room. The open vaulted great room and kitchen with large center granite island is made for entertaining. The unique primary suite offers a large bedroom area, functional primary bath with split granite vanities, garden/soaking tub and tiled shower with glass door and his and hers walk in closets. The additional three bedrooms provide plenty of closet space and two additional bathrooms. This highly desirable plan is perfect for multiple lifestyles.