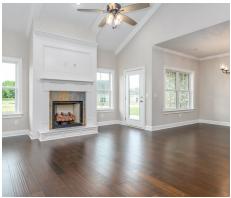

#### **ABOUT THIS PLAN**

The "Alexandria" is sure to provide a delightful living experience with its one-story design and easy access and flow from room to room. This Ranch-style home is sure to please! The appealing entry foyer is sophisticated yet open and joins the formal dining room and offers an additional room useful as a study or living room. The open vaulted great room and kitchen with large center granite island is made for entertaining. The unique primary suite offers a large bedroom area, functional primary bath with split granite vanities, garden/soaking tub and tiled shower with glass door and his and hers walk in closets. The additional three bedrooms provide plenty of closet space and two additional bathrooms. This highly desirable plan is perfect for multiple lifestyles.