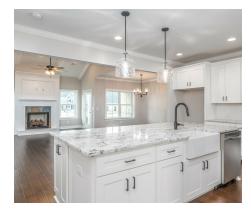

he "Alexandria" is sure to provide a delightful living experience with its one-story design and easy access and flow from room to room. This Ranch-style home is sure to please! The appealing entry foyer is sophisticated yet open and joins the formal dining room and offers an additional room useful as a study or living room. The open vaulted great room and kitchen with large center granite island is made for entertaining. The unique primary suite offers a large bedroom area, functional primary bath with split granite vanities, garden/soaking tub and tiled shower with glass door and his and hers walk in closets. The additional three bedrooms provide plenty of closet space and two additional bathrooms. This highly desirable plan is perfect for multiple lifestyles.







## **PLAN GALLERY**



















# Contact Our Sales Team Online Sales Consultant 334-645-9700 | hello@stonemartinbuilders.com

### **PLAN GALLERY**