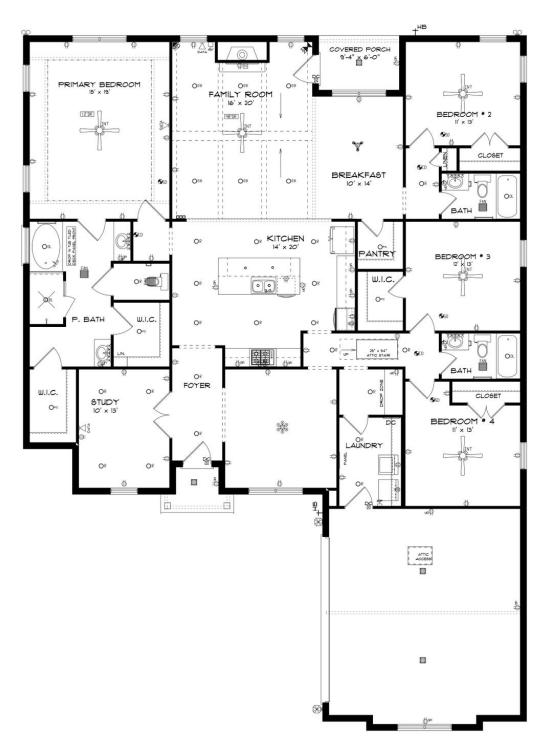

#### **Alexandria**

**Home Plan** 

**SQ FT:** 2,705

Beds: 4

**Baths:** 3.0

Garage: 2

#### **ABOUT THIS PLAN**

The "Alexandria" is sure to provide a delightful living experience with its one-story design and easy access and flow from room to room. This Ranch-style home is sure to please! The appealing entry foyer is sophisticated yet open and joins the formal dining room and offers an additional room useful as a study or living room. The open vaulted great room and kitchen with large center granite island is made for entertaining. The unique primary suite offers a large bedroom area, functional primary bath with split granite vanities, garden/soaking tub and tiled shower with glass door and his and hers walk in closets. The additional three bedrooms provide plenty of closet space and two additional bathrooms. This highly desirable plan is perfect for multiple lifestyles.