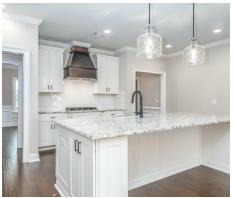

Alexandria" is sure to provide a delightful living experience with its one-story design and easy access and flow from room to room. This Ranch-style home is sure to please! The appealing entry foyer is sophisticated yet open and joins the formal dining room and offers an additional room useful as a study or living room. The open vaulted great room and kitchen with large center granite island is made for entertaining. The unique primary suite offers a large bedroom area, functional primary bath with split granite vanities, garden/soaking tub and tiled shower with glass door and his and hers walk in closets. The additional three bedrooms provide plenty of closet space and two additional bathrooms. This highly desirable plan is perfect for multiple lifestyles.







## **PLAN GALLERY**



















# Contact Our Sales Team Online Sales Consultant 334-645-9700 | hello@stonemartinbuilders.com

### **PLAN GALLERY**