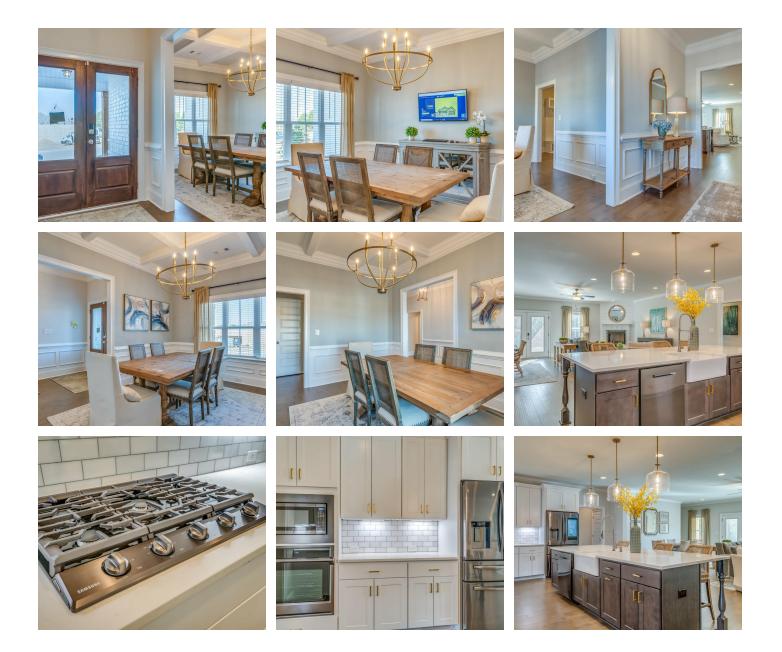

ate shower, soaking tub and abundant storage space in the large walk in closet and linen closet. Three more bedrooms complete this floor plan, all with plentiful closet space along with two full bathrooms. The 2nd floor features a large bonus room with sitting area, a full bath & closet. This well laid floor plan can accommodate the space needed for a big family all in the space of one floor.







Prices, plans, dimensions, features, specifications, materials, and availability of homes or communities are subject to change without notice or obligation. Illustrations are artists depictions only and may differ from completed improvements. All prices subject to change without notice. Please contact your sales associate before writing an offer.





**SECOND FLOOR** 



### **PLAN GALLERY**





### **PLAN GALLERY**





### **PLAN GALLERY**