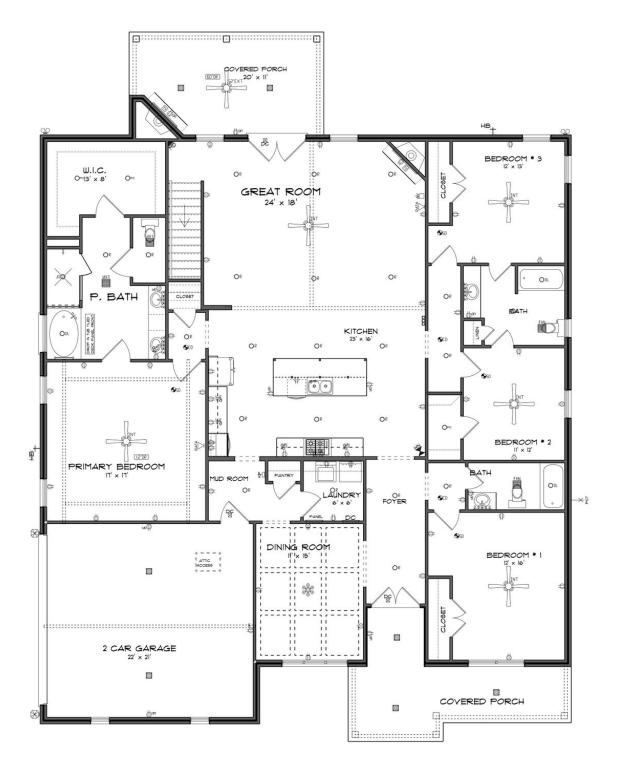

# ABOUT THIS PLAN

The "Bainbridge II" Plan is perfect for those who prefer elegance and space. This 5 bedroom, 4 bathroom plan features a sweeping great room and kitchen area that is perfect for cooking while also entertaining. A separate dining room is located at the front of the house connecting to the elegant foyer entry flowing into the open kitchen and great room. The kitchen features an attractive granite island that has plenty of seating space perfect for serving food while also entertaining guest in the great room. The grand primary suite provides a large private space along with a connecting bathroom complete with double vanity, separate shower, soaking tub and abundant storage space in the large walk in closet and linen closet. Three more bedrooms complete this floor plan, all with plentiful closet space along with two full bathrooms. The 2nd floor features a large bonus room with sitting area, a full bath & closet. This well laid floor plan can accommodate the space needed for a big family all in the space of one floor.