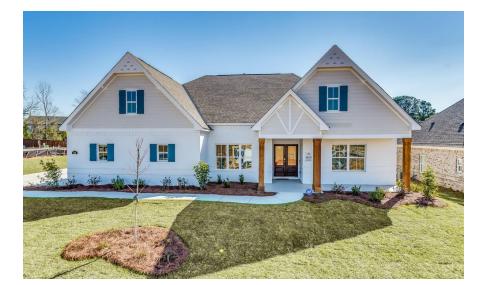

## Bainbridge II Home Plan

**SQ FT:** 3,489 **Beds:** 5 **Baths:** 4.0 **Garage:** 2

# ABOUT THIS PLAN

The "Bainbridge II" Plan is perfect for those who prefer elegance and space. This 5 bedroom, 4 bathroom plan features a sweeping great room and kitchen area that is perfect for cooking while also entertaining. A separate dining room is located at the front of the house connecting to the elegant foyer entry flowing into the open kitchen and great room. The kitchen features an attractive granite island that has plenty of seating space perfect for serving food while also entertaining guest in the great room. The grand primary suite provides a large private space along with a connecting bathroom complete with double vanity, separate shower, soaking tub and abundant storage space in the large walk in closet and linen closet. Three more bedrooms complete this floor plan, all with plentiful closet space along with two full bathrooms. The 2nd floor features a large bonus room with sitting area, a full bath & closet. This well laid floor plan can accommodate the space needed for a big family all in the space of one floor.