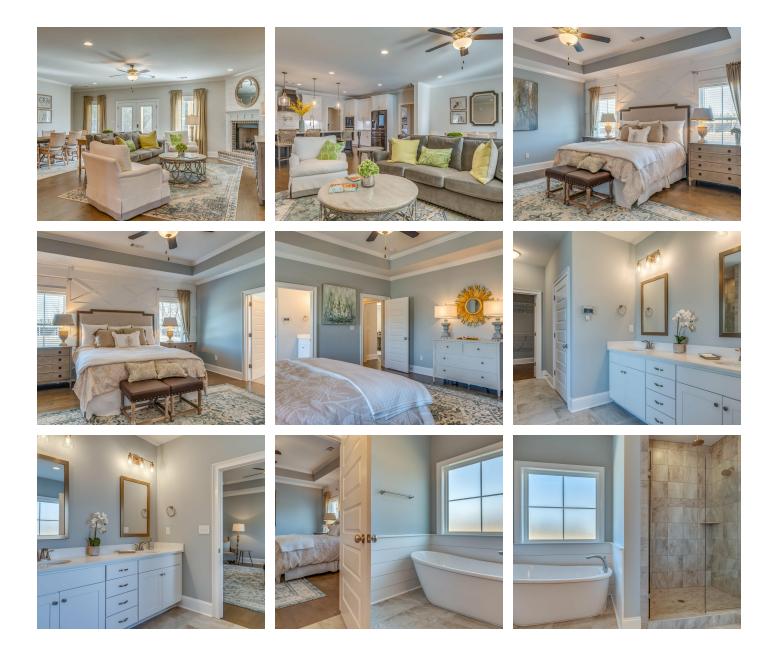

n the large walk in closet and linen closet. Three more bedrooms complete this floor plan, all with plentiful closet space along with two full bathrooms. The 2nd floor features a large bonus room with sitting area, a full bath & closet. This well laid floor plan can accommodate the space needed for a big family all in the space of one floor.







Prices, plans, dimensions, features, specifications, materials, and availability of homes or communities are subject to change without notice or obligation. Illustrations are artists depictions only and may differ from completed improvements. All prices subject to change without notice. Please contact your sales associate before writing an offer.





**SECOND FLOOR** 



### **PLAN GALLERY**





### **PLAN GALLERY**





### **PLAN GALLERY**