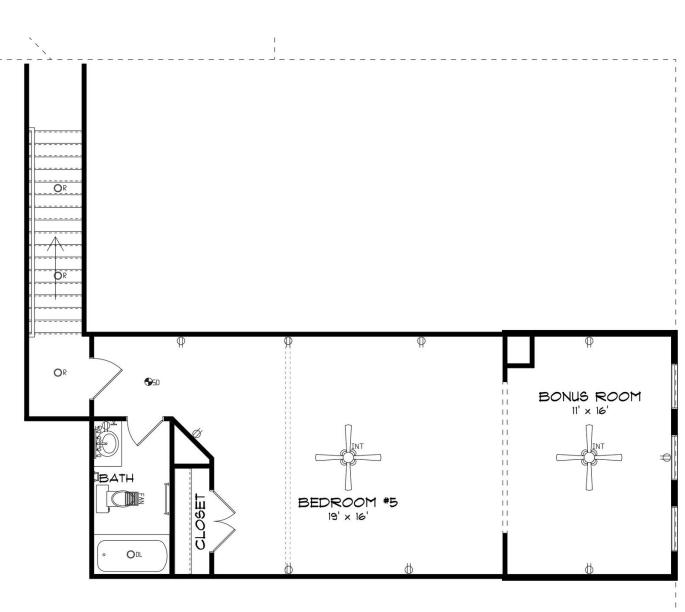

# ABOUT THIS PLAN

The "Bainbridge II" Plan is perfect for those who prefer elegance and space. This 5 bedroom, 4 bathroom plan features a sweeping great room and kitchen area that is perfect for cooking while also entertaining. A separate dining room is located at the front of the house connecting to the elegant foyer entry flowing into the open kitchen and great room. The kitchen features an attractive granite island that has plenty of seating space perfect for serving food while also entertaining guest in the great room. The grand primary suite provides a large private space along with a connecting bathroom complete with double vanity, separate shower, soaking tub and abundant storage space in the large walk in closet and linen closet. Three more bedrooms complete this floor plan, all with plentiful closet space along with two full bathrooms. The 2nd floor features a large bonus room with sitting area, a full bath & closet. This well laid floor plan can accommodate the space needed for a big family all in the space of one floor.

**SECOND FLOOR** 