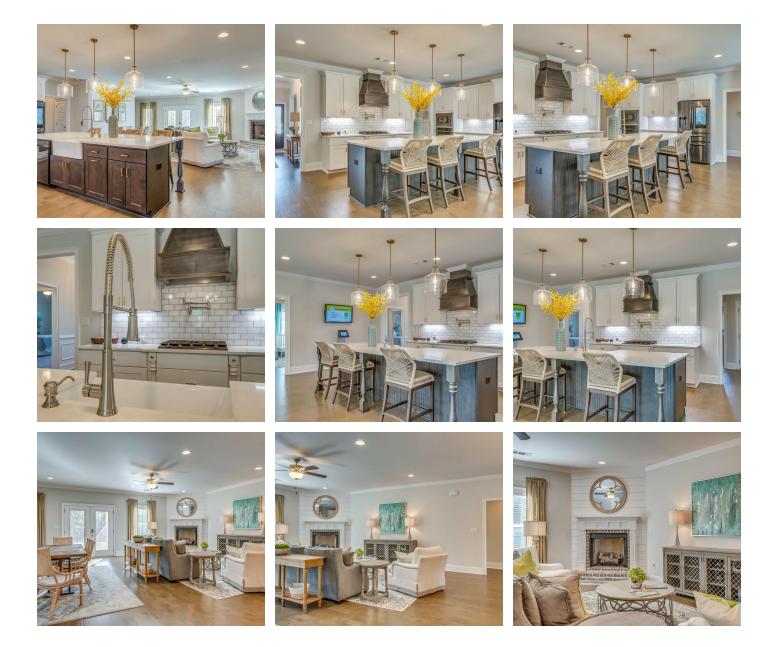

d abundant storage space in the large walk in closet and linen closet. Three more bedrooms complete this floor plan, all with plentiful closet space along with two full bathrooms. The 2nd floor features a large bonus room with sitting area, a full bath & closet. This well laid floor plan can accommodate the space needed for a big family all in the space of one floor.







Prices, plans, dimensions, features, specifications, materials, and availability of homes or communities are subject to change without notice or obligation. Illustrations are artists depictions only and may differ from completed improvements. All prices subject to change without notice. Please contact your sales associate before writing an offer.





**SECOND FLOOR** 



### **PLAN GALLERY**





### **PLAN GALLERY**





### **PLAN GALLERY**