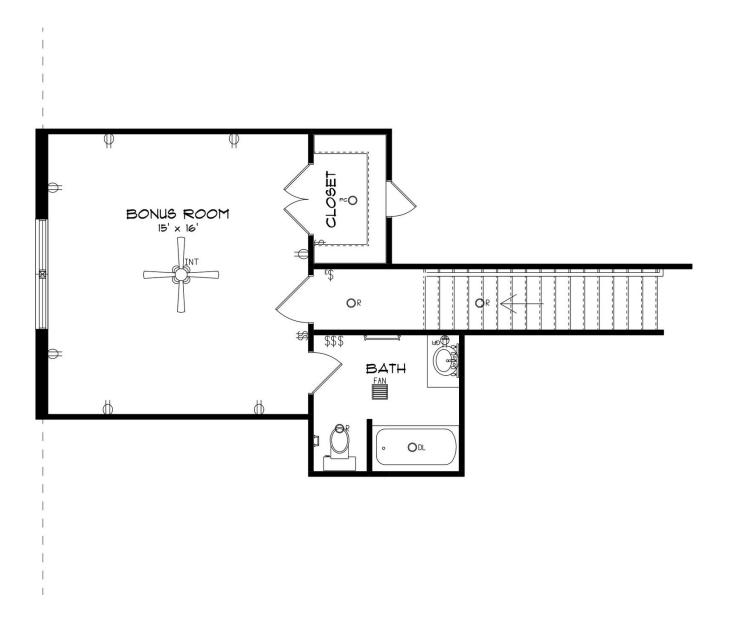

## **SECOND FLOOR**

#### ABOUT THIS PLAN

Experience the captivating allure of the Bellemeade II, boasting 4 bedrooms and 4.5 bathrooms. Step into an inviting study from the covered porch. Entertain seamlessly in the expansive kitchen and great room with vaulted ceilings and a cozy fireplace. The kitchen dazzles with a grand island and large pantry, perfect for hosting gatherings. The primary suite indulges with double granite vanities, a garden tub, separate shower, and ample closet space. The first floor offers 3 additional bedrooms and 2 baths, ideal for guests. Upstairs, a spacious bonus room and full bath await, promising endless entertainment possibilities.