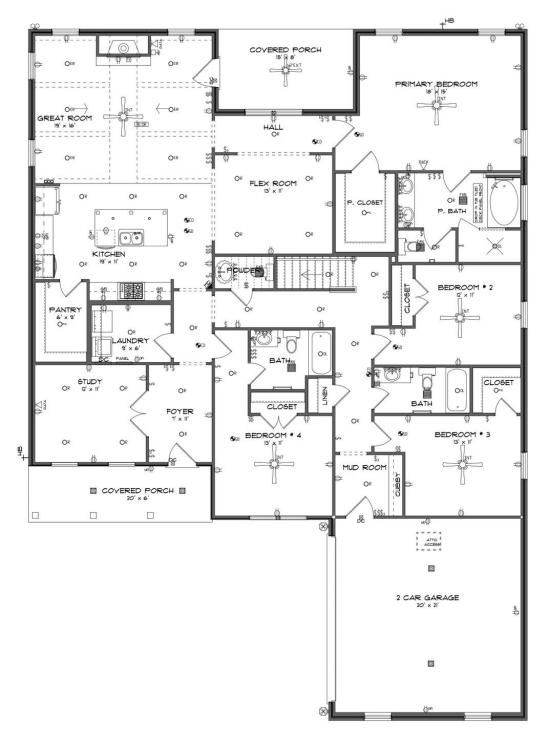

# **FIRST FLOOR**

#### ABOUT THIS PLAN

Experience the captivating allure of the Bellemeade II, boasting 4 bedrooms and 4.5 bathrooms. Step into an inviting study from the covered porch. Entertain seamlessly in the expansive kitchen and great room with vaulted ceilings and a cozy fireplace. The kitchen dazzles with a grand island and large pantry, perfect for hosting gatherings. The primary suite indulges with double granite vanities, a garden tub, separate shower, and ample closet space. The first floor offers 3 additional bedrooms and 2 baths, ideal for guests. Upstairs, a spacious bonus room and full bath await, promising endless entertainment possibilities.