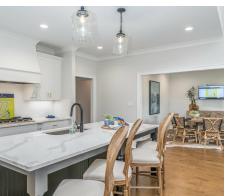

#### ABOUT THIS PLAN

Experience the captivating allure of the Bellemeade II, boasting 4 bedrooms and 4.5 bathrooms. Step into an inviting study from the covered porch. Entertain seamlessly in the expansive kitchen and great room with vaulted ceilings and a cozy fireplace. The kitchen dazzles with a grand island and large pantry, perfect for hosting gatherings. The primary suite indulges with double granite vanities, a garden tub, separate shower, and ample closet space. The first floor offers 3 additional bedrooms and 2 baths, ideal for guests. Upstairs, a spacious bonus room and full bath await, promising endless entertainment possibilities.