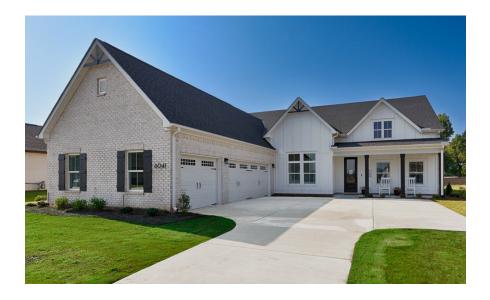

### Bellemeade II

Home Plan

Starting at \$561,499

**SQ FT:** 3,094

Beds: 4 Baths: 4.5

Garage: 2

#### ABOUT THIS PLAN

Experience the captivating allure of the Bellemeade II, boasting 4 bedrooms and 4.5 bathrooms. Step into an inviting study from the covered porch. Entertain seamlessly in the expansive kitchen and great room with vaulted ceilings and a cozy fireplace. The kitchen dazzles with a grand island and large pantry, perfect for hosting gatherings. The primary suite indulges with double granite vanities, a garden tub, separate shower, and ample closet space. The first floor offers 3 additional bedrooms and 2 baths, ideal for guests. Upstairs, a spacious bonus room and full bath await, promising endless entertainment possibilities.

# **PLAN GALLERY**