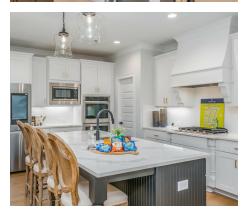

#### ABOUT THIS PLAN

Experience the captivating allure of the Bellemeade II, boasting 4 bedrooms and 4.5 bathrooms. Step into an inviting study from the covered porch. Entertain seamlessly in the expansive kitchen and great room with vaulted ceilings and a cozy fireplace. The kitchen dazzles with a grand island and large pantry, perfect for hosting gatherings. The primary suite indulges with double granite vanities, a garden tub, separate shower, and ample closet space. The first floor offers 3 additional bedrooms and 2 baths, ideal for guests. Upstairs, a spacious bonus room and full bath await, promising endless entertainment possibilities.

# **PLAN GALLERY**