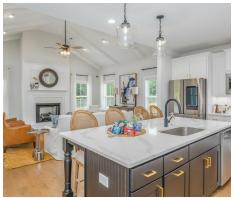

#### ABOUT THIS PLAN

Experience the captivating allure of the Bellemeade II, boasting 4 bedrooms and 4.5 bathrooms. Step into an inviting study from the covered porch. Entertain seamlessly in the expansive kitchen and great room with vaulted ceilings and a cozy fireplace. The kitchen dazzles with a grand island and large pantry, perfect for hosting gatherings. The primary suite indulges with double granite vanities, a garden tub, separate shower, and ample closet space. The first floor offers 3 additional bedrooms and 2 baths, ideal for guests. Upstairs, a spacious bonus room and full bath await, promising endless entertainment possibilities.

# **PLAN GALLERY**