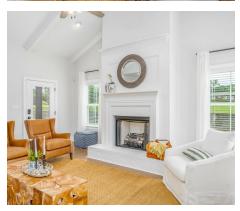

#### ABOUT THIS PLAN

Experience the captivating allure of the Bellemeade II, boasting 4 bedrooms and 4.5 bathrooms. Step into an inviting study from the covered porch. Entertain seamlessly in the expansive kitchen and great room with vaulted ceilings and a cozy fireplace. The kitchen dazzles with a grand island and large pantry, perfect for hosting gatherings. The primary suite indulges with double granite vanities, a garden tub, separate shower, and ample closet space. The first floor offers 3 additional bedrooms and 2 baths, ideal for guests. Upstairs, a spacious bonus room and full bath await, promising endless entertainment possibilities.

# **PLAN GALLERY**