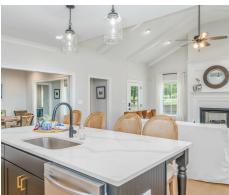

#### ABOUT THIS PLAN

Experience the captivating allure of the Bellemeade II, boasting 4 bedrooms and 4.5 bathrooms. Step into an inviting study from the covered porch. Entertain seamlessly in the expansive kitchen and great room with vaulted ceilings and a cozy fireplace. The kitchen dazzles with a grand island and large pantry, perfect for hosting gatherings. The primary suite indulges with double granite vanities, a garden tub, separate shower, and ample closet space. The first floor offers 3 additional bedrooms and 2 baths, ideal for guests. Upstairs, a spacious bonus room and full bath await, promising endless entertainment possibilities.

# **PLAN GALLERY**