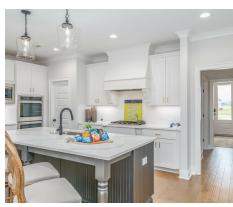

#### ABOUT THIS PLAN

Experience the captivating allure of the Bellemeade II, boasting 4 bedrooms and 4.5 bathrooms. Step into an inviting study from the covered porch. Entertain seamlessly in the expansive kitchen and great room with vaulted ceilings and a cozy fireplace. The kitchen dazzles with a grand island and large pantry, perfect for hosting gatherings. The primary suite indulges with double granite vanities, a garden tub, separate shower, and ample closet space. The first floor offers 3 additional bedrooms and 2 baths, ideal for guests. Upstairs, a spacious bonus room and full bath await, promising endless entertainment possibilities.

# **PLAN GALLERY**