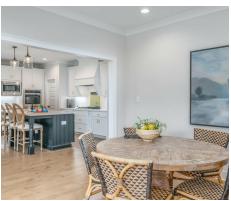

#### ABOUT THIS PLAN

Experience the captivating allure of the Bellemeade II, boasting 4 bedrooms and 4.5 bathrooms. Step into an inviting study from the covered porch. Entertain seamlessly in the expansive kitchen and great room with vaulted ceilings and a cozy fireplace. The kitchen dazzles with a grand island and large pantry, perfect for hosting gatherings. The primary suite indulges with double granite vanities, a garden tub, separate shower, and ample closet space. The first floor offers 3 additional bedrooms and 2 baths, ideal for guests. Upstairs, a spacious bonus room and full bath await, promising endless entertainment possibilities.

# **PLAN GALLERY**