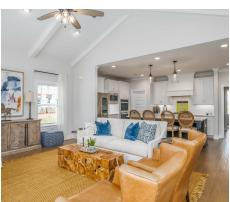

#### ABOUT THIS PLAN

Experience the captivating allure of the Bellemeade II, boasting 4 bedrooms and 4.5 bathrooms. Step into an inviting study from the covered porch. Entertain seamlessly in the expansive kitchen and great room with vaulted ceilings and a cozy fireplace. The kitchen dazzles with a grand island and large pantry, perfect for hosting gatherings. The primary suite indulges with double granite vanities, a garden tub, separate shower, and ample closet space. The first floor offers 3 additional bedrooms and 2 baths, ideal for guests. Upstairs, a spacious bonus room and full bath await, promising endless entertainment possibilities.

# **PLAN GALLERY**