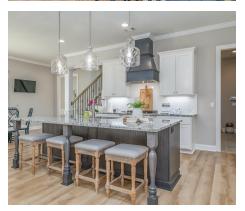

#### **ABOUT THIS PLAN**

The "Cunningham" floorplan features cunning details that will have you falling in love with this plan. The "Cunningham" boasts two entrances, one through the garage to the mudroom and one through the large, covered porch to the foyer. The foyer leads directly into the all-in-one kitchen, great room and dining room. The open-concept is a dream for entertaining or spending quality time together. The primary retreat off of the kitchen features a luxurious primary bathroom and two extensive walk-in closets. With two vanities on either side of the primary bathroom, you will never be fighting for counter space or elbow room. The upstairs flaunts a unique design with a loft, two bedrooms and a sweeping bonus room/bedroom. Need more space for a playroom? Make it a bonus room! Need a little more guest room or family room? Make it a bedroom and sitting area! The "Cunningham" floorplan offers endless possibilities to cater your house to your needs.

# **PLAN GALLERY**