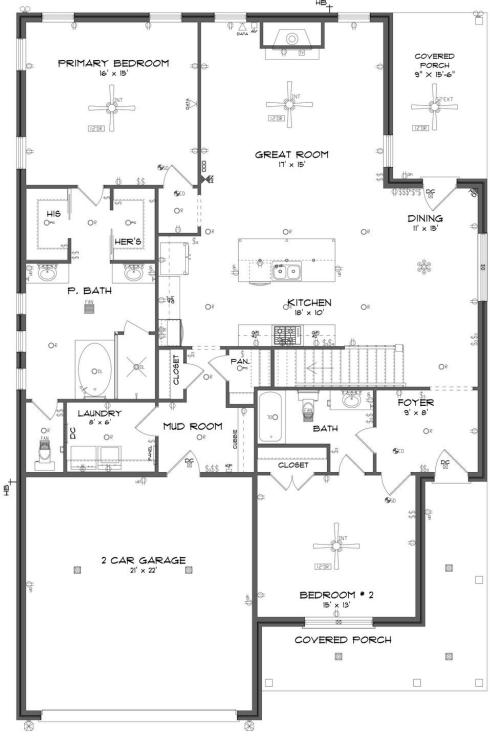

### **FIRST FLOOR**

#### **ABOUT THIS PLAN**

The "Cunningham" floorplan features cunning details that will have you falling in love with this plan. The "Cunningham" boasts two entrances, one through the garage to the mudroom and one through the large, covered porch to the foyer. The foyer leads directly into the all-in-one kitchen, great room and dining room. The open-concept is a dream for entertaining or spending quality time together. The primary retreat off of the kitchen features a luxurious primary bathroom and two extensive walk-in closets. With two vanities on either side of the primary bathroom, you will never be fighting for counter space or elbow room. The upstairs flaunts a unique design with a loft, two bedrooms and a sweeping bonus room/bedroom. Need more space for a playroom? Make it a bonus room! Need a little more guest room or family room? Make it a bedroom and sitting area! The "Cunningham" floorplan offers endless possibilities to cater your house to your needs.