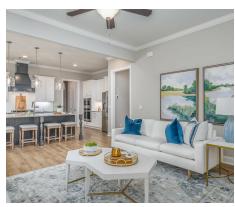

e kitchen, great room and dining room. The open-concept is a dream for entertaining or spending quality time together. The primary retreat off of the kitchen features a luxurious primary bathroom and two extensive walk-in closets. With two vanities on either side of the primary bathroom, you will never be fighting for counter space or elbow room. The upstairs flaunts a unique design with a loft, two bedrooms and a sweeping bonus room/bedroom. Need more space for a playroom? Make it a bonus room! Need a little more guest room or family room? Make it a bedroom and sitting area! The "Cunningham" floorplan offers endless possibilities to cater your house to your needs.



### **FIRST FLOOR**





### **SECOND FLOOR**





# **PLAN GALLERY**





















# **PLAN GALLERY**





















# **PLAN GALLERY**