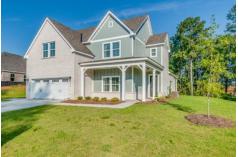

# Cunningham

Home Plan

**SQ FT**: 3,089

Beds: 4 Baths: 3.0 Garage: 2







#### **ABOUT THIS PLAN**

The "Cunningham" floorplan features cunning details that will have you falling in love with this plan. The "Cunningham" boasts two entrances, one through the garage to the mudroom and one through the large, covered porch to the foyer. The foyer leads directly into the all-in-one kitchen, great room and dining room. The open-concept is a dream for entertaining or spending quality time together. The primary retreat off of the kitchen features a luxurious primary bathroom and two extensive walk-in closets. With two vanities on either side of the primary bathroom, you will never be fighting for counter space or elbow room. The upstairs flaunts a unique design with a loft, two bedrooms and a sweeping bonus room/bedroom. Need more space for a playroom? Make it a bon