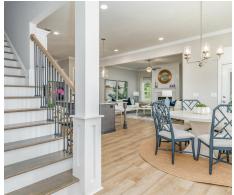

The foyer leads directly into the all-in-one kitchen, great room and dining room. The open-concept is a dream for entertaining or spending quality time together. The primary retreat off of the kitchen features a luxurious primary bathroom and two extensive walk-in closets. With two vanities on either side of the primary bathroom, you will never be fighting for counter space or elbow room. The upstairs flaunts a unique design with a loft, two bedrooms and a sweeping bonus room/bedroom. Need more space for a playroom? Make it a bonus room! Need a little more guest room or family room? Make it a bedroom and sitting area! The "Cunningham" floorplan offers endless possibilities to cater your house to your needs.



### **FIRST FLOOR**





### **SECOND FLOOR**





# **PLAN GALLERY**





















# **PLAN GALLERY**





















# **PLAN GALLERY**