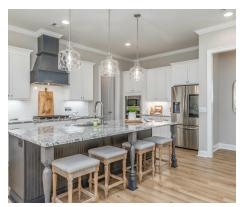

#### **ABOUT THIS PLAN**

The "Cunningham" floorplan features cunning details that will have you falling in love with this plan. The "Cunningham" boasts two entrances, one through the garage to the mudroom and one through the large, covered porch to the foyer. The foyer leads directly into the all-in-one kitchen, great room and dining room. The open-concept is a dream for entertaining or spending quality time together. The primary retreat off of the kitchen features a luxurious primary bathroom and two extensive walk-in closets. With two vanities on either side of the primary bathroom, you will never be fighting for counter space or elbow room. The upstairs flaunts a unique design with a loft, two bedrooms and a sweeping bonus room/bedroom. Need more space for a playroom? Make it a bonus room! Need a little more guest room or family room? Make it a bedroom and sitting area! The "Cunningham" floorplan offers endless possibilities to cater your house to your needs.

# **PLAN GALLERY**