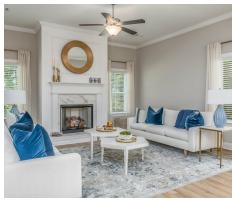

n-one kitchen, great room and dining room. The open-concept is a dream for entertaining or spending quality time together. The primary retreat off of the kitchen features a luxurious primary bathroom and two extensive walk-in closets. With two vanities on either side of the primary bathroom, you will never be fighting for counter space or elbow room. The upstairs flaunts a unique design with a loft, two bedrooms and a sweeping bonus room/bedroom. Need more space for a playroom? Make it a bonus room! Need a little more guest room or family room? Make it a bedroom and sitting area! The "Cunningham" floorplan offers endless possibilities to cater your house to your needs.



### **FIRST FLOOR**





### **SECOND FLOOR**





# **PLAN GALLERY**





















# **PLAN GALLERY**





















# **PLAN GALLERY**