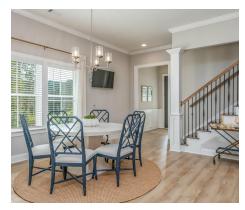

#### **ABOUT THIS PLAN**

The "Cunningham" floorplan features cunning details that will have you falling in love with this plan. The "Cunningham" boasts two entrances, one through the garage to the mudroom and one through the large, covered porch to the foyer. The foyer leads directly into the all-in-one kitchen, great room and dining room. The open-concept is a dream for entertaining or spending quality time together. The primary retreat off of the kitchen features a luxurious primary bathroom and two extensive walk-in closets. With two vanities on either side of the primary bathroom, you will never be fighting for counter space or elbow room. The upstairs flaunts a unique design with a loft, two bedrooms and a sweeping bonus room/bedroom. Need more space for a playroom? Make it a bonus room! Need a little more guest room or family room? Make it a bedroom and sitting area! The "Cunningham" floorplan offers endless possibilities to cater your house to your needs.