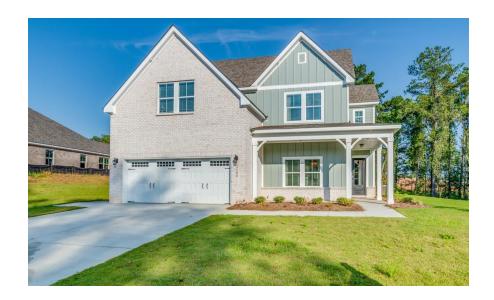

# Cunningham

Home Plan

**SQ FT**: 3,089

Beds: 4 Baths: 3.0 Garage: 2

#### **ABOUT THIS PLAN**

The "Cunningham" floorplan features cunning details that will have you falling in love with this plan. The "Cunningham" boasts two entrances, one through the garage to the mudroom and one through the large, covered porch to the foyer. The foyer leads directly into the all-in-one kitchen, great room and dining room. The open-concept is a dream for entertaining or spending quality time together. The primary retreat off of the kitchen features a luxurious primary bathroom and two extensive walk-in closets. With two vanities on either side of the primary bathroom, you will never be fighting for counter space or elbow room. The upstairs flaunts a unique design with a loft, two bedrooms and a sweeping bonus room/bedroom. Need more space for a playroom? Make it a bonus room! Need a little more guest room or family room? Make it a bedroom and sitting area! The "Cunningham" floorplan offers endless possibilities to cater your house to your needs.