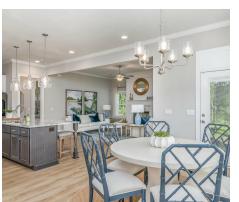

he foyer leads directly into the all-in-one kitchen, great room and dining room. The open-concept is a dream for entertaining or spending quality time together. The primary retreat off of the kitchen features a luxurious primary bathroom and two extensive walk-in closets. With two vanities on either side of the primary bathroom, you will never be fighting for counter space or elbow room. The upstairs flaunts a unique design with a loft, two bedrooms and a sweeping bonus room/bedroom. Need more space for a playroom? Make it a bonus room! Need a little more guest room or family room? Make it a bedroom and sitting area! The "Cunningham" floorplan offers endless possibilities to cater your house to your needs.



### **FIRST FLOOR**





### **SECOND FLOOR**





# **PLAN GALLERY**





















# **PLAN GALLERY**





















# **PLAN GALLERY**