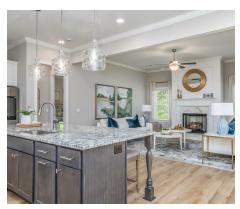

#### **ABOUT THIS PLAN**

The "Cunningham" floorplan features cunning details that will have you falling in love with this plan. The "Cunningham" boasts two entrances, one through the garage to the mudroom and one through the large, covered porch to the foyer. The foyer leads directly into the all-in-one kitchen, great room and dining room. The open-concept is a dream for entertaining or spending quality time together. The primary retreat off of the kitchen features a luxurious primary bathroom and two extensive walk-in closets. With two vanities on either side of the primary bathroom, you will never be fighting for counter space or elbow room. The upstairs flaunts a unique design with a loft, two bedrooms and a sweeping bonus room/bedroom. Need more space for a playroom? Make it a bonus room! Need a little more guest room or family room? Make it a bedroom and sitting area! The "Cunningham" floorplan offers endless possibilities to cater your house to your needs.

# **PLAN GALLERY**