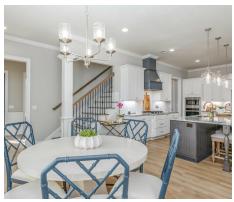

#### **ABOUT THIS PLAN**

The "Cunningham" floorplan features cunning details that will have you falling in love with this plan. The "Cunningham" boasts two entrances, one through the garage to the mudroom and one through the large, covered porch to the foyer. The foyer leads directly into the all-in-one kitchen, great room and dining room. The open-concept is a dream for entertaining or spending quality time together. The primary retreat off of the kitchen features a luxurious primary bathroom and two extensive walk-in closets. With two vanities on either side of the primary bathroom, you will never be fighting for counter space or elbow room. The upstairs flaunts a unique design with a loft, two bedrooms and a sweeping bonus room/bedroom. Need more space for a playroom? Make it a bonus room! Need a little more guest room or family room? Make it a bedroom and sitting area! The "Cunningham" floorplan offers endless possibilities to cater your house to your needs.

# **PLAN GALLERY**