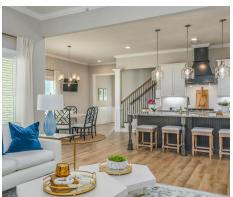

one kitchen, great room and dining room. The open-concept is a dream for entertaining or spending quality time together. The primary retreat off of the kitchen features a luxurious primary bathroom and two extensive walk-in closets. With two vanities on either side of the primary bathroom, you will never be fighting for counter space or elbow room. The upstairs flaunts a unique design with a loft, two bedrooms and a sweeping bonus room/bedroom. Need more space for a playroom? Make it a bonus room! Need a little more guest room or family room? Make it a bedroom and sitting area! The "Cunningham" floorplan offers endless possibilities to cater your house to your needs.



### **FIRST FLOOR**





### **SECOND FLOOR**





# **PLAN GALLERY**





















# **PLAN GALLERY**





















# **PLAN GALLERY**