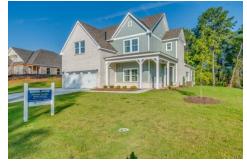

# Cunningham

Home Plan

**SQ FT**: 3,089

Beds: 4 Baths: 3.0 Garage: 2







#### **ABOUT THIS PLAN**

The "Cunningham" floorplan features cunning details that will have you falling in love with this plan. The "Cunningham" boasts two entrances, one through the garage to the mudroom and one through the large, covered porch to the foyer. The foyer leads directly into the all-in-one kitchen, great room and dining room. The open-concept is a dream for entertaining or spending quality time together. The primary retreat off of the kitchen features a luxurious primary bathroom and two extensive walk-in closets. With two vanities on either side of the primary bathroom, you will never be fighting for counter space or elbow room. The upstairs flaunts a unique design with a loft, two bedrooms and a sweeping bonus room/bedroom. Need more space for a playroom? Make it a bonus