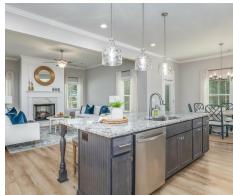

#### **ABOUT THIS PLAN**

The "Cunningham" floorplan features cunning details that will have you falling in love with this plan. The "Cunningham" boasts two entrances, one through the garage to the mudroom and one through the large, covered porch to the foyer. The foyer leads directly into the all-in-one kitchen, great room and dining room. The open-concept is a dream for entertaining or spending quality time together. The primary retreat off of the kitchen features a luxurious primary bathroom and two extensive walk-in closets. With two vanities on either side of the primary bathroom, you will never be fighting for counter space or elbow room. The upstairs flaunts a unique design with a loft, two bedrooms and a sweeping bonus room/bedroom. Need more space for a playroom? Make it a bonus room! Need a little more guest room or family room? Make it a bedroom and sitting area! The "Cunningham" floorplan offers endless possibilities to cater your house to your needs.

# **PLAN GALLERY**