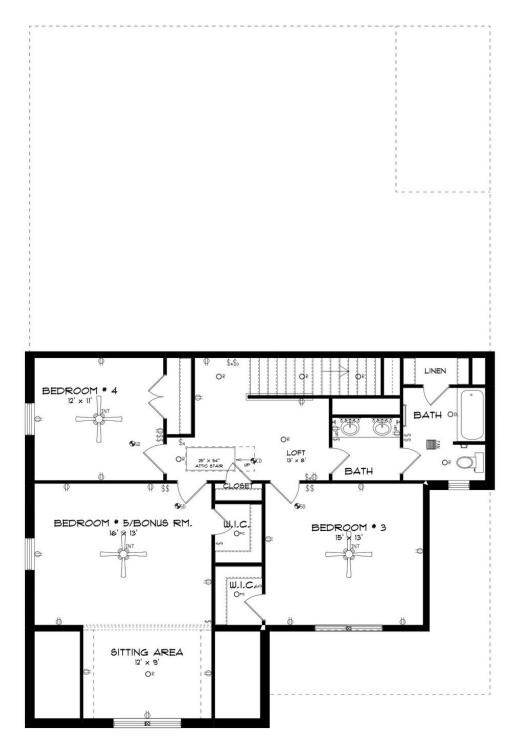

### **SECOND FLOOR**

#### **ABOUT THIS PLAN**

The "Cunningham" floorplan features cunning details that will have you falling in love with this plan. The "Cunningham" boasts two entrances, one through the garage to the mudroom and one through the large, covered porch to the foyer. The foyer leads directly into the all-in-one kitchen, great room and dining room. The open-concept is a dream for entertaining or spending quality time together. The primary retreat off of the kitchen features a luxurious primary bathroom and two extensive walk-in closets. With two vanities on either side of the primary bathroom, you will never be fighting for counter space or elbow room. The upstairs flaunts a unique design with a loft, two bedrooms and a sweeping bonus room/bedroom. Need more space for a playroom? Make it a bonus room! Need a little more guest room or family room? Make it a bedroom and sitting area! The "Cunningham" floorplan offers endless possibilities to cater your house to your needs.