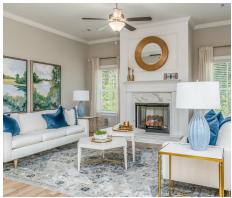

-in-one kitchen, great room and dining room. The open-concept is a dream for entertaining or spending quality time together. The primary retreat off of the kitchen features a luxurious primary bathroom and two extensive walk-in closets. With two vanities on either side of the primary bathroom, you will never be fighting for counter space or elbow room. The upstairs flaunts a unique design with a loft, two bedrooms and a sweeping bonus room/bedroom. Need more space for a playroom? Make it a bonus room! Need a little more guest room or family room? Make it a bedroom and sitting area! The "Cunningham" floorplan offers endless possibilities to cater your house to your needs.



### **FIRST FLOOR**





### **SECOND FLOOR**





# **PLAN GALLERY**





















# **PLAN GALLERY**





















# **PLAN GALLERY**