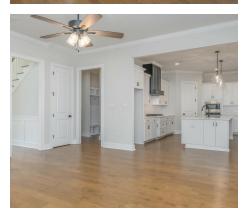

en beckons, complete with a granite work island, custom cabinetry, and a generously sized walk-in pantry. Hosting gatherings becomes a breeze as you prepare a grand spread for any number of guests. The elegant formal dining room featuring a coffered ceiling add a touch of sophistication. The second floor unfolds to reveal three large bedrooms, an additional primary bedroom, and a loft area that surpasses expectations. This versatile space accommodates massive furniture and provides room for a pool or game table, promising endless possibilities. Step outside to the expansive rear covered patio, offering a variety of uses to enhance your comfort and elevate the desirability of this extraordinary home. The



### **FIRST FLOOR**





### **SECOND FLOOR**





## **PLAN GALLERY**





















## **PLAN GALLERY**





















## **PLAN GALLERY**