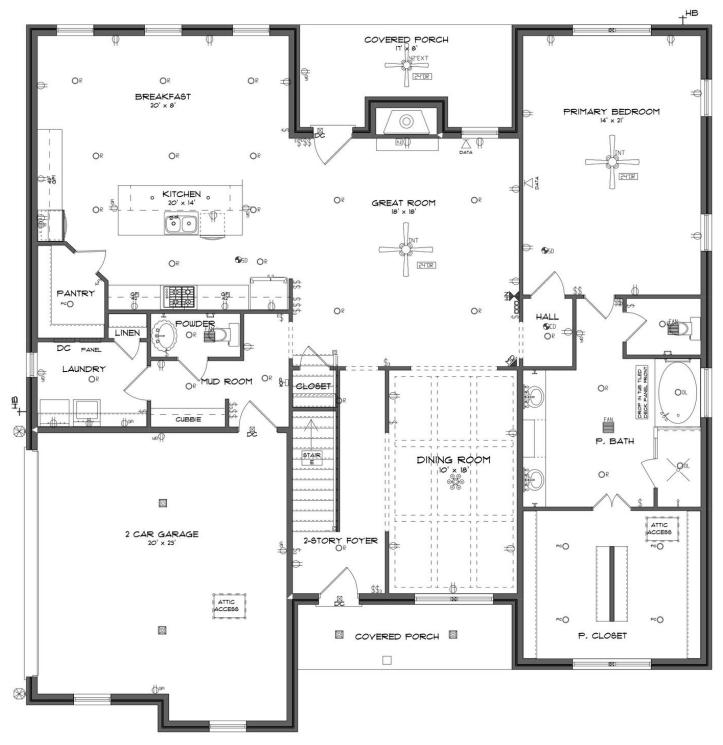

me. For those who love to entertain, the spacious gourmet kitchen beckons, complete with a granite work island, custom cabinetry, and a generously sized walk-in pantry. Hosting gatherings becomes a breeze as you prepare a grand spread for any number of guests. The elegant formal dining room featuring a coffered ceiling add a touch of sophistication. The second floor unfolds to reveal three large bedrooms, an additional primary bedroom, and a loft area that surpasses expectations. This versatile space accommodates massive furniture and provides room for a pool or game table, promising endless possibilities. Step outside to the expansive rear covered patio, offering a variety of uses to enhance your comfort and elevate the desirability of this extraordinary home. The



### **FIRST FLOOR**





### **SECOND FLOOR**





## **PLAN GALLERY**





















## **PLAN GALLERY**





















## **PLAN GALLERY**