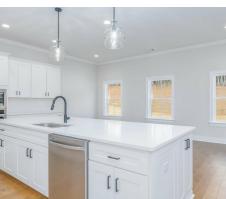

k island, custom cabinetry, and a generously sized walk-in pantry. Hosting gatherings becomes a breeze as you prepare a grand spread for any number of guests. The elegant formal dining room featuring a coffered ceiling add a touch of sophistication. The second floor unfolds to reveal three large bedrooms, an additional primary bedroom, and a loft area that surpasses expectations. This versatile space accommodates massive furniture and provides room for a pool or game table, promising endless possibilities. Step outside to the expansive rear covered patio, offering a variety of uses to enhance your comfort and elevate the desirability of this extraordinary home. The



### **FIRST FLOOR**





### **SECOND FLOOR**





## **PLAN GALLERY**





















## **PLAN GALLERY**





















## **PLAN GALLERY**