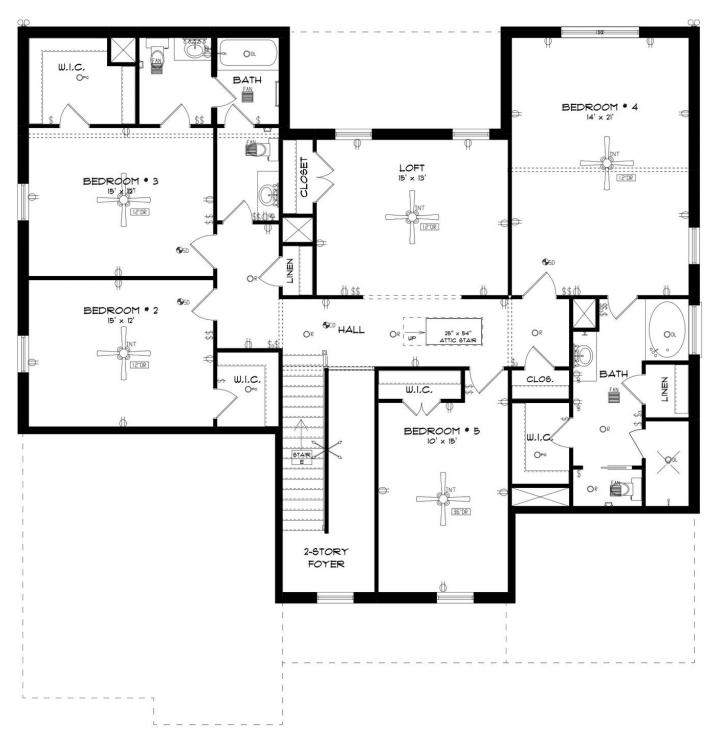

entertain, the spacious gourmet kitchen beckons, complete with a granite work island, custom cabinetry, and a generously sized walk-in pantry. Hosting gatherings becomes a breeze as you prepare a grand spread for any number of guests. The elegant formal dining room featuring a coffered ceiling add a touch of sophistication. The second floor unfolds to reveal three large bedrooms, an additional primary bedroom, and a loft area that surpasses expectations. This versatile space accommodates massive furniture and provides room for a pool or game table, promising endless possibilities. Step outside to the expansive rear covered patio, offering a variety of uses to enhance your comfort and elevate the desirability of this extraordinary home. The



### **FIRST FLOOR**





### **SECOND FLOOR**





## **PLAN GALLERY**





















## **PLAN GALLERY**





















## **PLAN GALLERY**