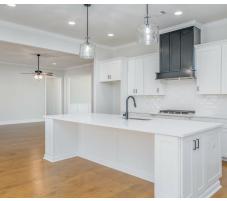

#### **ABOUT THIS PLAN**

Indulge in the allure of the "Emberly" plan, a home designed for unparalleled versatility and luxury. This unique package boasts not one, but two primary suites, strategically positioned on each level. From the moment you step into the towering two-story foyer, you'll be captivated by the architectural details that define this home. For those who love to entertain, the spacious gourmet kitchen beckons, complete with a granite work island, custom cabinetry, and a generously sized walk-in pantry. Hosting gatherings becomes a breeze as you prepare a grand spread for any number of guests. The elegant formal dining room featuring a coffered ceiling add a touch of sophistication. The second floor unfolds to reveal three large bedrooms, an additional primary bedroom, and a loft area that surpasses expectations. This versatile space accommodates massive furniture and provides room for a pool or game table, promising endless possibilities. Step outside to the expansive rear covered patio, offering a variety of uses to enhance your comfort and elevate the desirability of this extraordinary home. The

## **PLAN GALLERY**