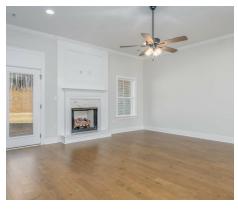

beckons, complete with a granite work island, custom cabinetry, and a generously sized walk-in pantry. Hosting gatherings becomes a breeze as you prepare a grand spread for any number of guests. The elegant formal dining room featuring a coffered ceiling add a touch of sophistication. The second floor unfolds to reveal three large bedrooms, an additional primary bedroom, and a loft area that surpasses expectations. This versatile space accommodates massive furniture and provides room for a pool or game table, promising endless possibilities. Step outside to the expansive rear covered patio, offering a variety of uses to enhance your comfort and elevate the desirability of this extraordinary home. The



### **FIRST FLOOR**





### **SECOND FLOOR**





## **PLAN GALLERY**





















## **PLAN GALLERY**





















## **PLAN GALLERY**