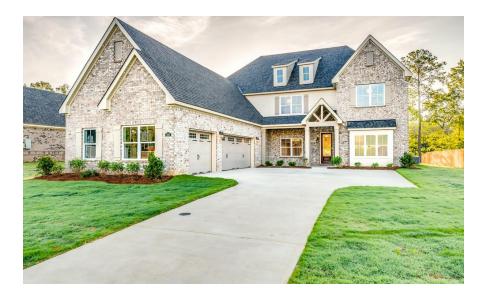

Highland Home Plan

SQ FT: 4,745 Beds: 5 Baths: 3.5 Garage: 2

# ABOUT THIS PLAN

The sky is the limit in the "Highland" plan sketched for those who insist on a higher standard of living. A space for every imaginable use, this house speaks volume and comfort with a kitchen featuring a gigantic 8'x 4' granite island that opens to family/great room area. Oversized study, located on the first level provides space for a home office, nursery, or a quiet place for reading or simply relaxing. Owner's quarters boasts room for endless furniture and hails a huge walk-in closet. Separate the family to the second floor where there's a whole new dimension with bedrooms and baths that are endless as well as a highly usable loft area. Protect the interior of the house by kicking off the shoes in the convenient mud room off the garage. Ultimate price, use of space, and total utilization define this plan.