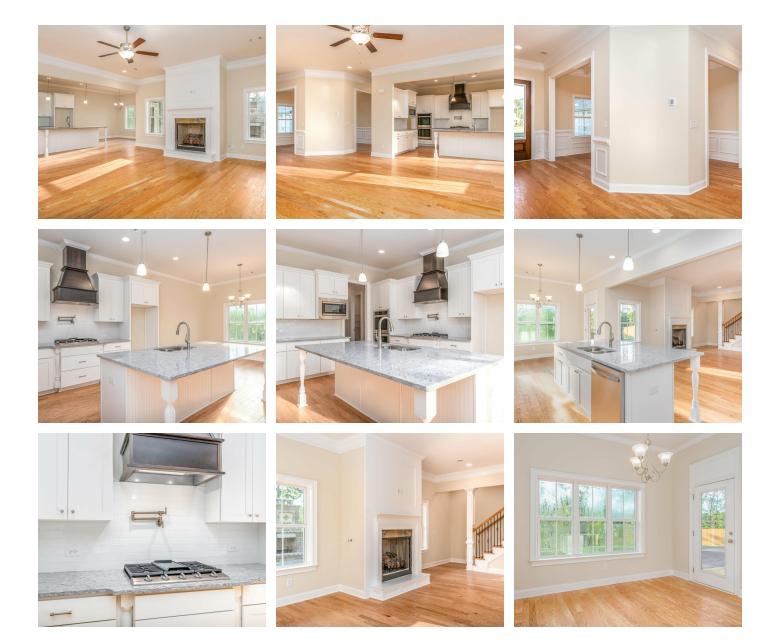

# ABOUT THIS PLAN

The sky is the limit in the "Highland" plan sketched for those who insist on a higher standard of living. A space for every imaginable use, this house speaks volume and comfort with a kitchen featuring a gigantic 8'x 4' granite island that opens to family/great room area. Oversized study, located on the first level provides space for a home office, nursery, or a quiet place for reading or simply relaxing. Owner's quarters boasts room for endless furniture and hails a huge walk-in closet. Separate the family to the second floor where there's a whole new dimension with bedrooms and baths that are endless as well as a highly usable loft area. Protect the interior of the house by kicking off the shoes in the convenient mud room off the garage. Ultimate price, use of space, and total utilization define this plan.

### **PLAN GALLERY**