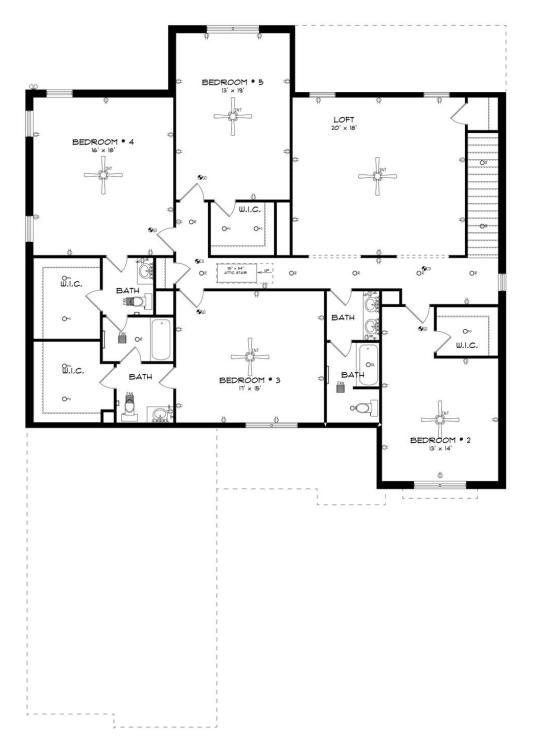

who insist on a higher standard of living. A space for every imaginable use, this house speaks volume and comfort with a kitchen featuring a gigantic 8'x 4' granite island that opens to family/great room area. Oversized study, located on the first level provides space for a home office, nursery, or a quiet place for reading or simply relaxing. Owner's quarters boasts room for endless furniture and hails a huge walk-in closet. Separate the family to the second floor where there's a whole new dimension with bedrooms and baths that are endless as well as a highly usable loft area. Protect the interior of the house by kicking off the shoes in the convenient mud room off the garage. Ultimate price, use of space, and total utilization define this plan.



**FIRST FLOOR** 





### SECOND FLOOR





## **PLAN GALLERY**





### **PLAN GALLERY**





## **PLAN GALLERY**