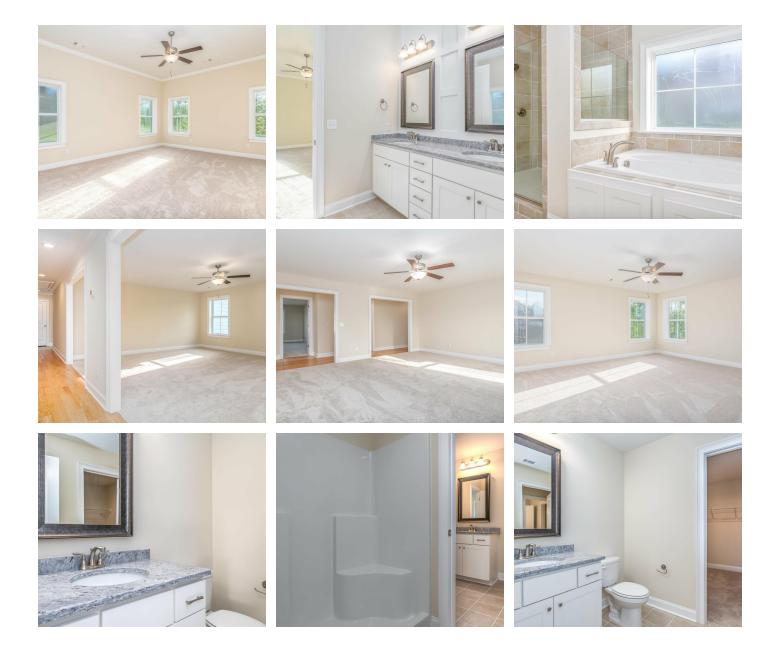

# ABOUT THIS PLAN

The sky is the limit in the "Highland" plan sketched for those who insist on a higher standard of living. A space for every imaginable use, this house speaks volume and comfort with a kitchen featuring a gigantic 8'x 4' granite island that opens to family/great room area. Oversized study, located on the first level provides space for a home office, nursery, or a quiet place for reading or simply relaxing. Owner's quarters boasts room for endless furniture and hails a huge walk-in closet. Separate the family to the second floor where there's a whole new dimension with bedrooms and baths that are endless as well as a highly usable loft area. Protect the interior of the house by kicking off the shoes in the convenient mud room off the garage. Ultimate price, use of space, and total utilization define this plan.

## **PLAN GALLERY**