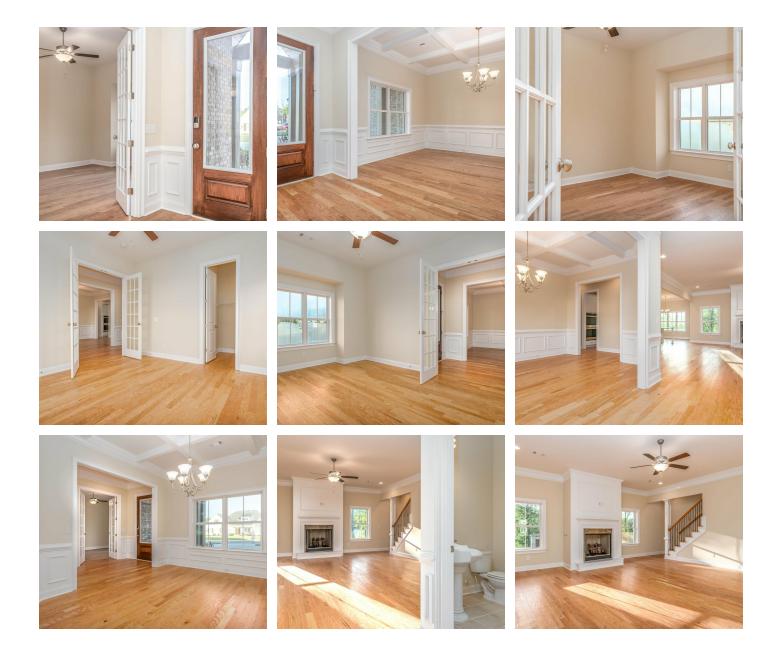

# ABOUT THIS PLAN

The sky is the limit in the "Highland" plan sketched for those who insist on a higher standard of living. A space for every imaginable use, this house speaks volume and comfort with a kitchen featuring a gigantic 8'x 4' granite island that opens to family/great room area. Oversized study, located on the first level provides space for a home office, nursery, or a quiet place for reading or simply relaxing. Owner's quarters boasts room for endless furniture and hails a huge walk-in closet. Separate the family to the second floor where there's a whole new dimension with bedrooms and baths that are endless as well as a highly usable loft area. Protect the interior of the house by kicking off the shoes in the convenient mud room off the garage. Ultimate price, use of space, and total utilization define this plan.

## **PLAN GALLERY**