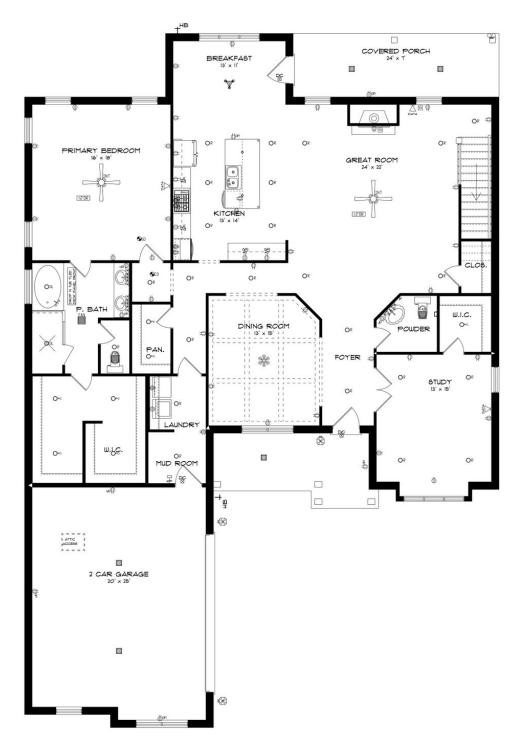

an sketched for those who insist on a higher standard of living. A space for every imaginable use, this house speaks volume and comfort with a kitchen featuring a gigantic 8'x 4' granite island that opens to family/great room area. Oversized study, located on the first level provides space for a home office, nursery, or a quiet place for reading or simply relaxing. Owner's quarters boasts room for endless furniture and hails a huge walk-in closet. Separate the family to the second floor where there's a whole new dimension with bedrooms and baths that are endless as well as a highly usable loft area. Protect the interior of the house by kicking off the shoes in the convenient mud room off the garage. Ultimate price, use of space, and total utilization define this plan.



**FIRST FLOOR** 





### SECOND FLOOR





## **PLAN GALLERY**





### **PLAN GALLERY**





## **PLAN GALLERY**