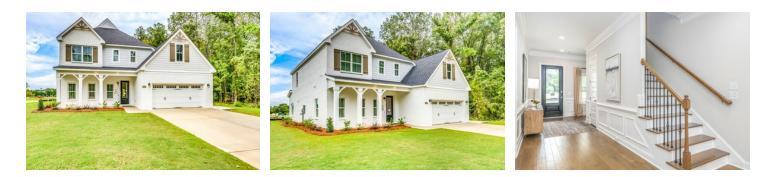

## Sutherland Home Plan

SQ FT: 3,172 Beds: 4 Baths: 3.5 Garage: 2



# **ABOUT THIS PLAN**

Unveil modern charm in the Sutherland floorplan, ideal for entertaining. Step into a spacious great room with a cozy fireplace, seamlessly connected to an open kitchen featuring granite countertops across the large island. The dining room, accessible through a large butler's pantry, sets the stage for elegant gatherings. Retreat to a private primary suite on the first floor, while upstairs offers a bright loft area and three large bedrooms. Embrace outdoor living with a covered front porch and back patio, completing this inviting abode.



## **FIRST FLOOR**











### **PLAN GALLERY**





### **PLAN GALLERY**





### **PLAN GALLERY**