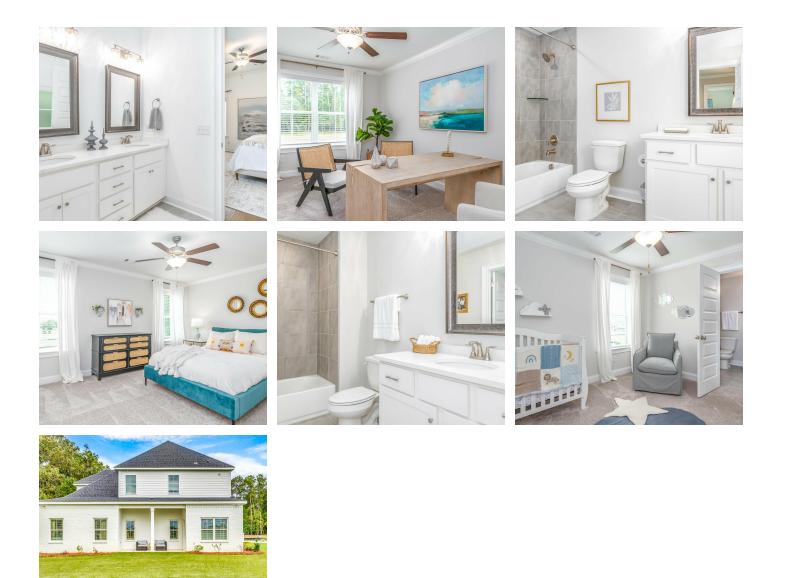

## Sutherland Home Plan

SQ FT: 3,172 Beds: 4 Baths: 3.5 Garage: 2



# **ABOUT THIS PLAN**

Unveil modern charm in the Sutherland floorplan, ideal for entertaining. Step into a spacious great room with a cozy fireplace, seamlessly connected to an open kitchen featuring granite countertops across the large island. The dining room, accessible through a large butler's pantry, sets the stage for elegant gatherings. Retreat to a private primary suite on the first floor, while upstairs offers a bright loft area and three large bedrooms. Embrace outdoor living with a covered front porch and back patio, completing this inviting abode.



## **FIRST FLOOR**











### **PLAN GALLERY**





### **PLAN GALLERY**





### **PLAN GALLERY**