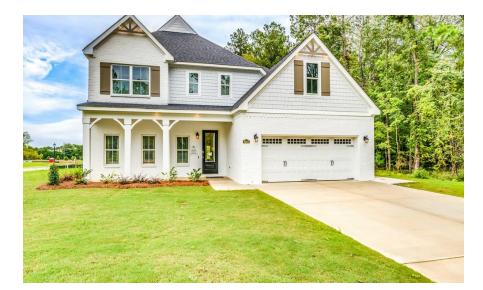

## Sutherland Home Plan

SQ FT: 3,172 Beds: 4 Baths: 3.5 Garage: 2

# **ABOUT THIS PLAN**

Unveil modern charm in the Sutherland floorplan, ideal for entertaining. Step into a spacious great room with a cozy fireplace, seamlessly connected to an open kitchen featuring granite countertops across the large island. The dining room, accessible through a large butler's pantry, sets the stage for elegant gatherings. Retreat to a private primary suite on the first floor, while upstairs offers a bright loft area and three large bedrooms. Embrace outdoor living with a covered front porch and back patio, completing this inviting abode.