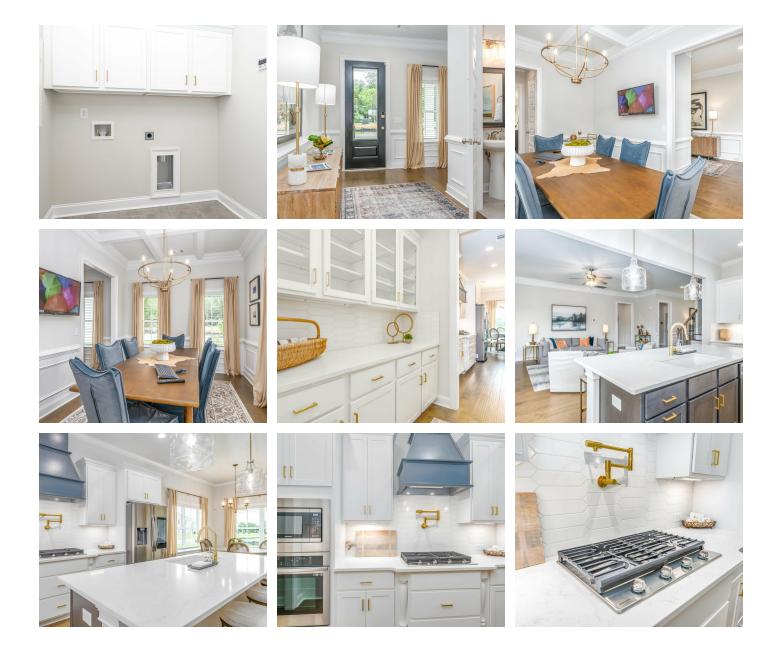

## Sutherland Home Plan

SQ FT: 3,172 Beds: 4 Baths: 3.5 Garage: 2



# **ABOUT THIS PLAN**

Unveil modern charm in the Sutherland floorplan, ideal for entertaining. Step into a spacious great room with a cozy fireplace, seamlessly connected to an open kitchen featuring granite countertops across the large island. The dining room, accessible through a large butler's pantry, sets the stage for elegant gatherings. Retreat to a private primary suite on the first floor, while upstairs offers a bright loft area and three large bedrooms. Embrace outdoor living with a covered front porch and back patio, completing this inviting abode.



## **FIRST FLOOR**











### **PLAN GALLERY**





### **PLAN GALLERY**





### **PLAN GALLERY**