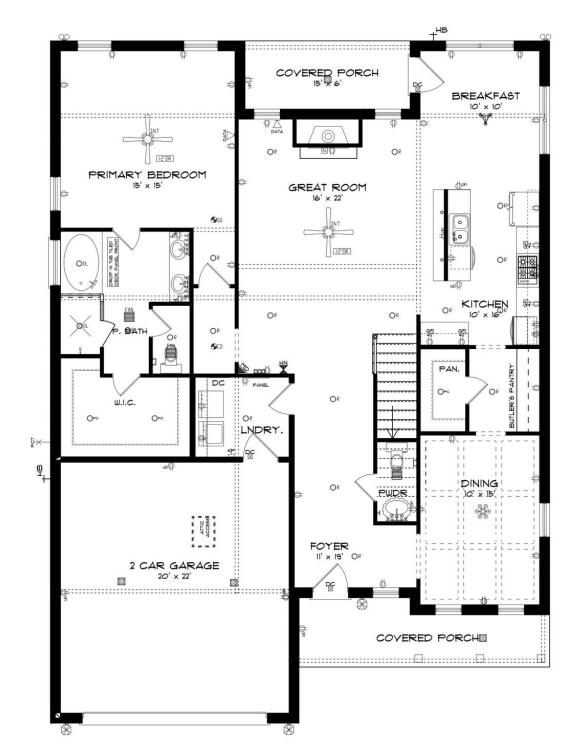

## **FIRST FLOOR**

# **ABOUT THIS PLAN**

Unveil modern charm in the Sutherland floorplan, ideal for entertaining. Step into a spacious great room with a cozy fireplace, seamlessly connected to an open kitchen featuring granite countertops across the large island. The dining room, accessible through a large butler's pantry, sets the stage for elegant gatherings. Retreat to a private primary suite on the first floor, while upstairs offers a bright loft area and three large bedrooms. Embrace outdoor living with a covered front porch and back patio, completing this inviting abode.