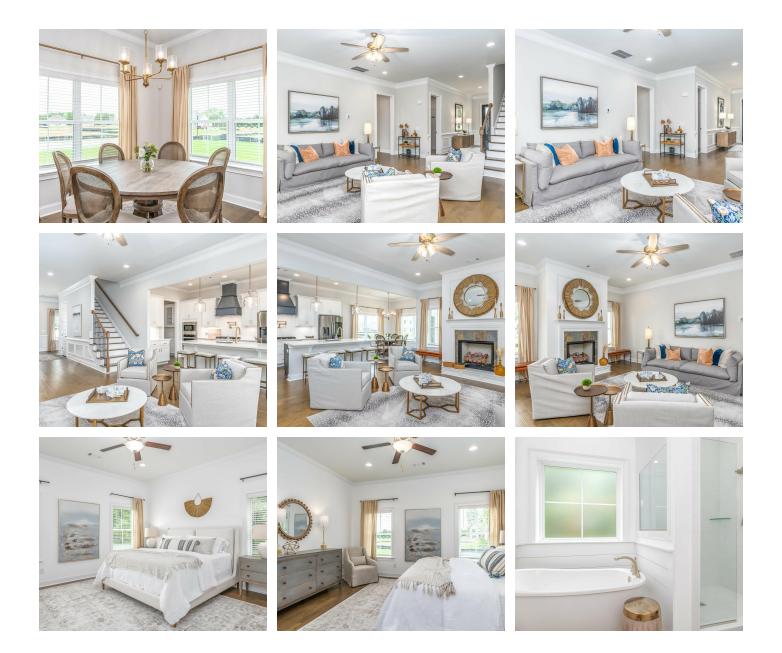

## Sutherland Home Plan

SQ FT: 3,172 Beds: 4 Baths: 3.5 Garage: 2



# **ABOUT THIS PLAN**

Unveil modern charm in the Sutherland floorplan, ideal for entertaining. Step into a spacious great room with a cozy fireplace, seamlessly connected to an open kitchen featuring granite countertops across the large island. The dining room, accessible through a large butler's pantry, sets the stage for elegant gatherings. Retreat to a private primary suite on the first floor, while upstairs offers a bright loft area and three large bedrooms. Embrace outdoor living with a covered front porch and back patio, completing this inviting abode.



## **FIRST FLOOR**











### **PLAN GALLERY**





### **PLAN GALLERY**





### **PLAN GALLERY**