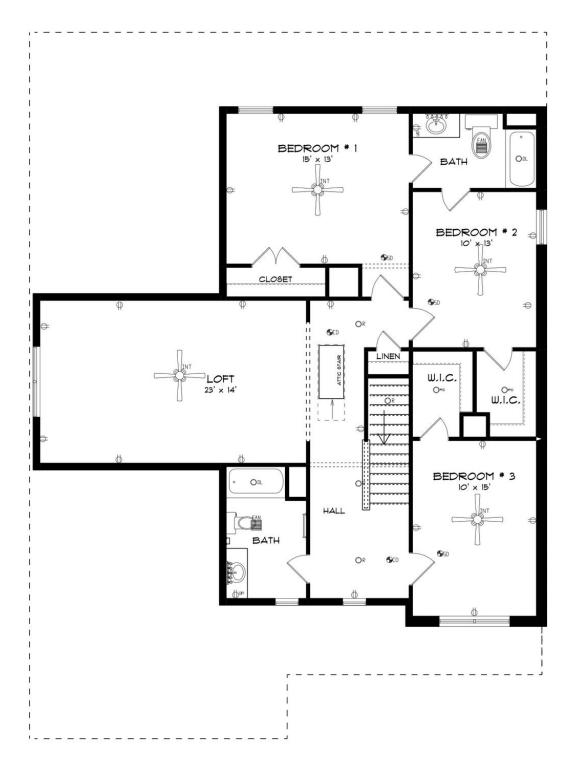

# **ABOUT THIS PLAN**

Unveil modern charm in the Sutherland floorplan, ideal for entertaining. Step into a spacious great room with a cozy fireplace, seamlessly connected to an open kitchen featuring granite countertops across the large island. The dining room, accessible through a large butler's pantry, sets the stage for elegant gatherings. Retreat to a private primary suite on the first floor, while upstairs offers a bright loft area and three large bedrooms. Embrace outdoor living with a covered front porch and back patio, completing this inviting abode.