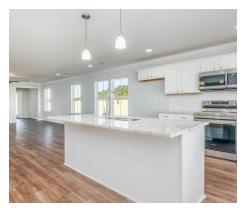

## **ABOUT THIS PLAN**

The "Allagash" floorplan includes 4 bedrooms and 2 bathrooms. A covered porch leads directly into the cozy foyer, which opens to the kitchen, dining and great room. This functional floorplan offers a seamless flow for entertaining or everyday life. The laundry room is accessible for the garage, making it a breeze to keep the house clean. It is also located near the front of the house for convenience. The primary retreat is located in the back of the house for complete privacy. Featuring a large walk-in closet, double-vanity and vinyl luxury floor tile, the primary creates a luxurious escape. The other three bedrooms complete the opposite side of the house and share a centrally located bathroom.