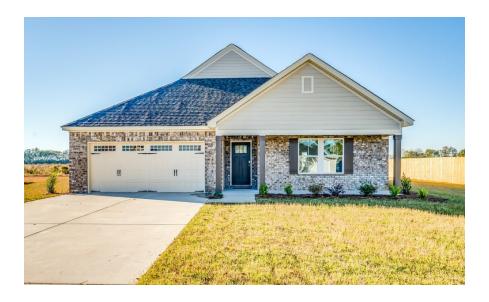

## **Thrive Allagash**

**Home Plan** 

**SQ FT**: 2,112

Beds: 4 Baths: 2.0 Garage: 2

## **ABOUT THIS PLAN**

The "Allagash" floorplan includes 4 bedrooms and 2 bathrooms. A covered porch leads directly into the cozy foyer, which opens to the kitchen, dining and great room. This functional floorplan offers a seamless flow for entertaining or everyday life. The laundry room is accessible for the garage, making it a breeze to keep the house clean. It is also located near the front of the house for convenience. The primary retreat is located in the back of the house for complete privacy. Featuring a large walk-in closet, double-vanity and vinyl luxury floor tile, the primary creates a luxurious escape. The other three bedrooms complete the opposite side of the house and share a centrally located bathroom.