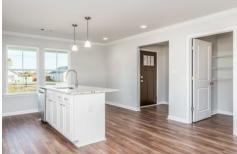

## **Thrive Allagash**

**Home Plan** 

**SQ FT**: 2,112

Beds: 4 Baths: 2.0 Garage: 2







## **ABOUT THIS PLAN**

The "Allagash" floorplan includes 4 bedrooms and 2 bathrooms. A covered porch leads directly into the cozy foyer, which opens to the kitchen, dining and great room. This functional floorplan offers a seamless flow for entertaining or everyday life. The laundry room is accessible for the garage, making it a breeze to keep the house clean. It is also located near the front of the house for convenience. The primary retreat is located in the back of the house for complete privacy. Featuring a large walk-in closet, double-vanity and vinyl luxury floor tile, the primary creates a luxurious escape. The other three bedrooms complete the opposite side of the house and share a centrally located bathroom.







## **PLAN GALLERY**





















## **PLAN GALLERY**