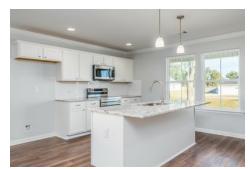

## **Thrive Allagash**

**Home Plan** 

**SQ FT**: 2,112

Beds: 4 Baths: 2.0 Garage: 2







## **ABOUT THIS PLAN**

The "Allagash" floorplan includes 4 bedrooms and 2 bathrooms. A covered porch leads directly into the cozy foyer, which opens to the kitchen, dining and great room. This functional floorplan offers a seamless flow for entertaining or everyday life. The laundry room is accessible for the garage, making it a breeze to keep the house clean. It is also located near the front of the house for convenience. The primary retreat is located in the back of the house for complete privacy. Featuring a large walk-in closet, double-vanity and vinyl luxury floor tile, the primary creates a luxurious escape. The other three bedrooms complete the opposite side of the house and share a centrally located bathroom.







## **PLAN GALLERY**





















## **PLAN GALLERY**