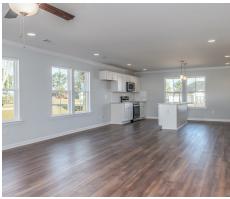

## **ABOUT THIS PLAN**

The "Allagash" floorplan includes 4 bedrooms and 2 bathrooms. A covered porch leads directly into the cozy foyer, which opens to the kitchen, dining and great room. This functional floorplan offers a seamless flow for entertaining or everyday life. The laundry room is accessible for the garage, making it a breeze to keep the house clean. It is also located near the front of the house for convenience. The primary retreat is located in the back of the house for complete privacy. Featuring a large walk-in closet, double-vanity and vinyl luxury floor tile, the primary creates a luxurious escape. The other three bedrooms complete the opposite side of the house and share a centrally located bathroom.