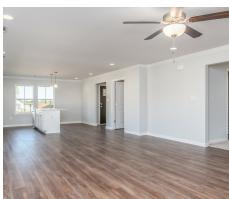

## **ABOUT THIS PLAN**

The "Allagash" floorplan includes 4 bedrooms and 2 bathrooms. A covered porch leads directly into the cozy foyer, which opens to the kitchen, dining and great room. This functional floorplan offers a seamless flow for entertaining or everyday life. The laundry room is accessible for the garage, making it a breeze to keep the house clean. It is also located near the front of the house for convenience. The primary retreat is located in the back of the house for complete privacy. Featuring a large walk-in closet, double-vanity and vinyl luxury floor tile, the primary creates a luxurious escape. The other three bedrooms complete the opposite side of the house and share a centrally located bathroom.