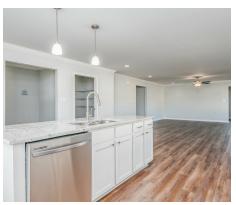

## **ABOUT THIS PLAN**

The "Allagash" floorplan includes 4 bedrooms and 2 bathrooms. A covered porch leads directly into the cozy foyer, which opens to the kitchen, dining and great room. This functional floorplan offers a seamless flow for entertaining or everyday life. The laundry room is accessible for the garage, making it a breeze to keep the house clean. It is also located near the front of the house for convenience. The primary retreat is located in the back of the house for complete privacy. Featuring a large walk-in closet, double-vanity and vinyl luxury floor tile, the primary creates a luxurious escape. The other three bedrooms complete the opposite side of the house and share a centrally located bathroom.