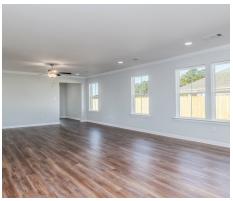

## **ABOUT THIS PLAN**

The "Allagash" floorplan includes 4 bedrooms and 2 bathrooms. A covered porch leads directly into the cozy foyer, which opens to the kitchen, dining and great room. This functional floorplan offers a seamless flow for entertaining or everyday life. The laundry room is accessible for the garage, making it a breeze to keep the house clean. It is also located near the front of the house for convenience. The primary retreat is located in the back of the house for complete privacy. Featuring a large walk-in closet, double-vanity and vinyl luxury floor tile, the primary creates a luxurious escape. The other three bedrooms complete the opposite side of the house and share a centrally located bathroom.