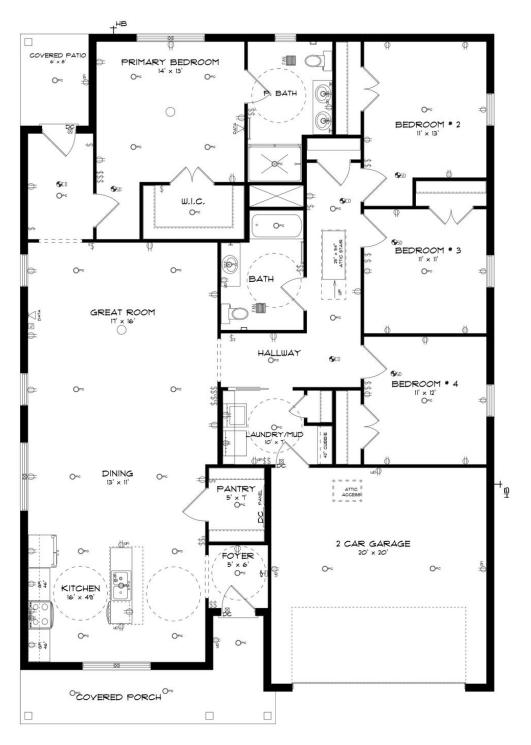

## **Thrive Allagash**

**Home Plan** 

**SQ FT**: 2,112

Beds: 4 Baths: 2.0 Garage: 2

## **ABOUT THIS PLAN**

The "Allagash" floorplan includes 4 bedrooms and 2 bathrooms. A covered porch leads directly into the cozy foyer, which opens to the kitchen, dining and great room. This functional floorplan offers a seamless flow for entertaining or everyday life. The laundry room is accessible for the garage, making it a breeze to keep the house clean. It is also located near the front of the house for convenience. The primary retreat is located in the back of the house for complete privacy. Featuring a large walk-in closet, double-vanity and vinyl luxury floor tile, the primary creates a luxurious escape. The other three bedrooms complete the opposite side of the house and share a centrally located bathroom.