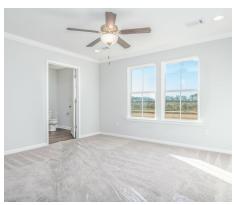

## **ABOUT THIS PLAN**

The "Allagash" floorplan includes 4 bedrooms and 2 bathrooms. A covered porch leads directly into the cozy foyer, which opens to the kitchen, dining and great room. This functional floorplan offers a seamless flow for entertaining or everyday life. The laundry room is accessible for the garage, making it a breeze to keep the house clean. It is also located near the front of the house for convenience. The primary retreat is located in the back of the house for complete privacy. Featuring a large walk-in closet, double-vanity and vinyl luxury floor tile, the primary creates a luxurious escape. The other three bedrooms complete the opposite side of the house and share a centrally located bathroom.