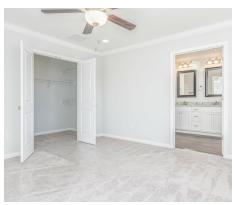

## **ABOUT THIS PLAN**

The "Allagash" floorplan includes 4 bedrooms and 2 bathrooms. A covered porch leads directly into the cozy foyer, which opens to the kitchen, dining and great room. This functional floorplan offers a seamless flow for entertaining or everyday life. The laundry room is accessible for the garage, making it a breeze to keep the house clean. It is also located near the front of the house for convenience. The primary retreat is located in the back of the house for complete privacy. Featuring a large walk-in closet, double-vanity and vinyl luxury floor tile, the primary creates a luxurious escape. The other three bedrooms complete the opposite side of the house and share a centrally located bathroom.