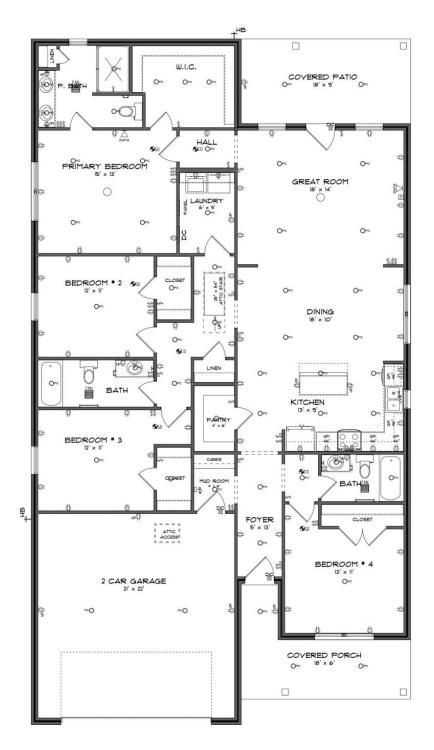

# ABOUT THIS PLAN

Welcome to our lifestyle-focused floorplan, the Sanford! The welcoming foyer leads to an open-concept dining room, kitchen, and great room create an inviting communal space, with a well-appointed kitchen featuring a spacious pantry. Step outside to a large covered patio for outdoor enjoyment. The primary suite offers dual vanities and a generous walk-in closet, while two secondary bedrooms have walk-in closets of their own. A linen closet adds convenience, and the mudroom with cubbies keeps things organized. This design perfectly blends style and practicality for your ideal home. Welcome home!