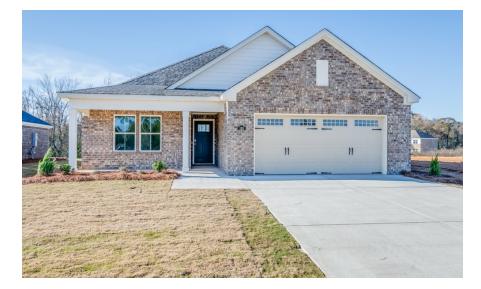

**Thrive Sanford** 

Home Plan

**SQ FT:** 2,096 **Beds:** 4 **Baths:** 3.0 **Garage:** 2

# ABOUT THIS PLAN

Welcome to our lifestyle-focused floorplan, the Sanford! The welcoming foyer leads to an open-concept dining room, kitchen, and great room create an inviting communal space, with a well-appointed kitchen featuring a spacious pantry. Step outside to a large covered patio for outdoor enjoyment. The primary suite offers dual vanities and a generous walk-in closet, while two secondary bedrooms have walk-in closets of their own. A linen closet adds convenience, and the mudroom with cubbies keeps things organized. This design perfectly blends style and practicality for your ideal home. Welcome home!