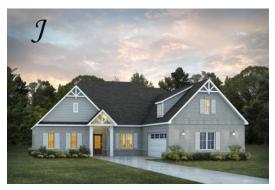

Alexandria II Home Plan

Starting at \$483,799

SQ FT: 3,160 Beds: 4 Baths: 4.0 Garage: 2 Standard

Elevation H

Elevation J

## ABOUT THIS PLAN

The "Alexandria II" is sure to provide a delightful living experience with its one story design and easy access and flow from room to room. This Ranch-style home with 2nd floor bonus room is sure to please! The appealing entry foyer is sophisticated yet open and joins the formal dining room and offers an additional room useful as a study or living room. The open vaulted family room and kitchen with large center granite island is made for entertaining. The unique primary suite offers a large bedroom area, functional primary bath with split granite vanities, garden/soaking tub and tiled shower with glass door and his and hers walk in closets. The additional 3 bedrooms provide plenty of closet space and two additional bathrooms as well as an upstairs bonus room with full bath & closet. This highly desirable plan is perfect for multiple lifestyles.