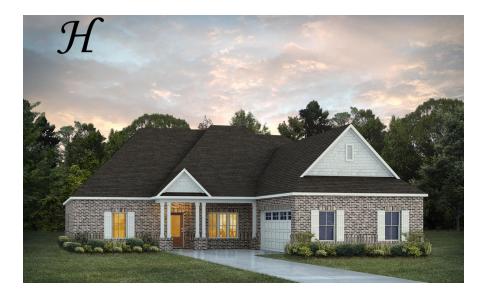

Alexandria II Home Plan

Starting at \$483,799

SQ FT: 3,160 Beds: 4 Baths: 4.0 Garage: 2 Standard

Elevation H

Elevation J

## ABOUT THIS PLAN

The "Alexandria II" is sure to provide a delightful living experience with its one story design and easy access and flow from room to room. This Ranch-style home with 2nd floor bonus room is sure to please! The appealing entry foyer is sophisticated yet open and joins the formal dining room and offers an additional room useful as a study or living room. The open vaulted family room and kitchen with large center granite island is made for entertaining. The unique primary suite offers a large bedroom area, functional primary bath with split granite vanities, garden/soaking tub and tiled shower with glass door and his and hers walk in closets. The additional 3 bedrooms provide plenty of closet space and two additional bathrooms as well as an upstairs bonus room with full bath & closet. This highly desirable plan is perfect for multiple lifestyles.