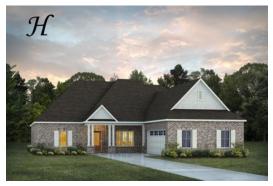

Alexandria II Home Plan

Starting at \$483,799

SQ FT: 3,160 Beds: 4 Baths: 4.0 Garage: 2 Standard

Elevation H

Elevation J

## ABOUT THIS PLAN

The "Alexandria II" is sure to provide a delightful living experience with its one story design and easy access and flow from room to room. This Ranch-style home with 2nd floor bonus room is sure to please! The appealing entry foyer is sophisticated yet open and joins the formal dining room and offers an additional room useful as a study or living room. The open vaulted family room and kitchen with large center granite island is made for entertaining. The unique primary suite offers a large bedroom area, functional primary bath with split granite vanities, garden/soaking tub and tiled shower with glass door and his and hers walk in closets. The additional 3 bedrooms provide plenty of closet space and two additional bathrooms as well as an upstairs bonus room with full bath & closet. This highly desirable plan is perfect for multiple lifestyles.