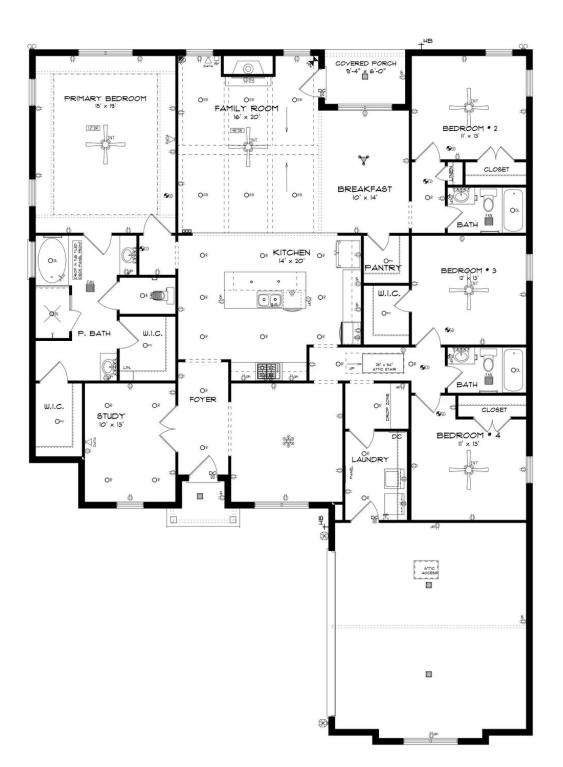

## ABOUT THIS PLAN

The "Alexandria" is sure to provide a delightful living experience with its one story design and easy access and flow from room to room. This Ranch-style home is sure to please! The appealing entry foyer is sophisticated yet open and joins the formal dining room and offers an additional room useful as a study or living room. The open vaulted family room and kitchen with large center granite island is made for entertaining. The unique primary suite offers a large bedroom area, functional primary bath with split granite vanities, garden/soaking tub and tiled shower with glass door and his and hers walk in closets. The additional 3 bedrooms provide plenty of closet space and two additional bathrooms. This highly desirable plan is perfect for multiple lifestyles.

## PLAN GALLERY

## **PLAN GALLERY**