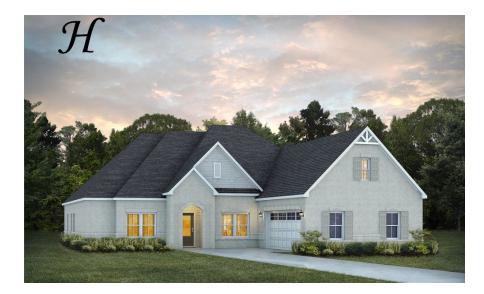

Alexandria Home Plan

Starting at \$461,899

SQ FT: 2,705 Beds: 4 Baths: 3.0 Garage: 2 Standard

Elevation H

Elevation J

## ABOUT THIS PLAN

The "Alexandria" is sure to provide a delightful living experience with its one story design and easy access and flow from room to room. This Ranch-style home is sure to please! The appealing entry foyer is sophisticated yet open and joins the formal dining room and offers an additional room useful as a study or living room. The open vaulted family room and kitchen with large center granite island is made for entertaining. The unique primary suite offers a large bedroom area, functional primary bath with split granite vanities, garden/soaking tub and tiled shower with glass door and his and hers walk in closets. The additional 3 bedrooms provide plenty of closet space and two additional bathrooms. This highly desirable plan is perfect for multiple lifestyles.